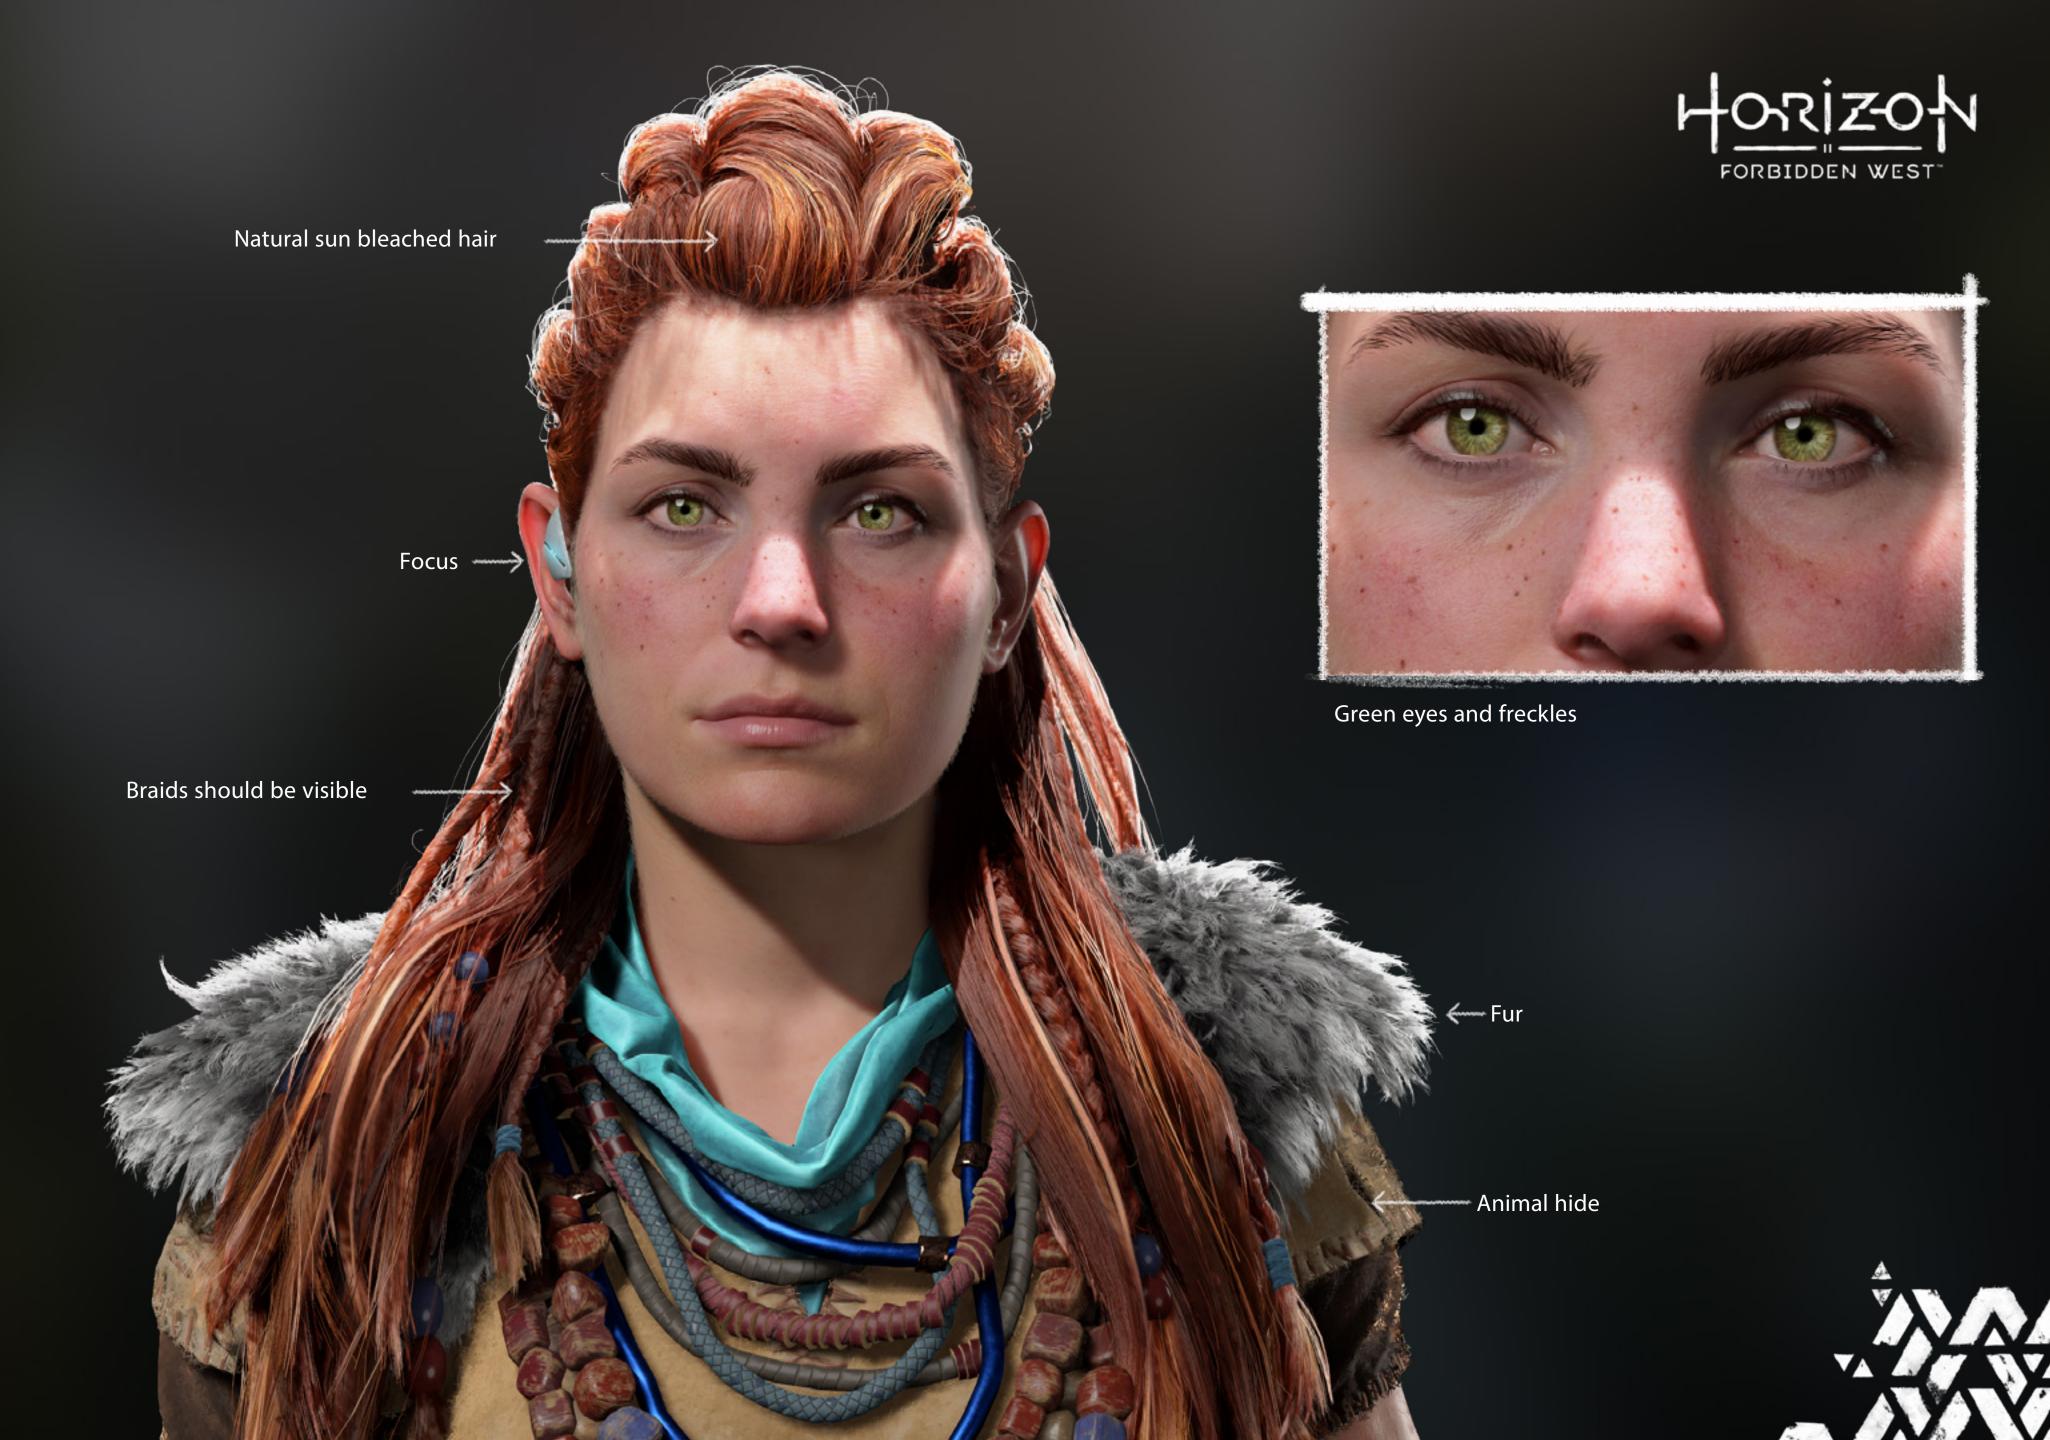

# ▲ FACE

Aloy has freckles on her nose, cheeks and forehead. The only make-up she applies is a dark eyeliner.

# **►** FACE

Aloy wears her Focus on the right side of her face.

Aloy's hair consists of seven rolls coming from her hairline. The three toprolls gather together in the back of her head as a bun, and go down as a very big, yet subtle ponytail that blends in with the rest of her hair.