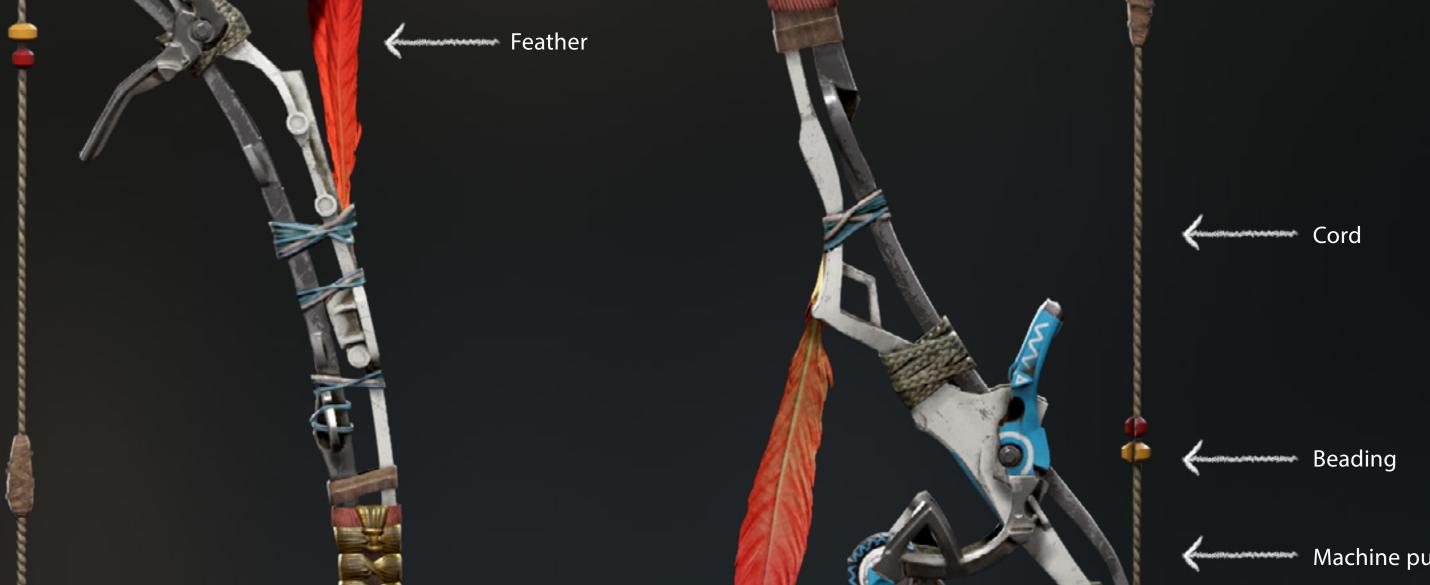

## \* SHOEs LEFT

Like her bracers, Aloy's knee guard is a small plate harvested from a machine. It is held into place with braided blue cord and a leather tie.

Aloy's bow mixes hand-crafted materials such as wood with machine elements.

## ▲ BOW

The bow is decorated with colored feathers and beads.

Twine grip

Machine pully system