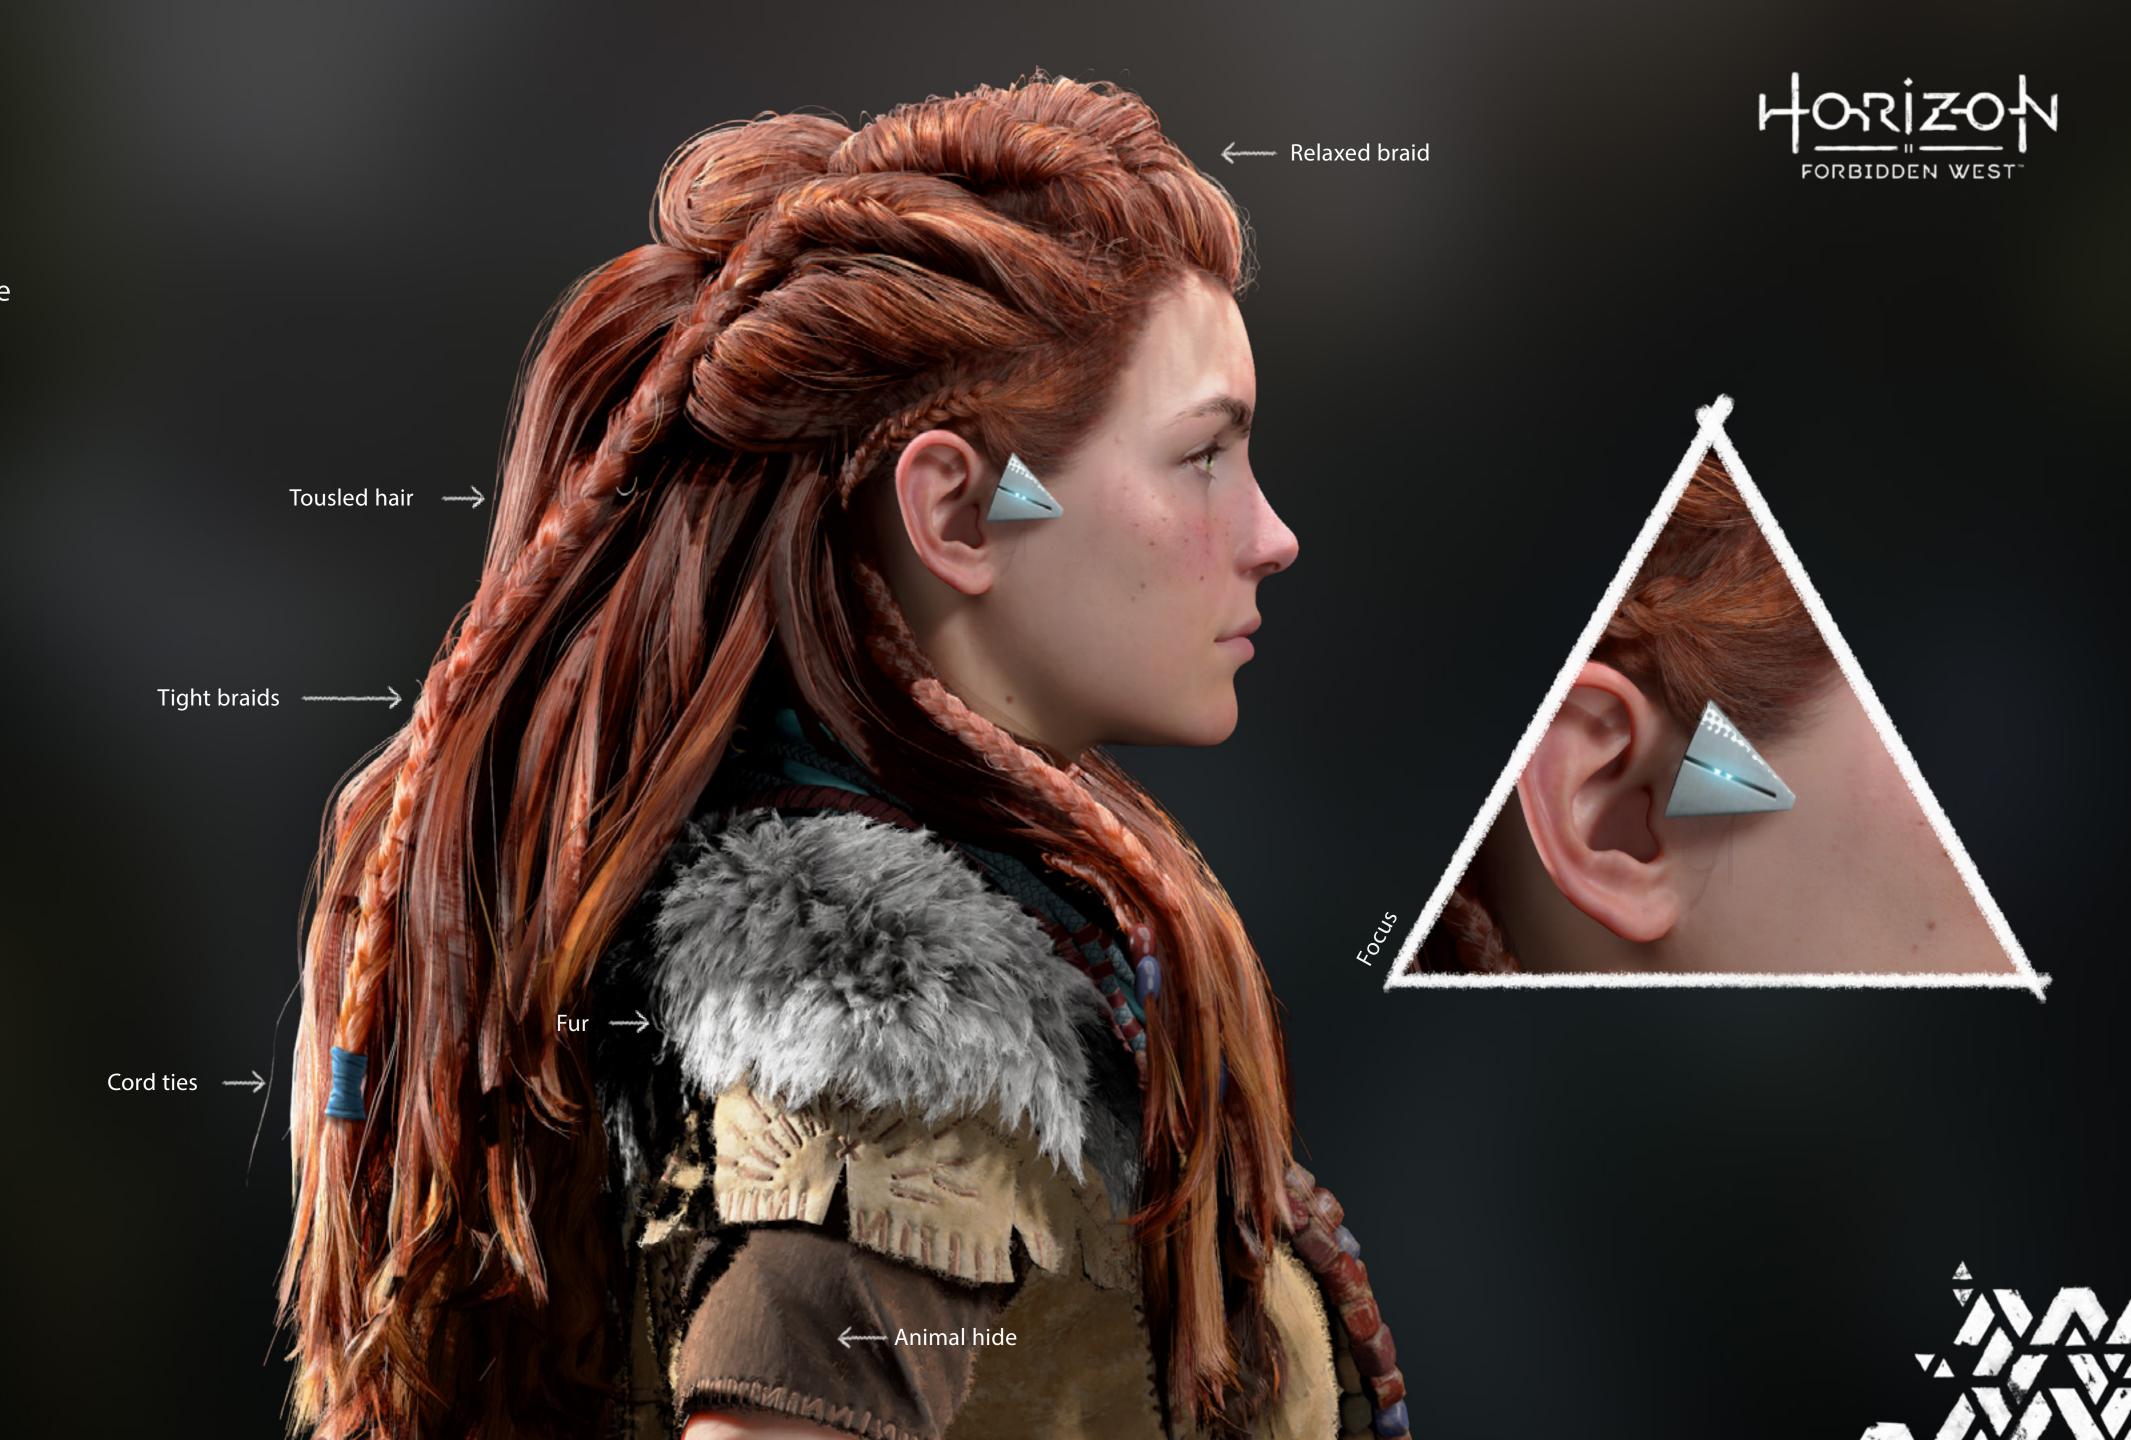

# **►** FACE

Aloy wears her Focus on the right side of her face.

Aloy's hair consists of seven rolls coming from her hairline. The three toprolls gather together in the back of her head as a bun, and go down as a very big, yet subtle ponytail that blends in with the rest of her hair.