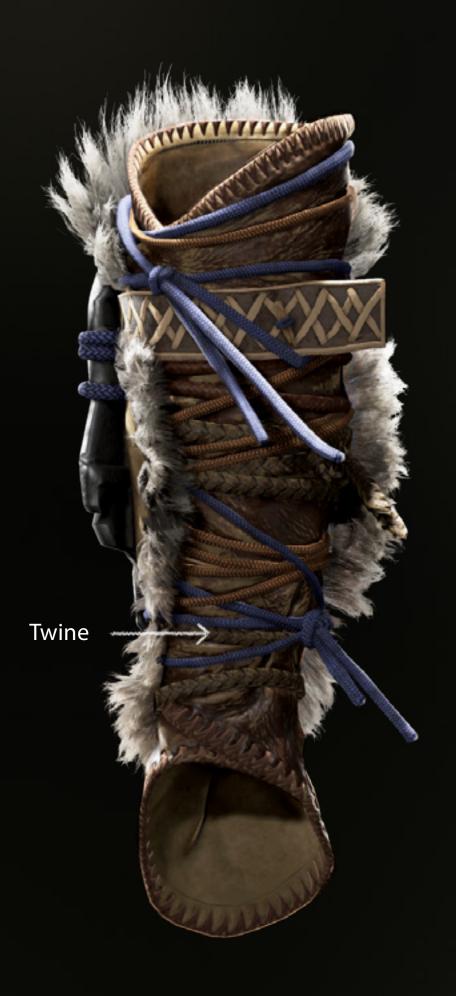

### ▲ SHOES RIGHT

Aloy's shoes are made of rough leather stitched carefully to fit Aloy's feet snugly. They are ideal for climbing and sneaking.

## \* SHOEs LEFT

Like her bracers, Aloy's knee guard is a small plate harvested from a machine. It is held into place with braided blue cord and a leather tie.

Aloy's bow mixes hand-crafted materials such as wood with machine elements.