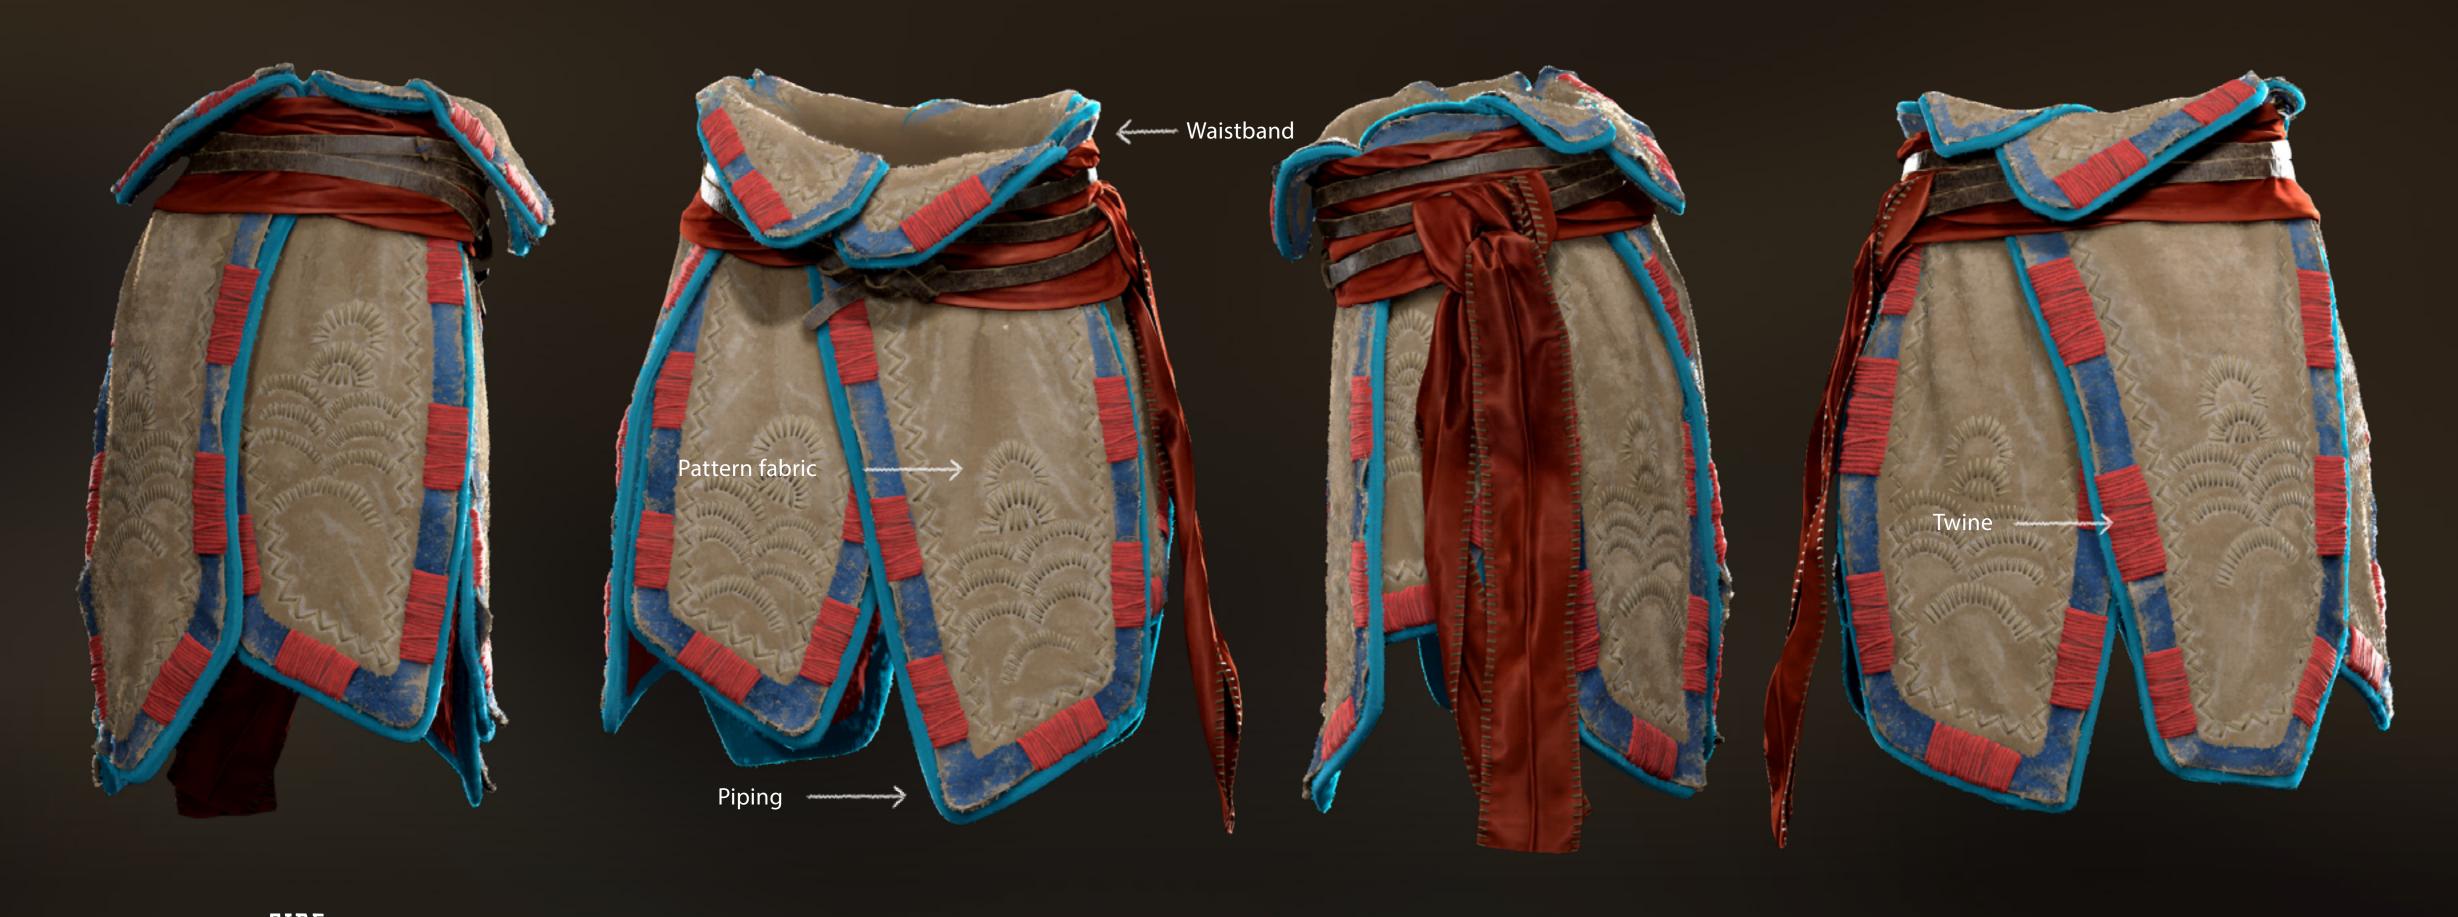

Aloy's skirt is made of brain tanned hide with a linen and twine trim. The flaps of the skirt are tucked under her belt, which consists of multiple smaller leather belts and a sash made of red silk.