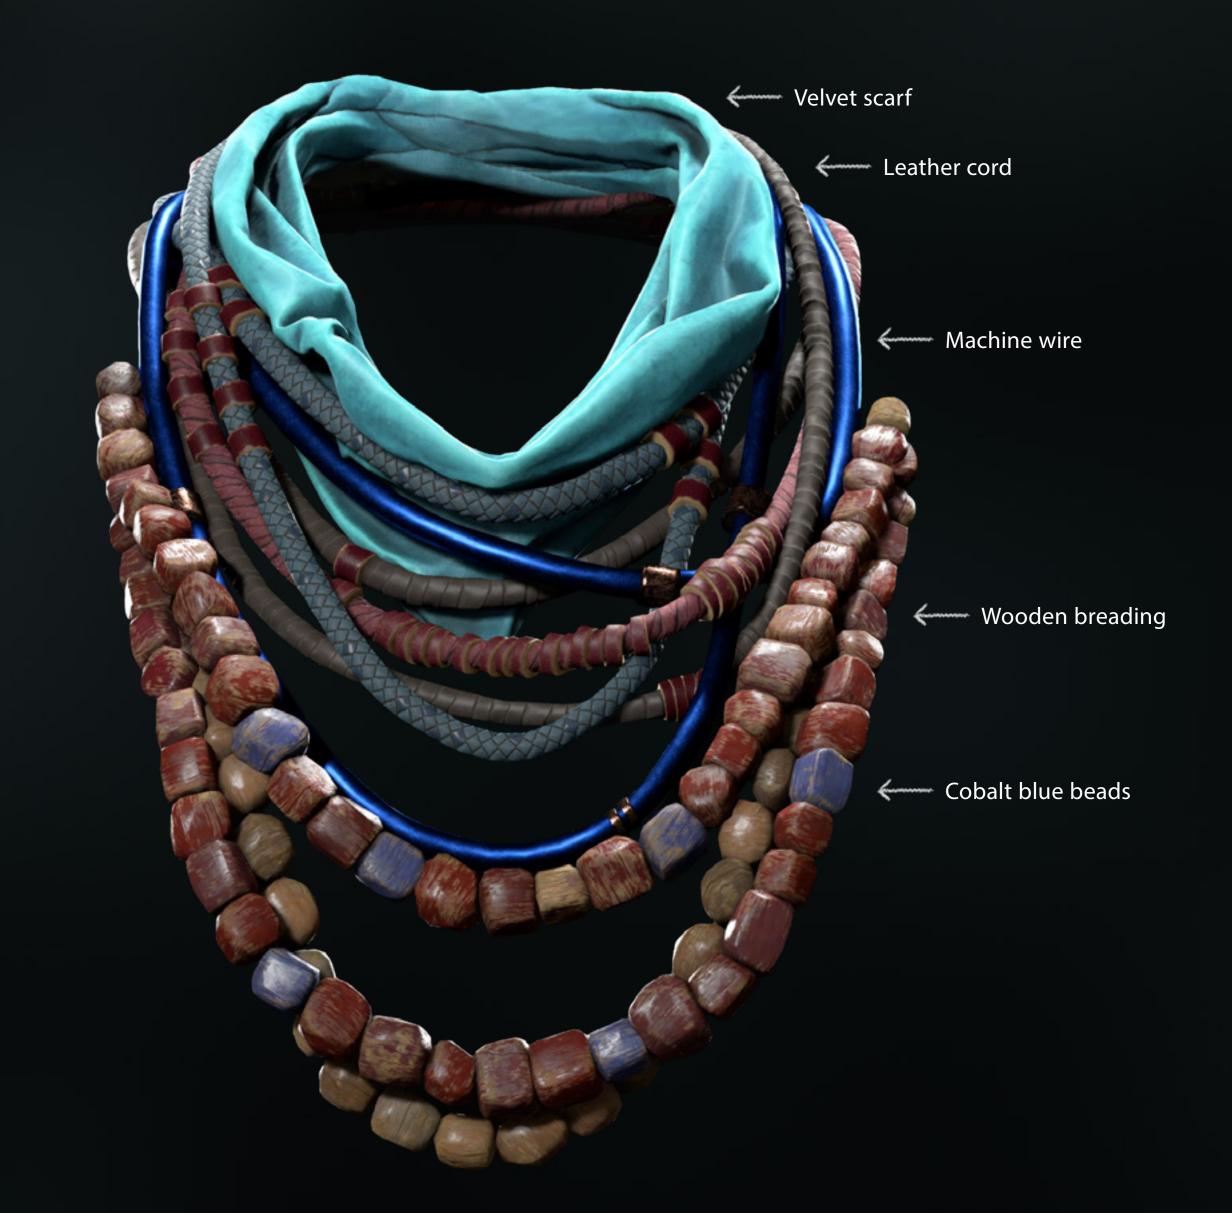

#### ^ COLLAR

FORBIDDEN WEST

To decorate and personalize her outfit, Aloy wears several items around her collar.

The necklaces closer to her neck are made from braided or coiled leather.

The exception is a single anodized cable, which loops around her neck twice and still has copper connectors attached.

The lower three necklaces are made from wooden beads, dyed with crude pigment.