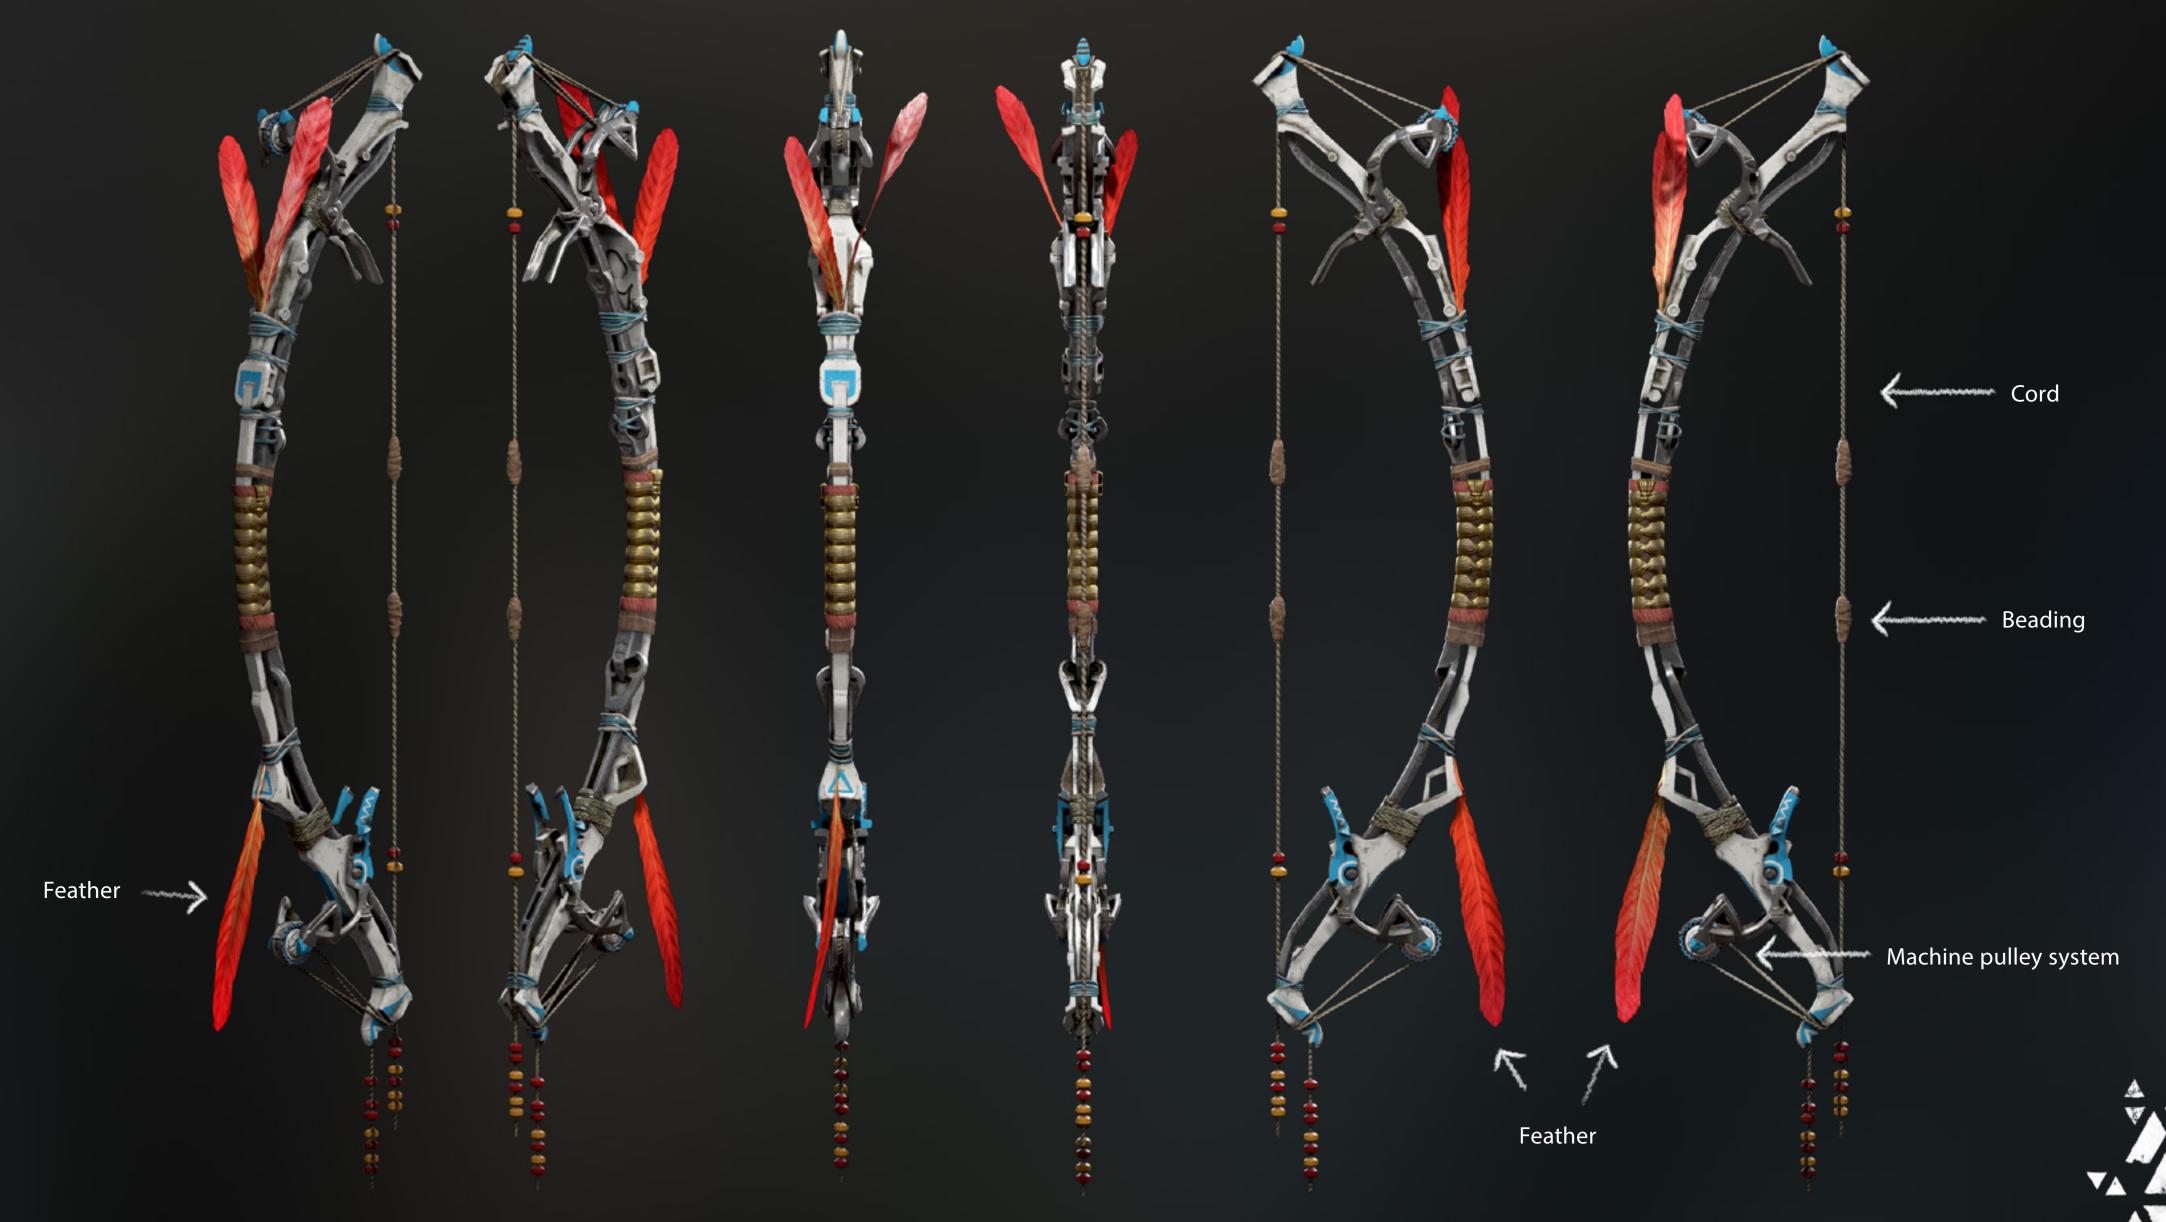

## \* SHOEs LEFT

Like her bracers, Aloy's knee guard is a small plate harvested from a machine. It is held into place with braided blue cord and a leather tie.

Aloy's bow mixes hand-crafted materials such as wood with machine elements.

## ▲ BOW

The bow is decorated with colored feathers and beads.

Twine grip

Machine pully system