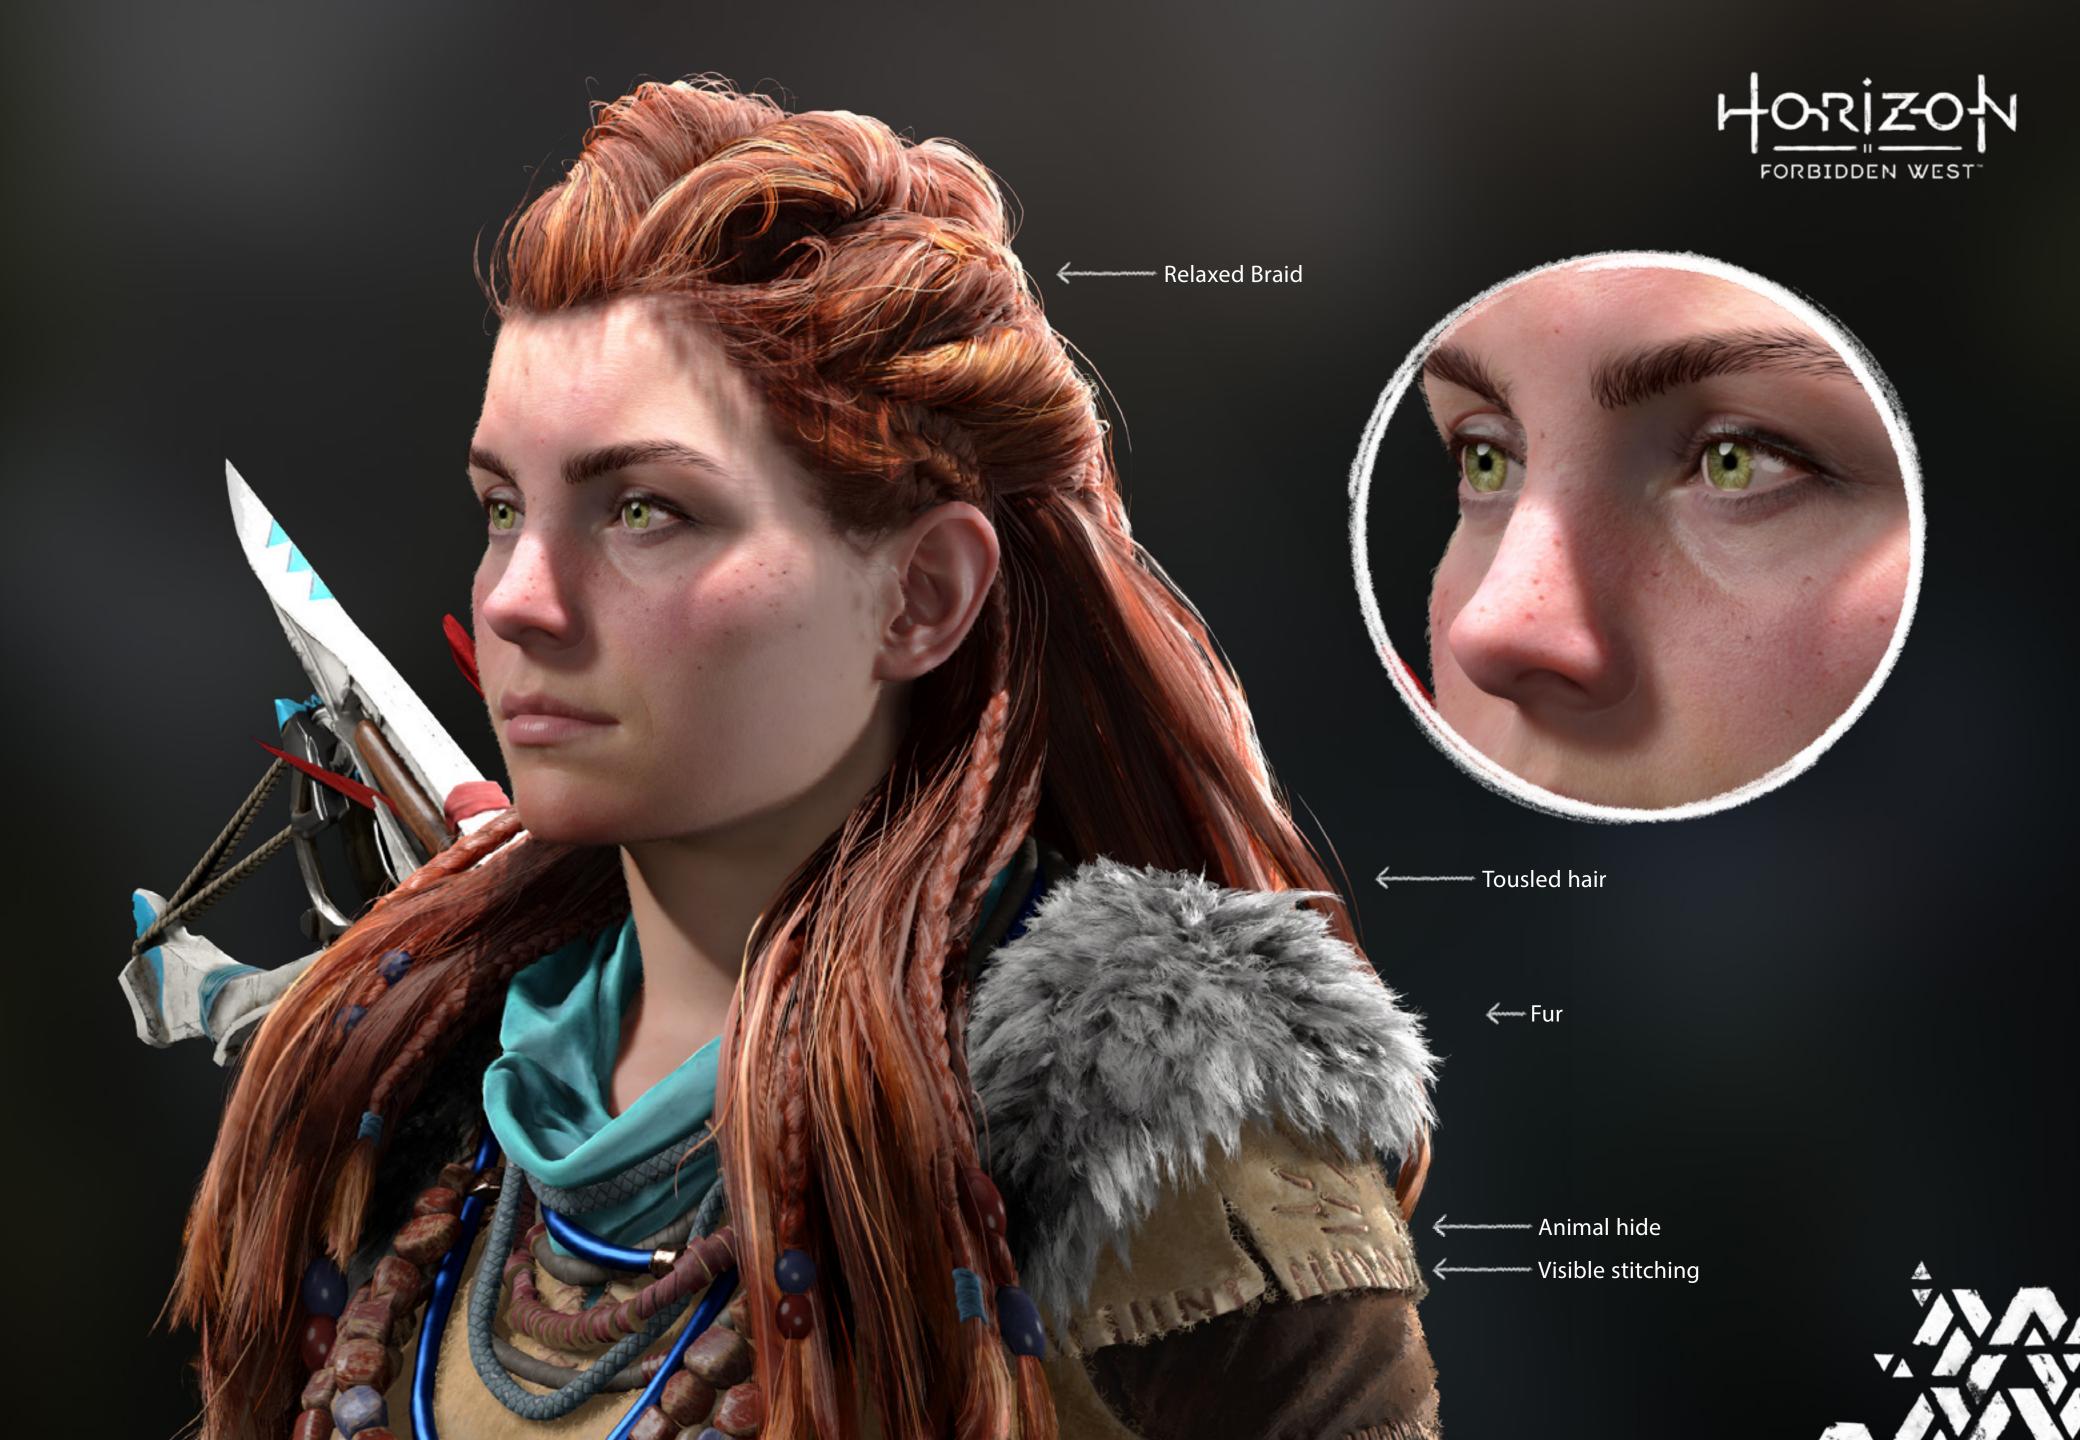

# ▲ FACE

Aloy's hair and braids are partially draped over her shoulders.

# **►** FACE

Aloy wears her Focus on the right side of her face.

Aloy's hair consists of seven rolls coming from her hairline. The three toprolls gather together in the back of her head as a bun, and go down as a very big, yet subtle ponytail that blends in with the rest of her hair.