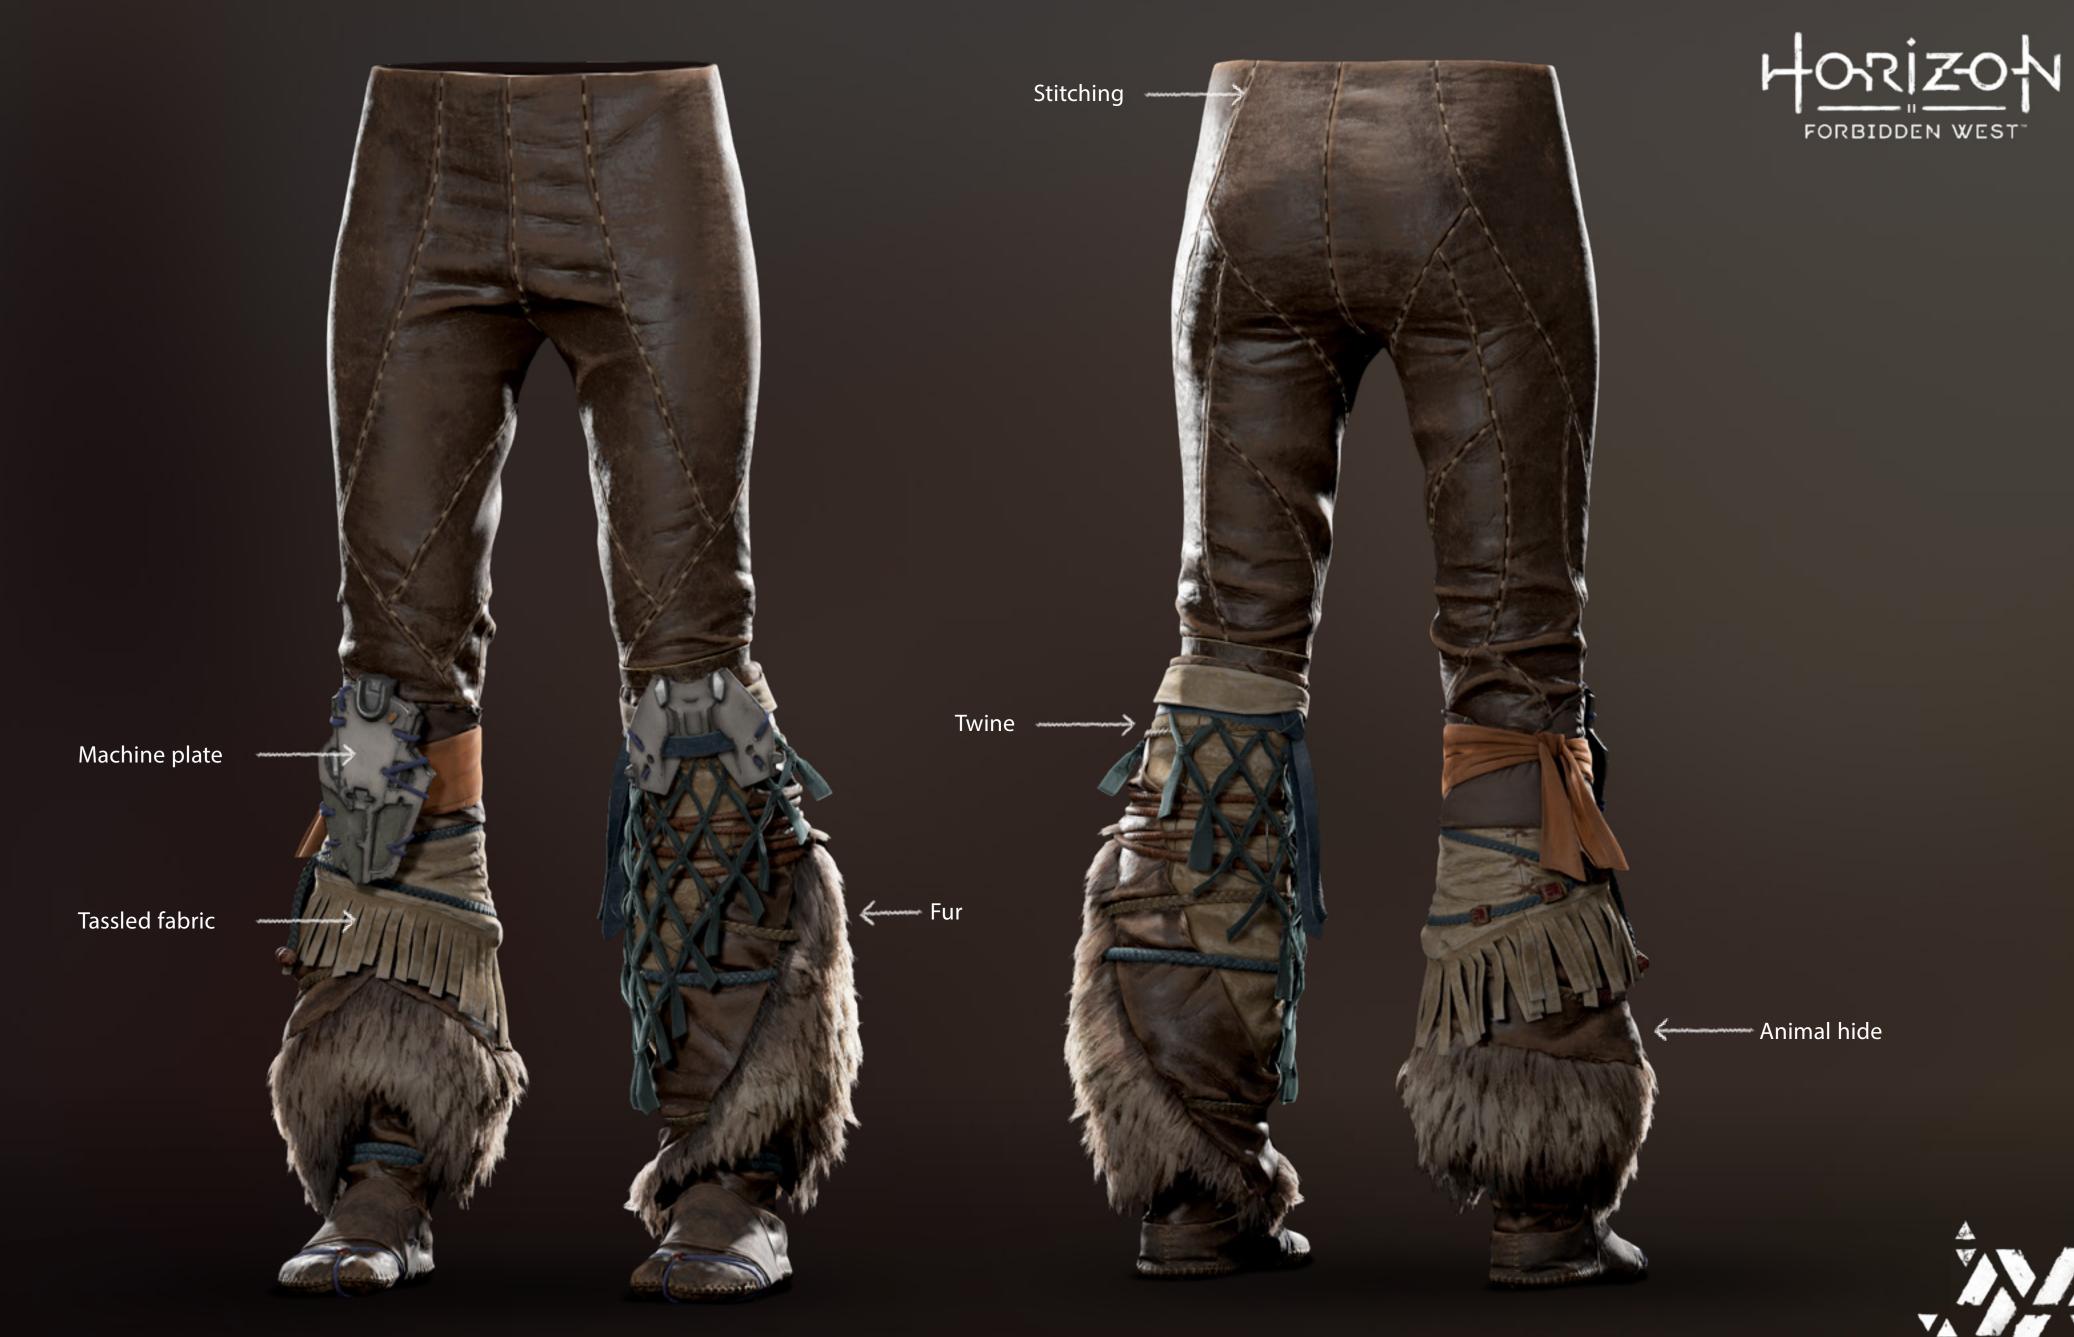

## ▲ PANTS

Aloy's pants are made of leather panels. Her knee plate is harvested from a machine and kept in place by a leather tie.