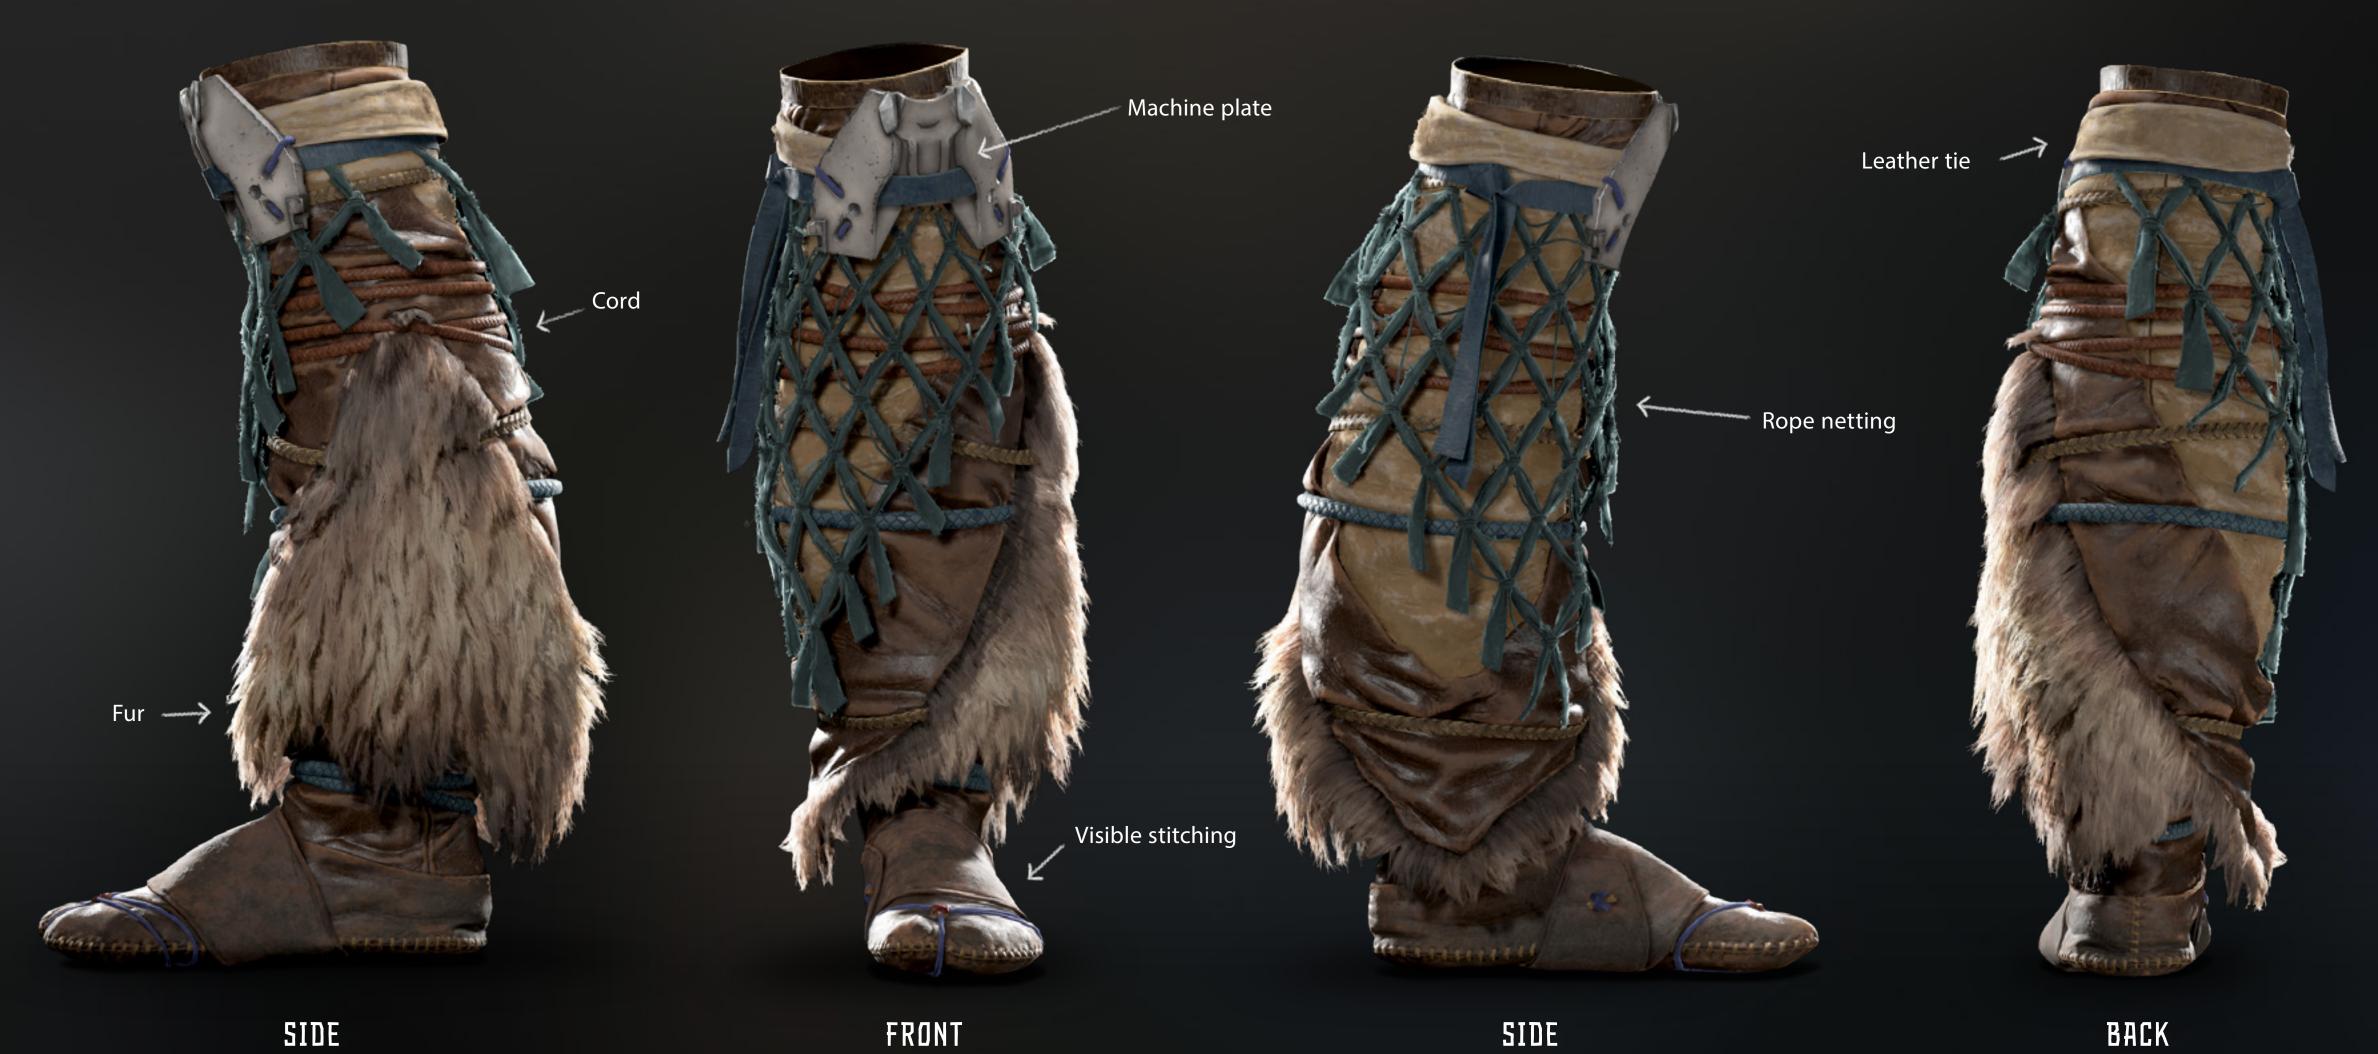

## ▲ BRACERS RIGHT

Aloy's bracers consist of a layer of hide wrapped around the arm, on top of which an upside-down fur pelt is placed to cushion the third layer: a plate from a machine.

SIDE

FRONT

SIDE

BACK

### \* BRACERS LEFT

The metal plates on Aloy's bracers are harvested during a machine hunt, and show wear and tear – mainly edge wear where the coating is stripped away and the metal underneath shows, but also light scratching.