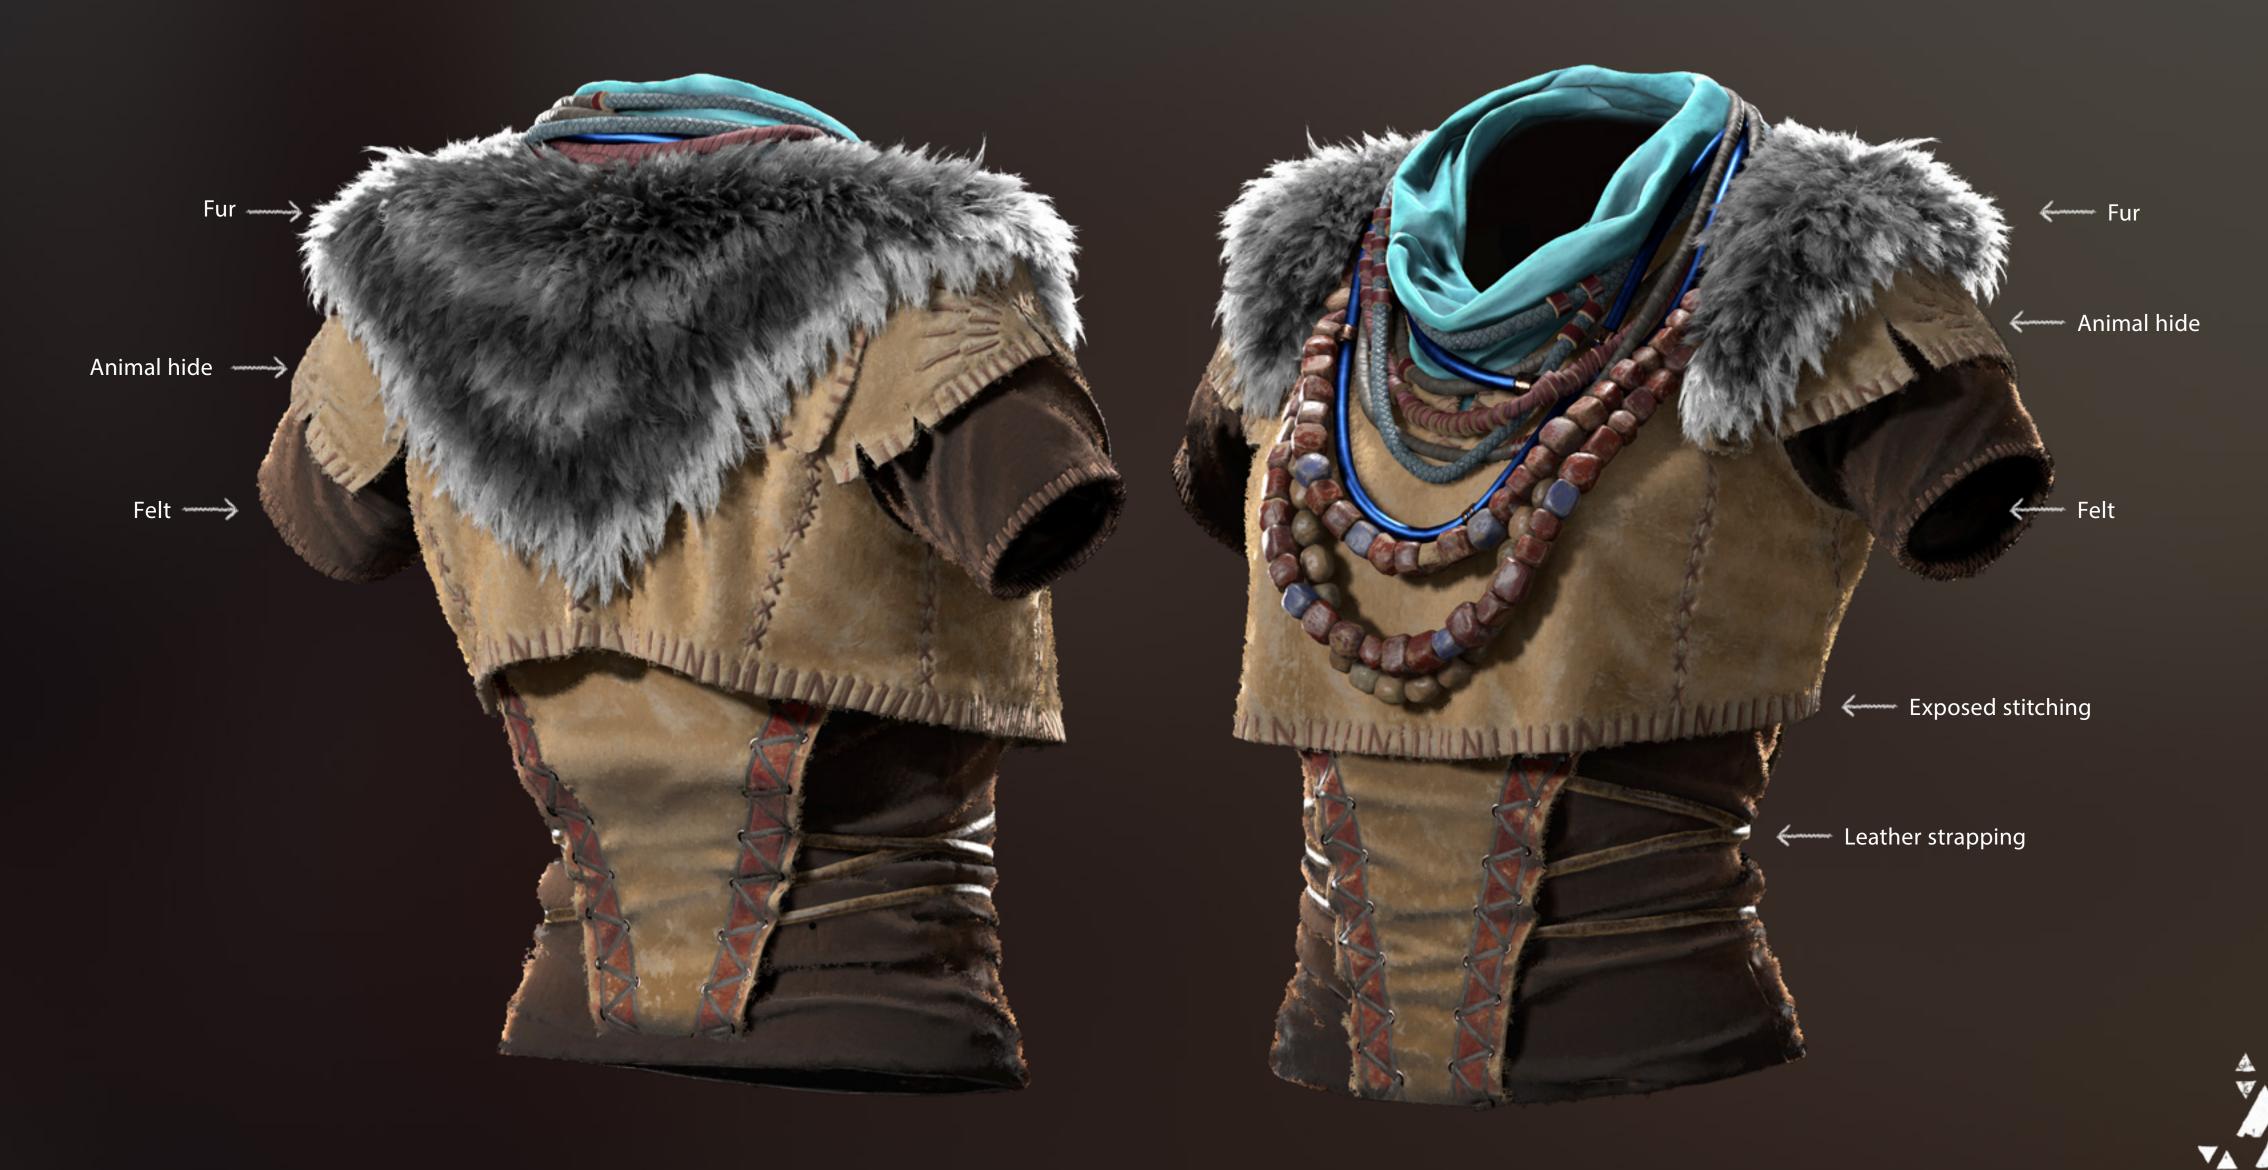

Aloy's is wearing a linen undersuit, a hide top and a fur pelt draped around her shoulders.

#### ^ COLLAR

FORBIDDEN WEST

To decorate and personalize her outfit, Aloy wears several items around her collar.

The necklaces closer to her neck are made from braided or coiled leather.

The exception is a single anodized cable, which loops around her neck twice and still has copper connectors attached.

The lower three necklaces are made from wooden beads, dyed with crude pigment.