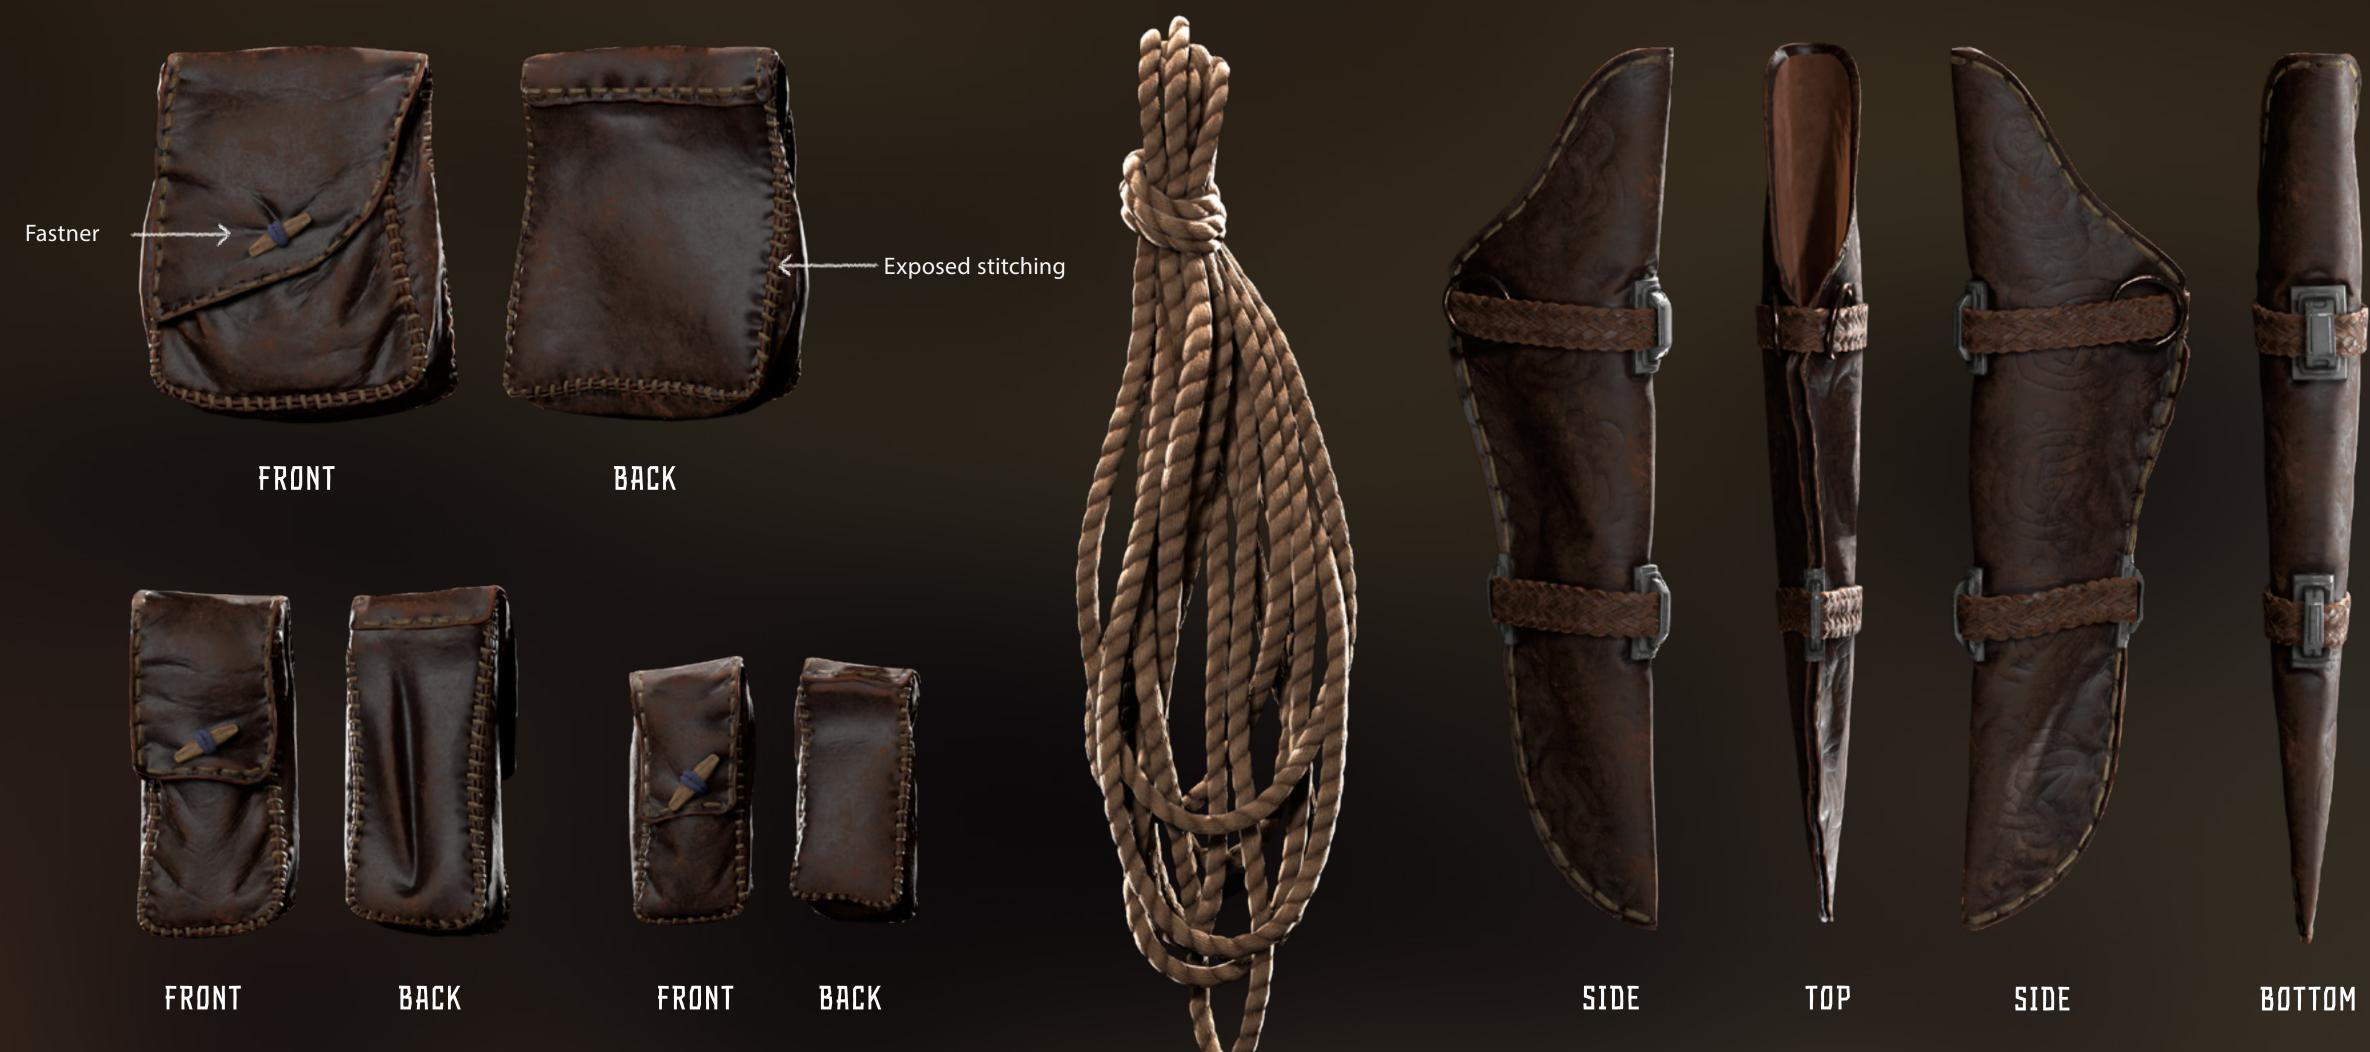

#### \* ACCESSORIES

To carry resources and crafting material, Aloy uses several leather pouches that are attached to her belt, together with a rope and her quiver.