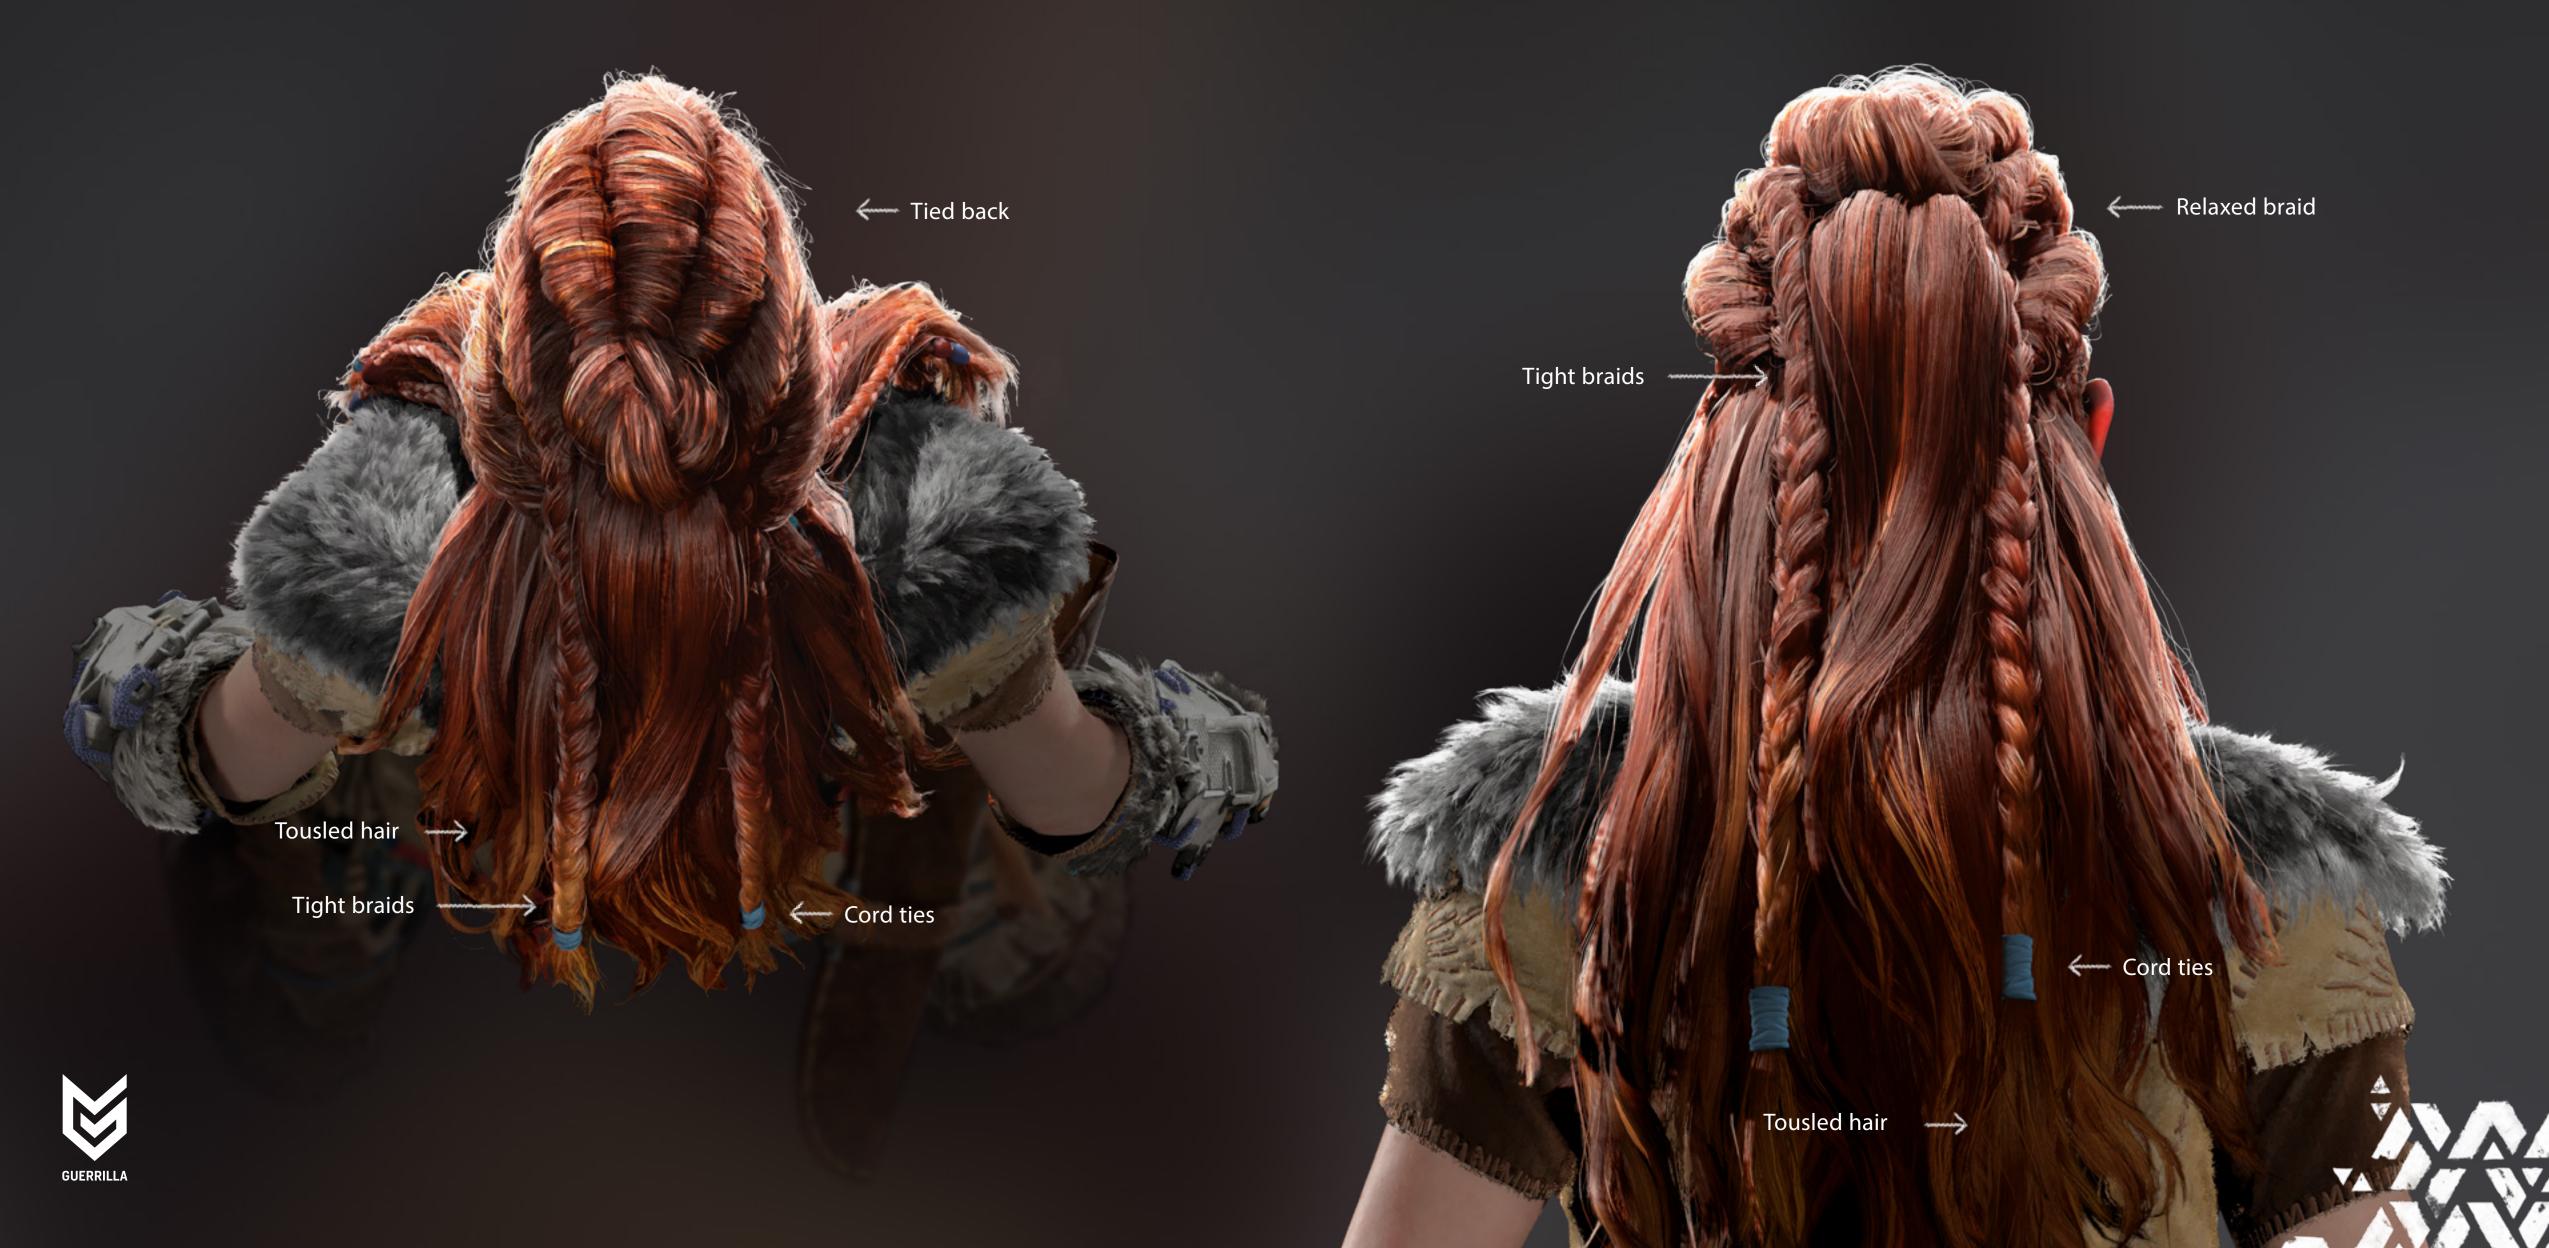

# ▲ FACE

Aloy's hair and braids are partially draped over her shoulders.

# **►** FACE

Aloy wears her Focus on the right side of her face.

Aloy's hair consists of seven rolls coming from her hairline. The three toprolls gather together in the back of her head as a bun, and go down as a very big, yet subtle ponytail that blends in with the rest of her hair.