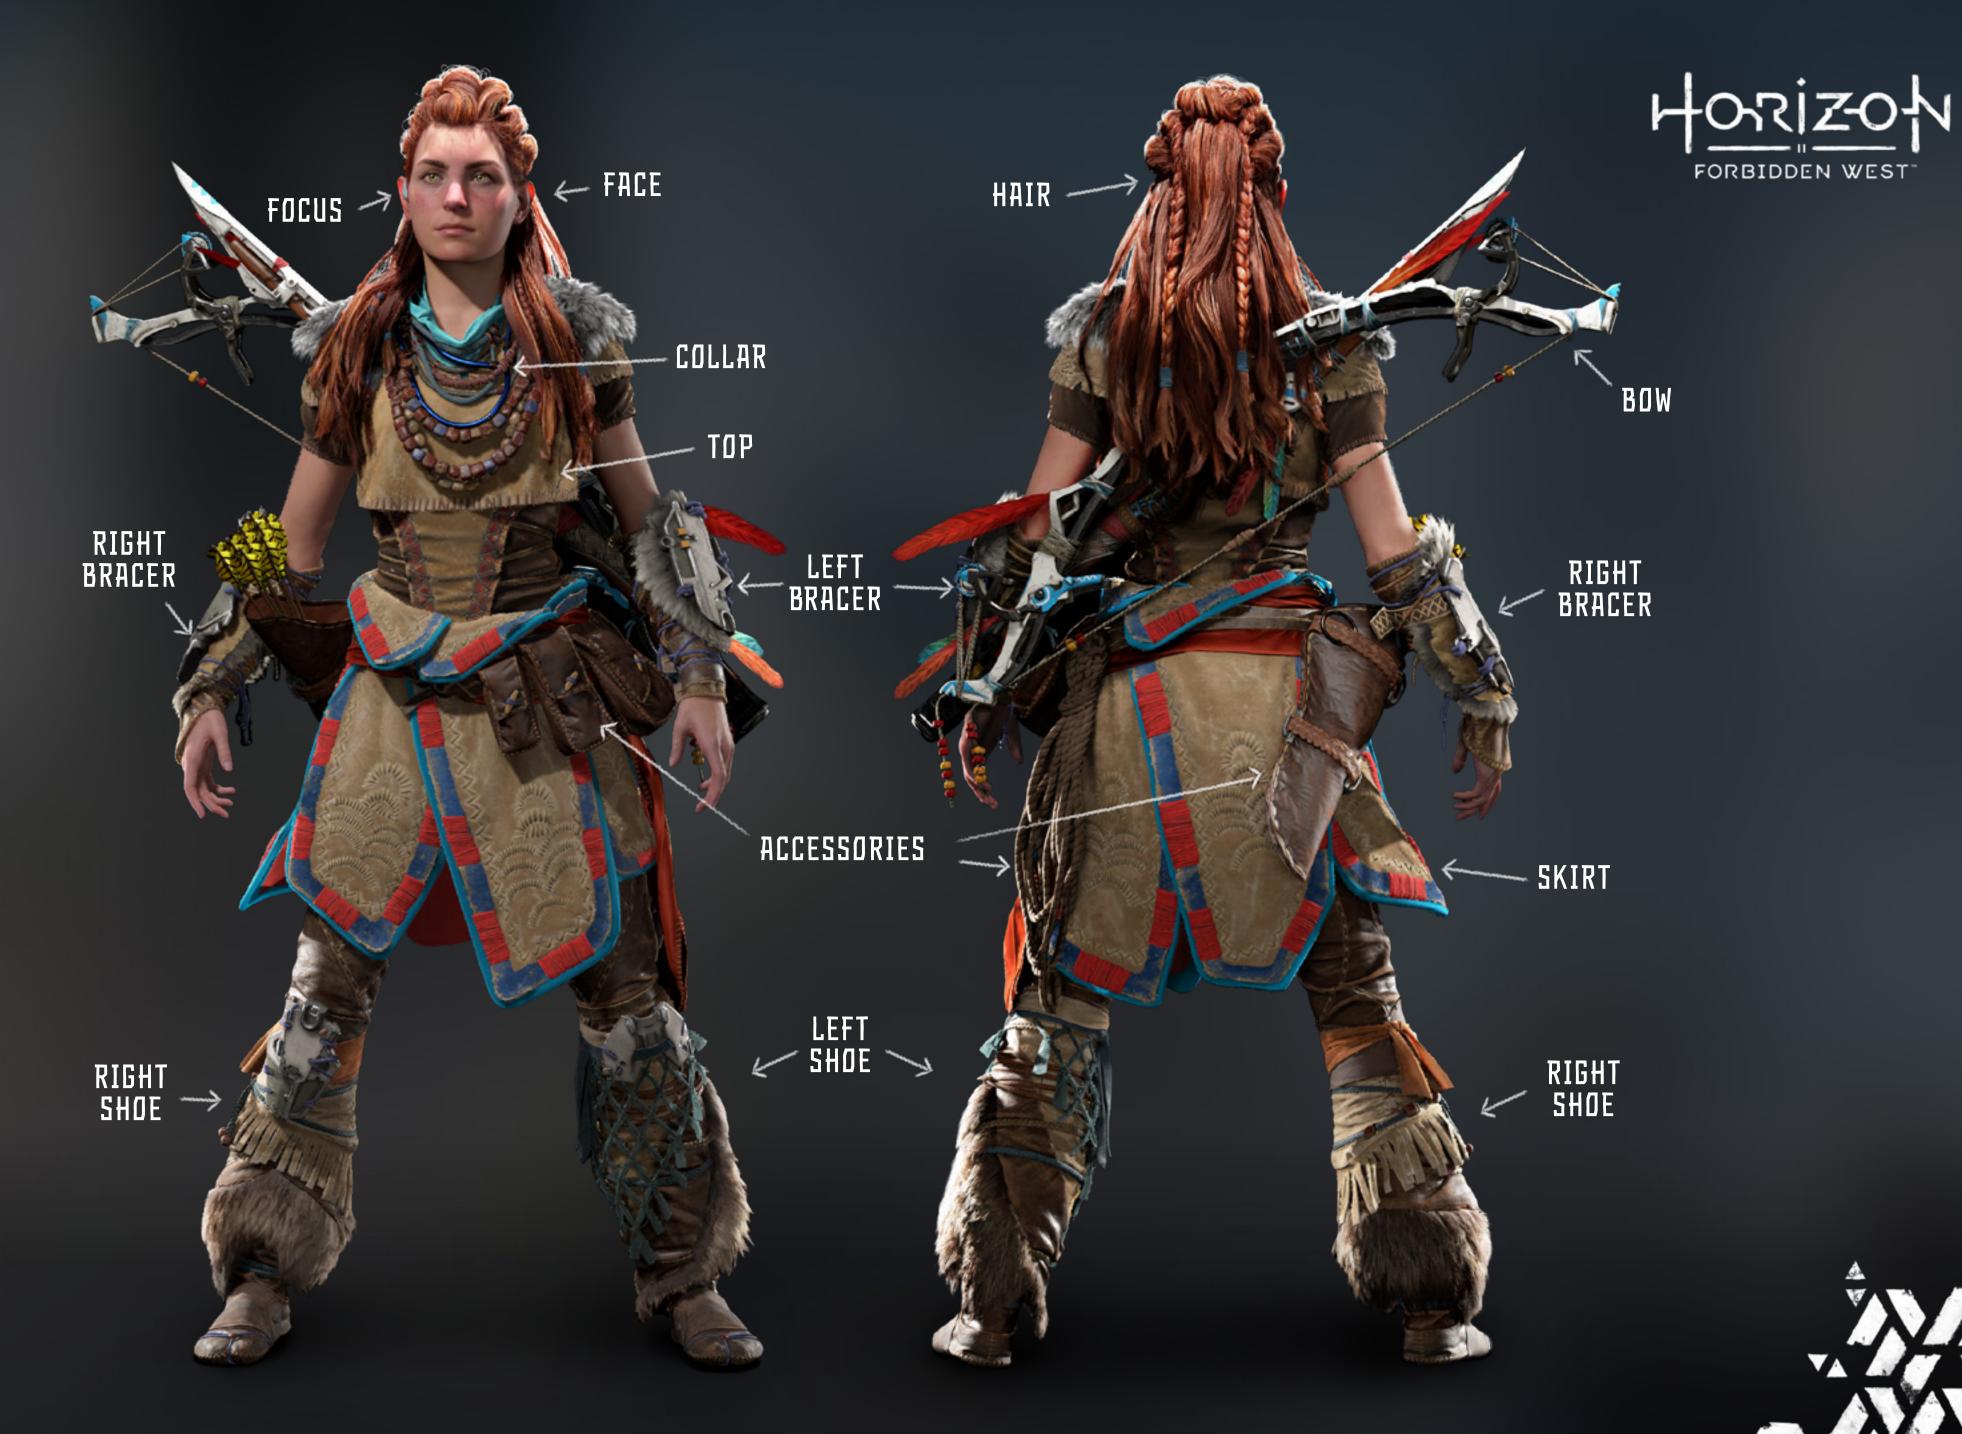

# ▲ FACE

Aloy has freckles on her nose, cheeks and forehead. The only make-up she applies is a dark eyeliner.

# ▲ FACE

Aloy's hair and braids are partially draped over her shoulders.

# **►** FACE

Aloy wears her Focus on the right side of her face.

Aloy's hair consists of seven rolls coming from her hairline. The three toprolls gather together in the back of her head as a bun, and go down as a very big, yet subtle ponytail that blends in with the rest of her hair.

Aloy's is wearing a linen undersuit, a hide top and a fur pelt draped around her shoulders.

#### ^ COLLAR

FORBIDDEN WEST

To decorate and personalize her outfit, Aloy wears several items around her collar.

The necklaces closer to her neck are made from braided or coiled leather.

The exception is a single anodized cable, which loops around her neck twice and still has copper connectors attached.

The lower three necklaces are made from wooden beads, dyed with crude pigment.

## ▲ BRACERS RIGHT

Aloy's bracers consist of a layer of hide wrapped around the arm, on top of which an upside-down fur pelt is placed to cushion the third layer: a plate from a machine.

SIDE

FRONT

SIDE

BACK

### \* BRACERS LEFT

The metal plates on Aloy's bracers are harvested during a machine hunt, and show wear and tear – mainly edge wear where the coating is stripped away and the metal underneath shows, but also light scratching.

Aloy's skirt is made of brain tanned hide with a linen and twine trim. The flaps of the skirt are tucked under her belt, which consists of multiple smaller leather belts and a sash made of red silk.

#### \* ACCESSORIES

To carry resources and crafting material, Aloy uses several leather pouches that are attached to her belt, together with a rope and her quiver.

## ▲ PANTS

Aloy's pants are made of leather panels. Her knee plate is harvested from a machine and kept in place by a leather tie.

### ▲ SHOES RIGHT

Aloy's shoes are made of rough leather stitched carefully to fit Aloy's feet snugly. They are ideal for climbing and sneaking.

## \* SHOEs LEFT

Like her bracers, Aloy's knee guard is a small plate harvested from a machine. It is held into place with braided blue cord and a leather tie.

Aloy's bow mixes hand-crafted materials such as wood with machine elements.

## ▲ BOW

The bow is decorated with colored feathers and beads.

Twine grip

Machine pully system