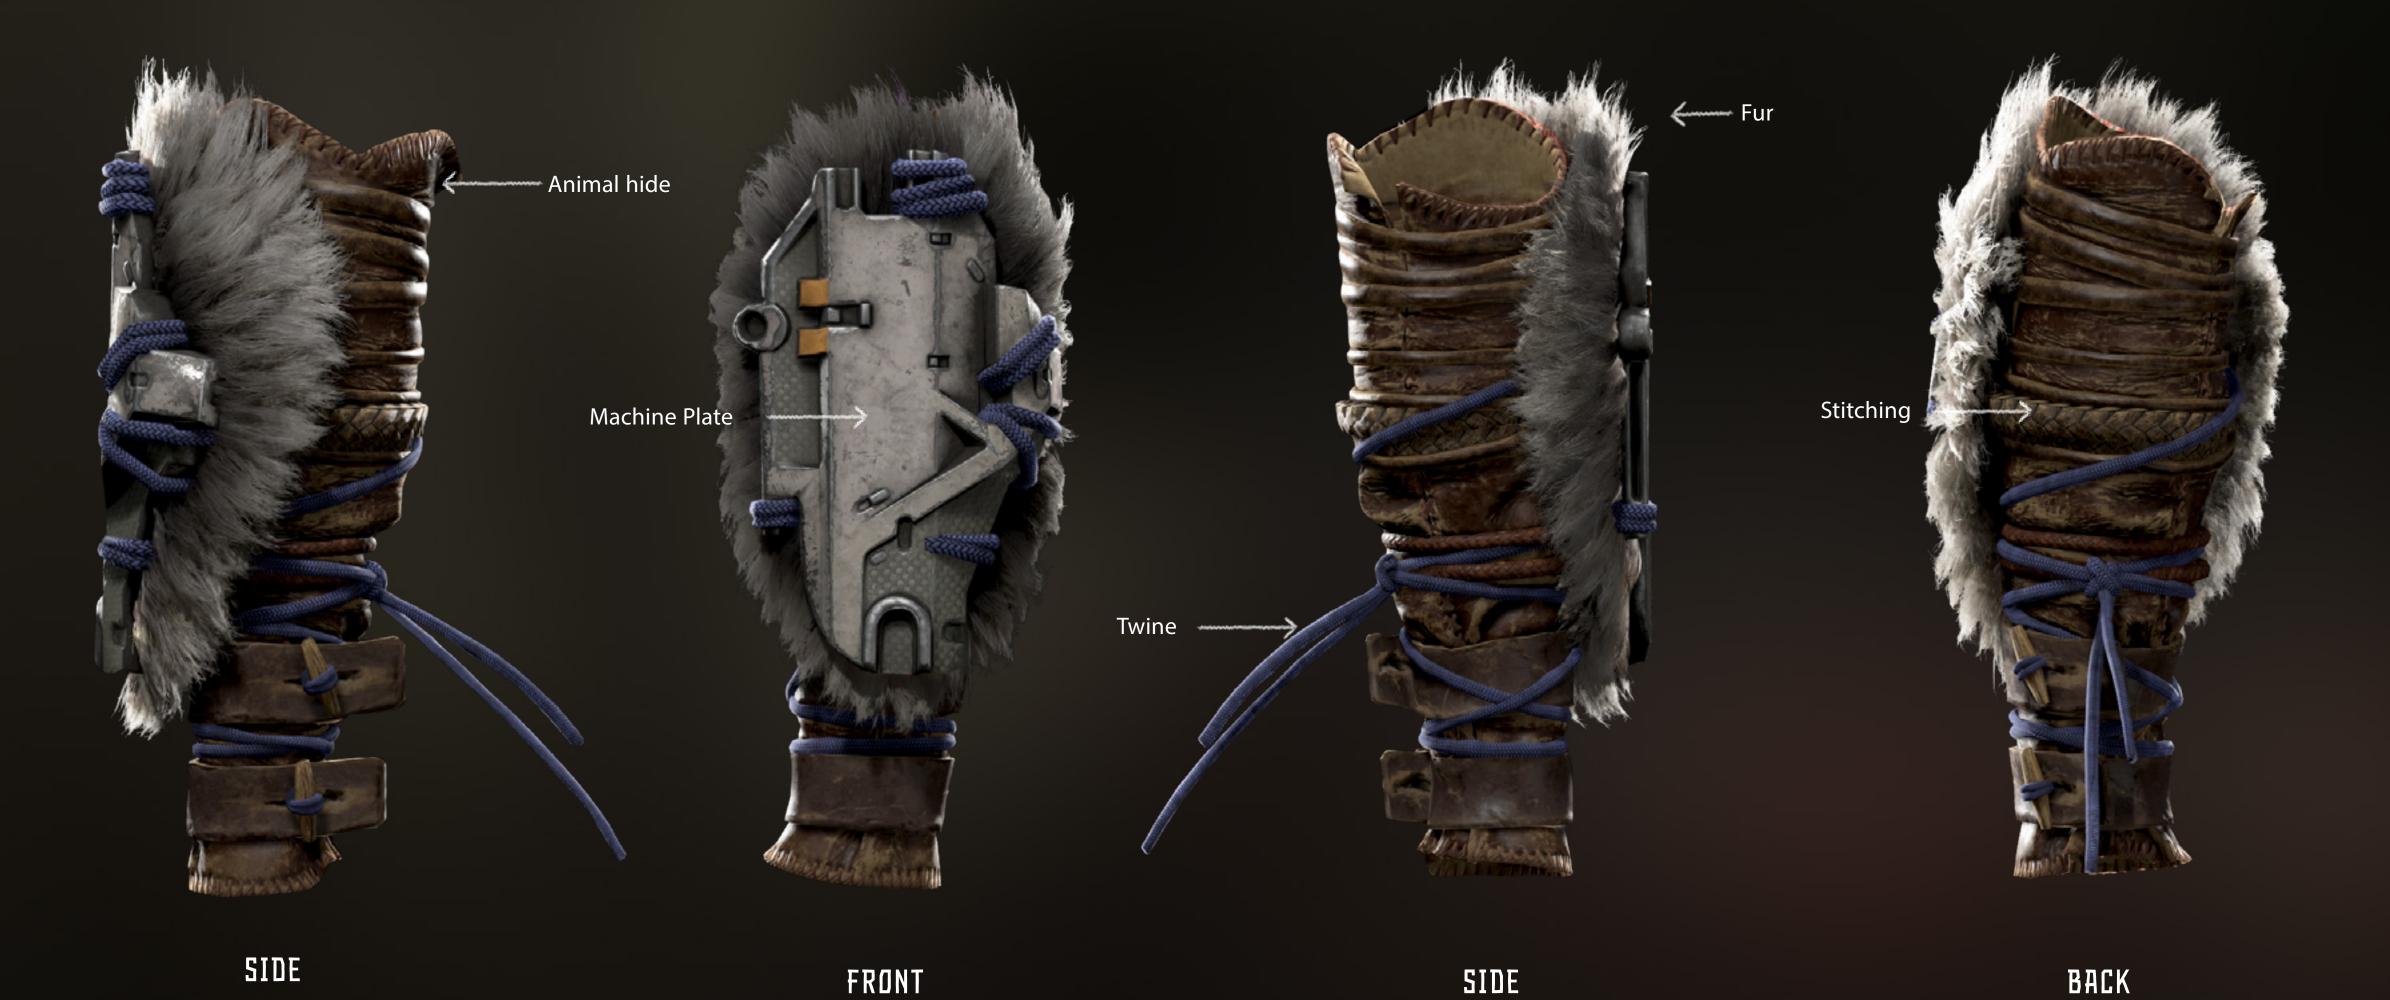

## ▲ BRACERS RIGHT

Aloy's bracers consist of a layer of hide wrapped around the arm, on top of which an upside-down fur pelt is placed to cushion the third layer: a plate from a machine.

SIDE

FRONT

SIDE

BACK

### \* BRACERS LEFT

The metal plates on Aloy's bracers are harvested during a machine hunt, and show wear and tear – mainly edge wear where the coating is stripped away and the metal underneath shows, but also light scratching.