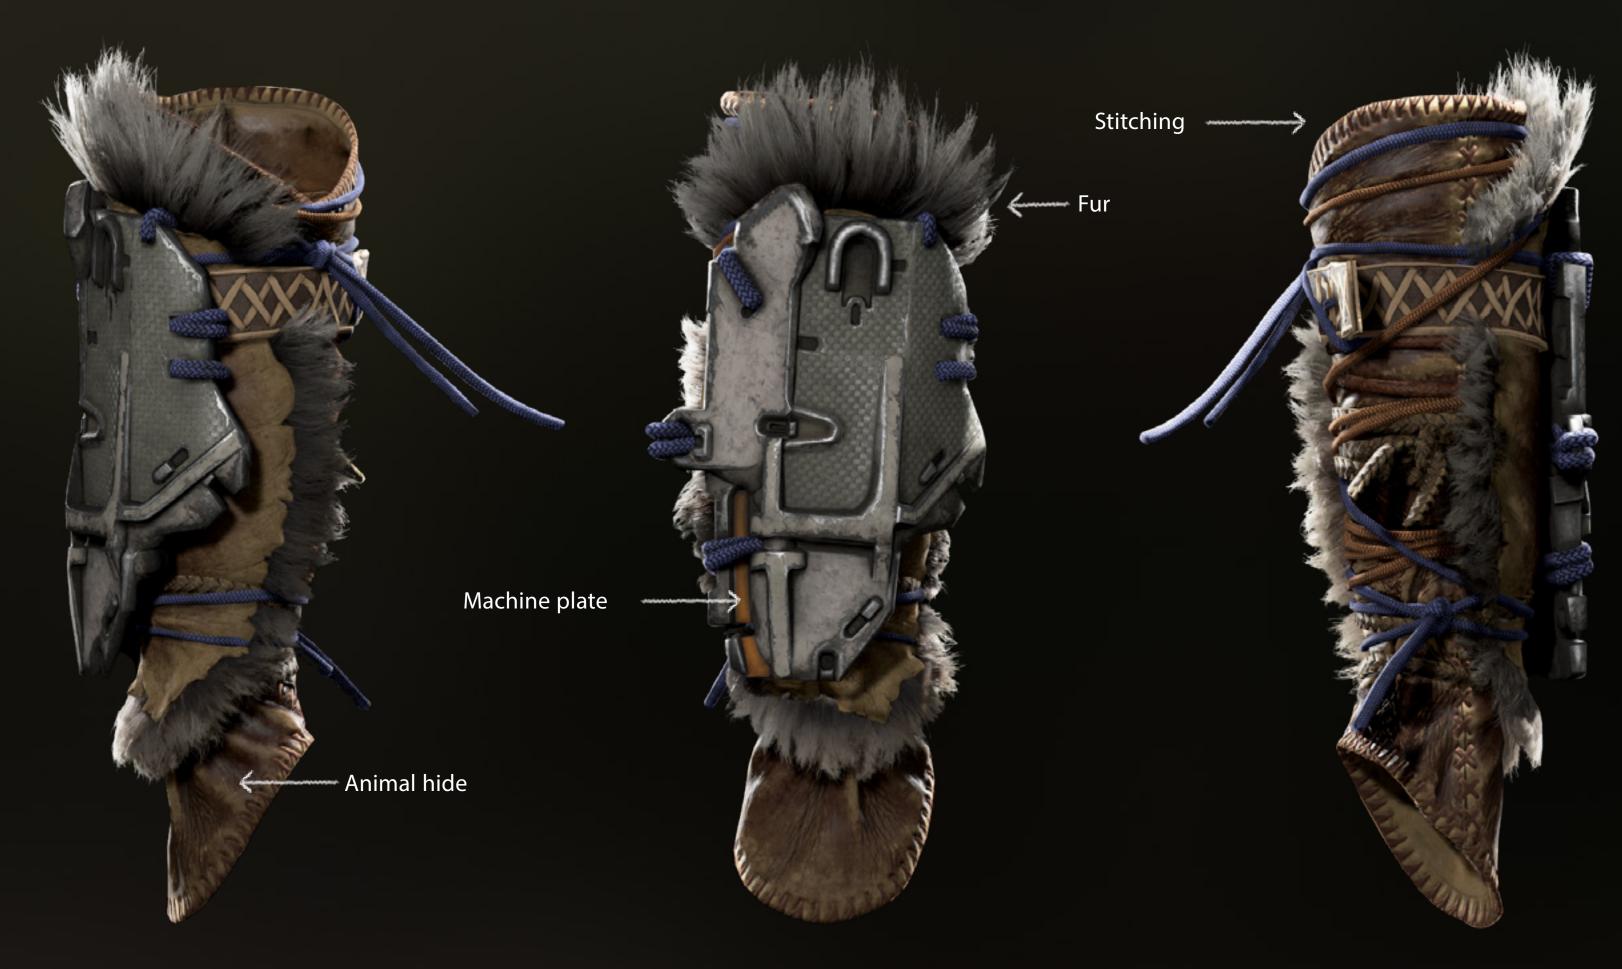

### ▲ SHOES RIGHT

Aloy's shoes are made of rough leather stitched carefully to fit Aloy's feet snugly. They are ideal for climbing and sneaking.

## \* SHOEs LEFT

Like her bracers, Aloy's knee guard is a small plate harvested from a machine. It is held into place with braided blue cord and a leather tie.

Aloy's bow mixes hand-crafted materials such as wood with machine elements.