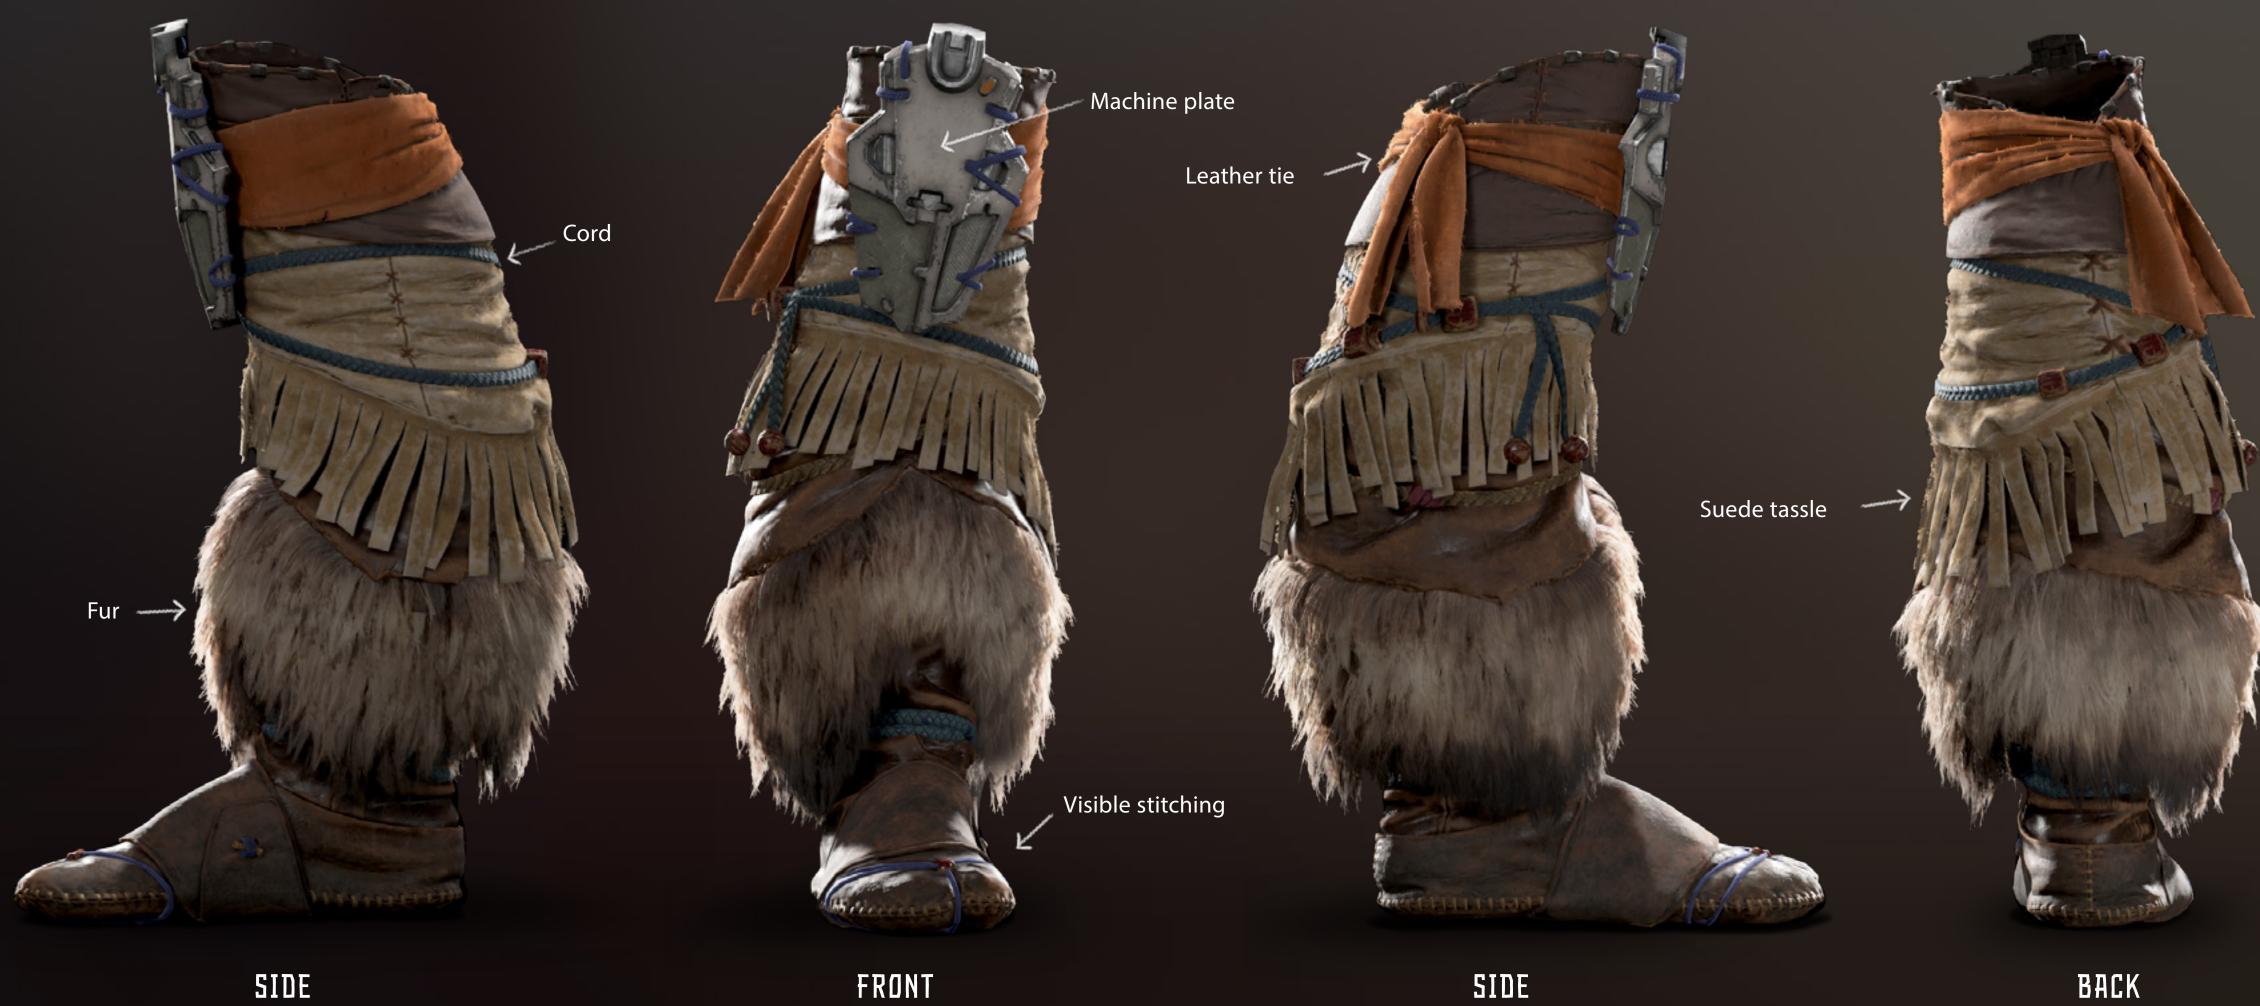

## \* SHOEs LEFT

Like her bracers, Aloy's knee guard is a small plate harvested from a machine. It is held into place with braided blue cord and a leather tie.

Aloy's bow mixes hand-crafted materials such as wood with machine elements.