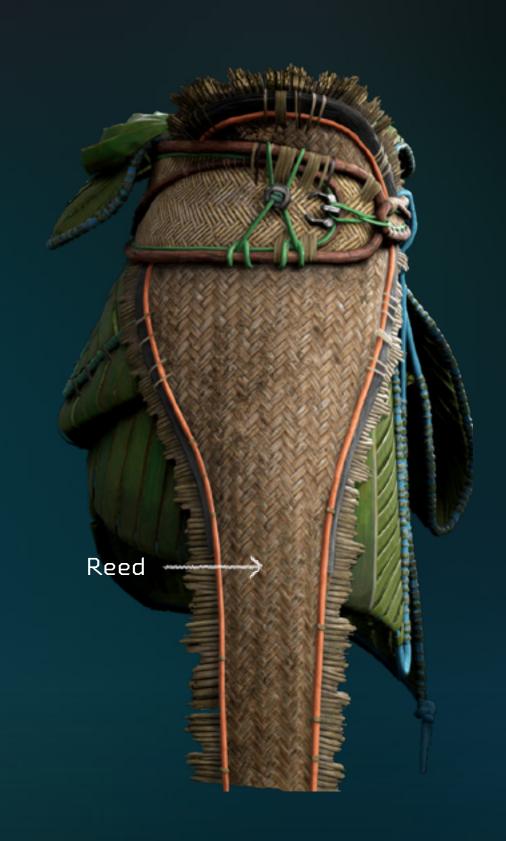

#### \* BRACERS

Aloy's bracers are made of a sturdy organic material, held together with rubber and a small machine part on each side.

SIDE

SIDE

FRONT

BACK

Aloy's skirt is made of banana leaves held together with blue rope and a hip band made of woven organic material decorated with an orange lining.