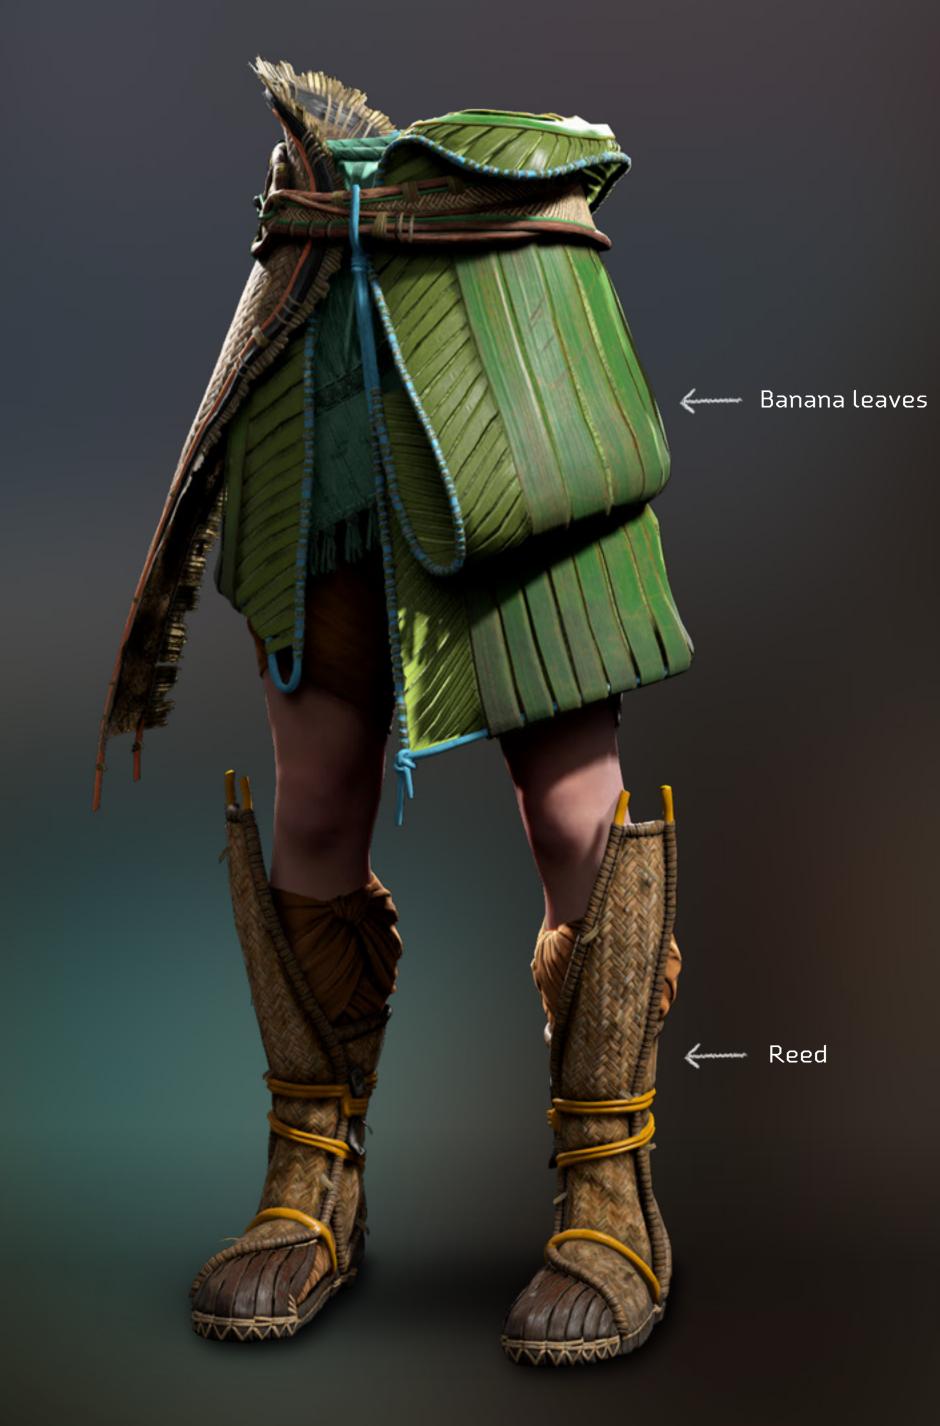

#### \* BRACERS

Aloy's bracers are made of a sturdy organic material, held together with rubber and a small machine part on each side.

SIDE

SIDE

FRONT

BACK

Aloy's skirt is made of banana leaves held together with blue rope and a hip band made of woven organic material decorated with an orange lining.

## \* PANTS

Under her skirt, Aloy is wearing a pants made of linen.

Aloy's shoes are made of woven organic material, padded with linen and held together with rope and a small machine part on the side.

SIDE