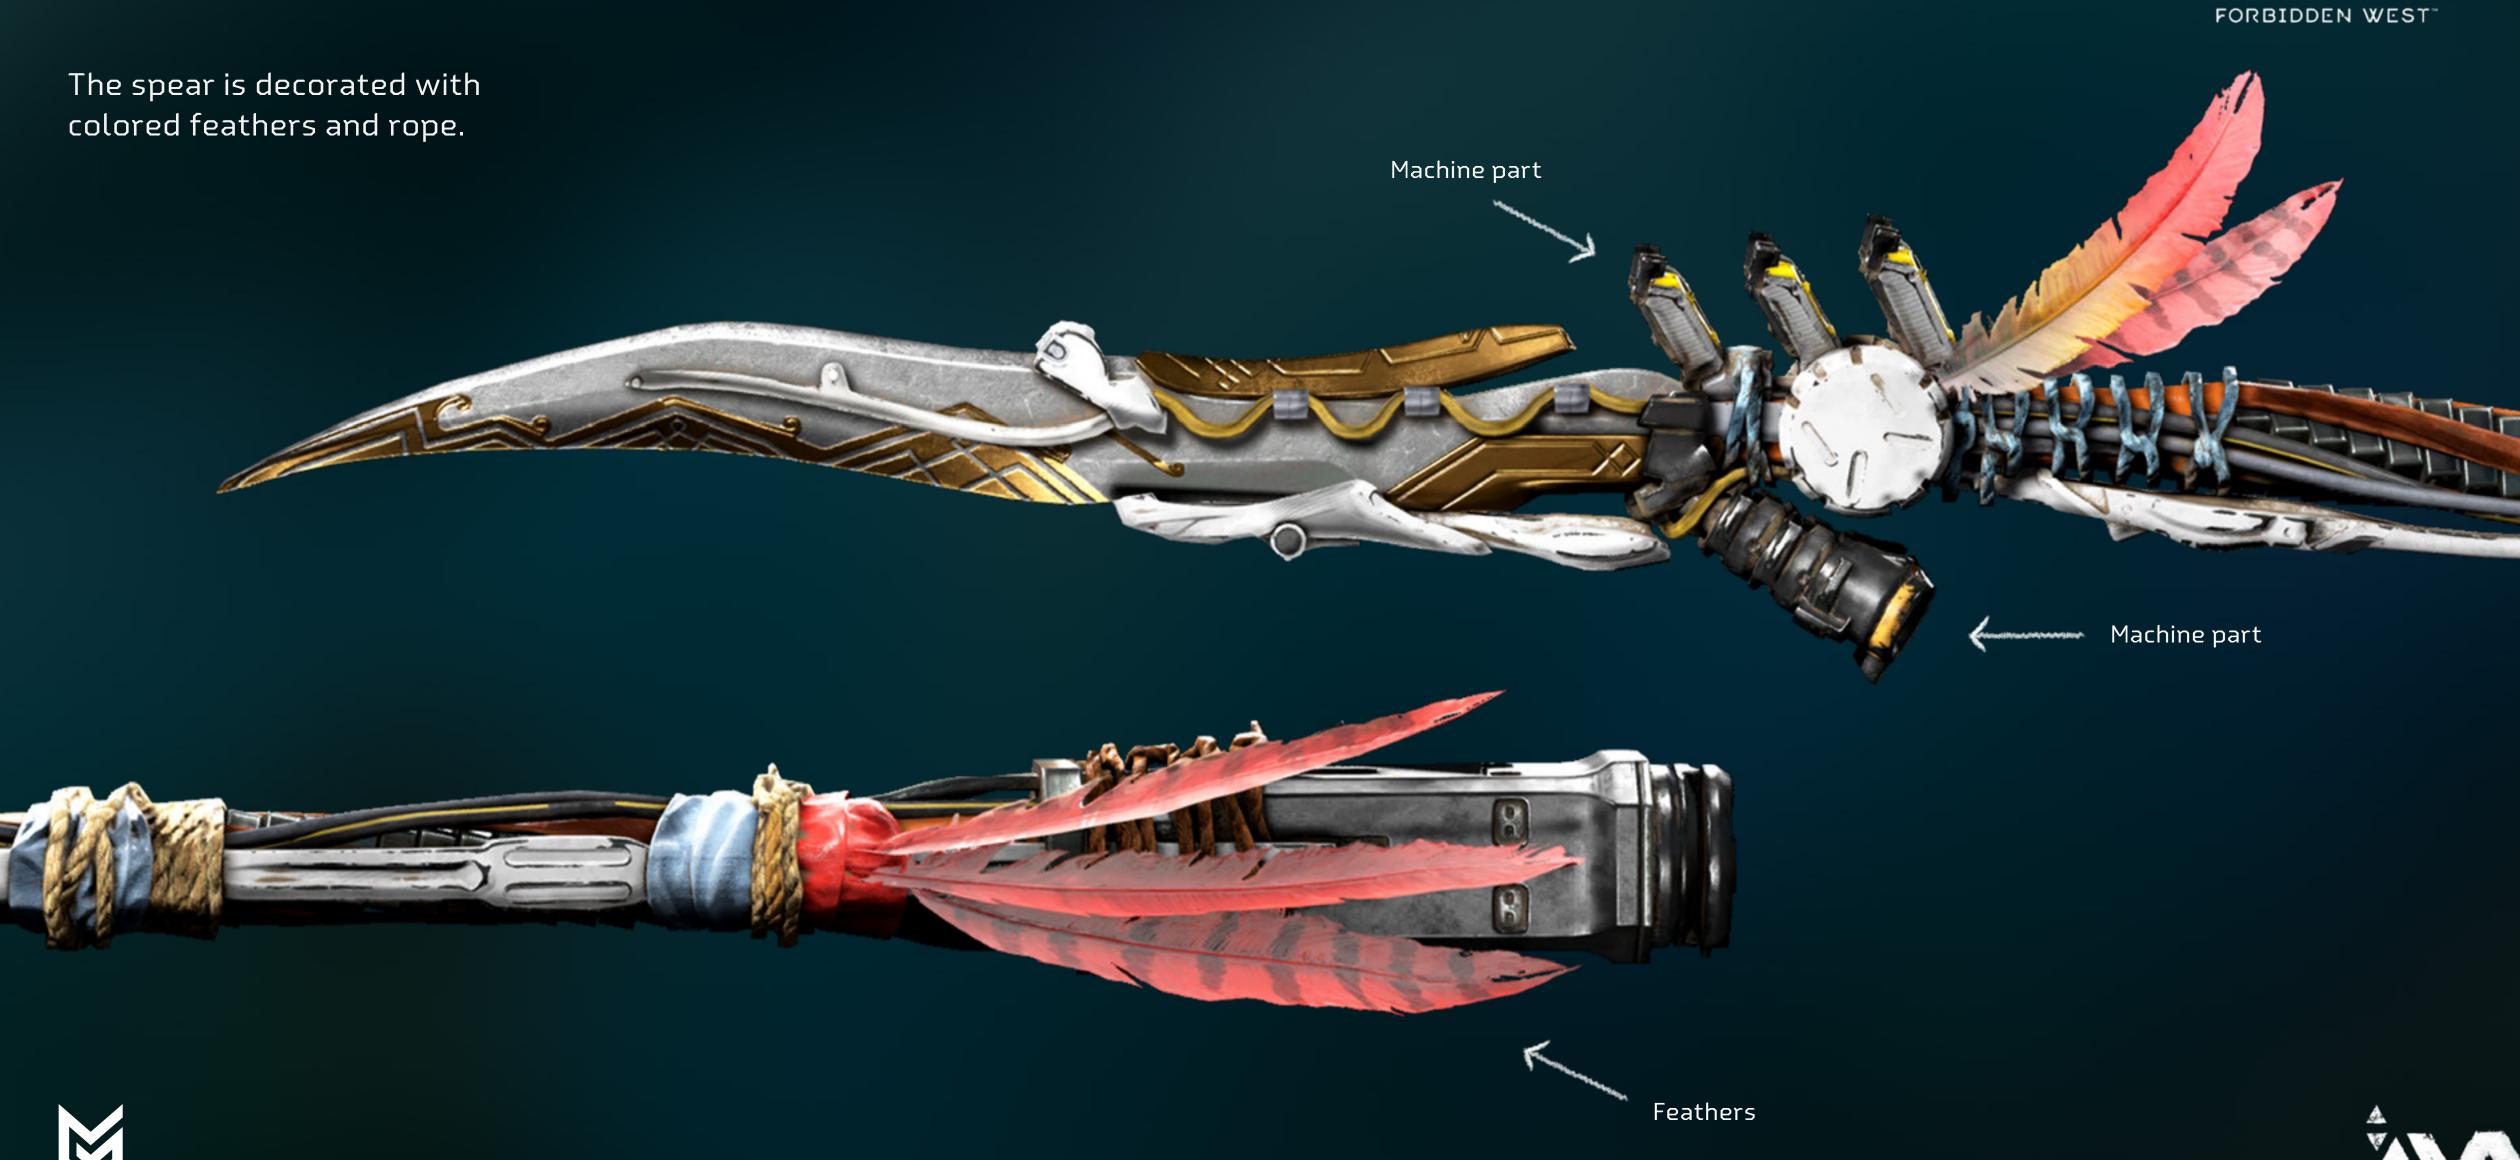

#### **↑** SPEAR

Aloy's spear is made of several machine parts and held together with natural materials.

## **↑** SPEAR