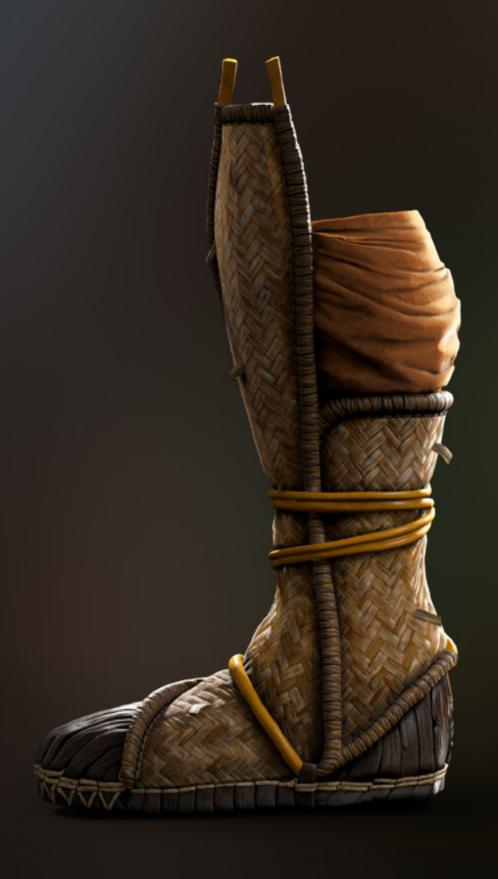

## \* PANTS

Under her skirt, Aloy is wearing a pants made of linen.

Aloy's shoes are made of woven organic material, padded with linen and held together with rope and a small machine part on the side.

SIDE