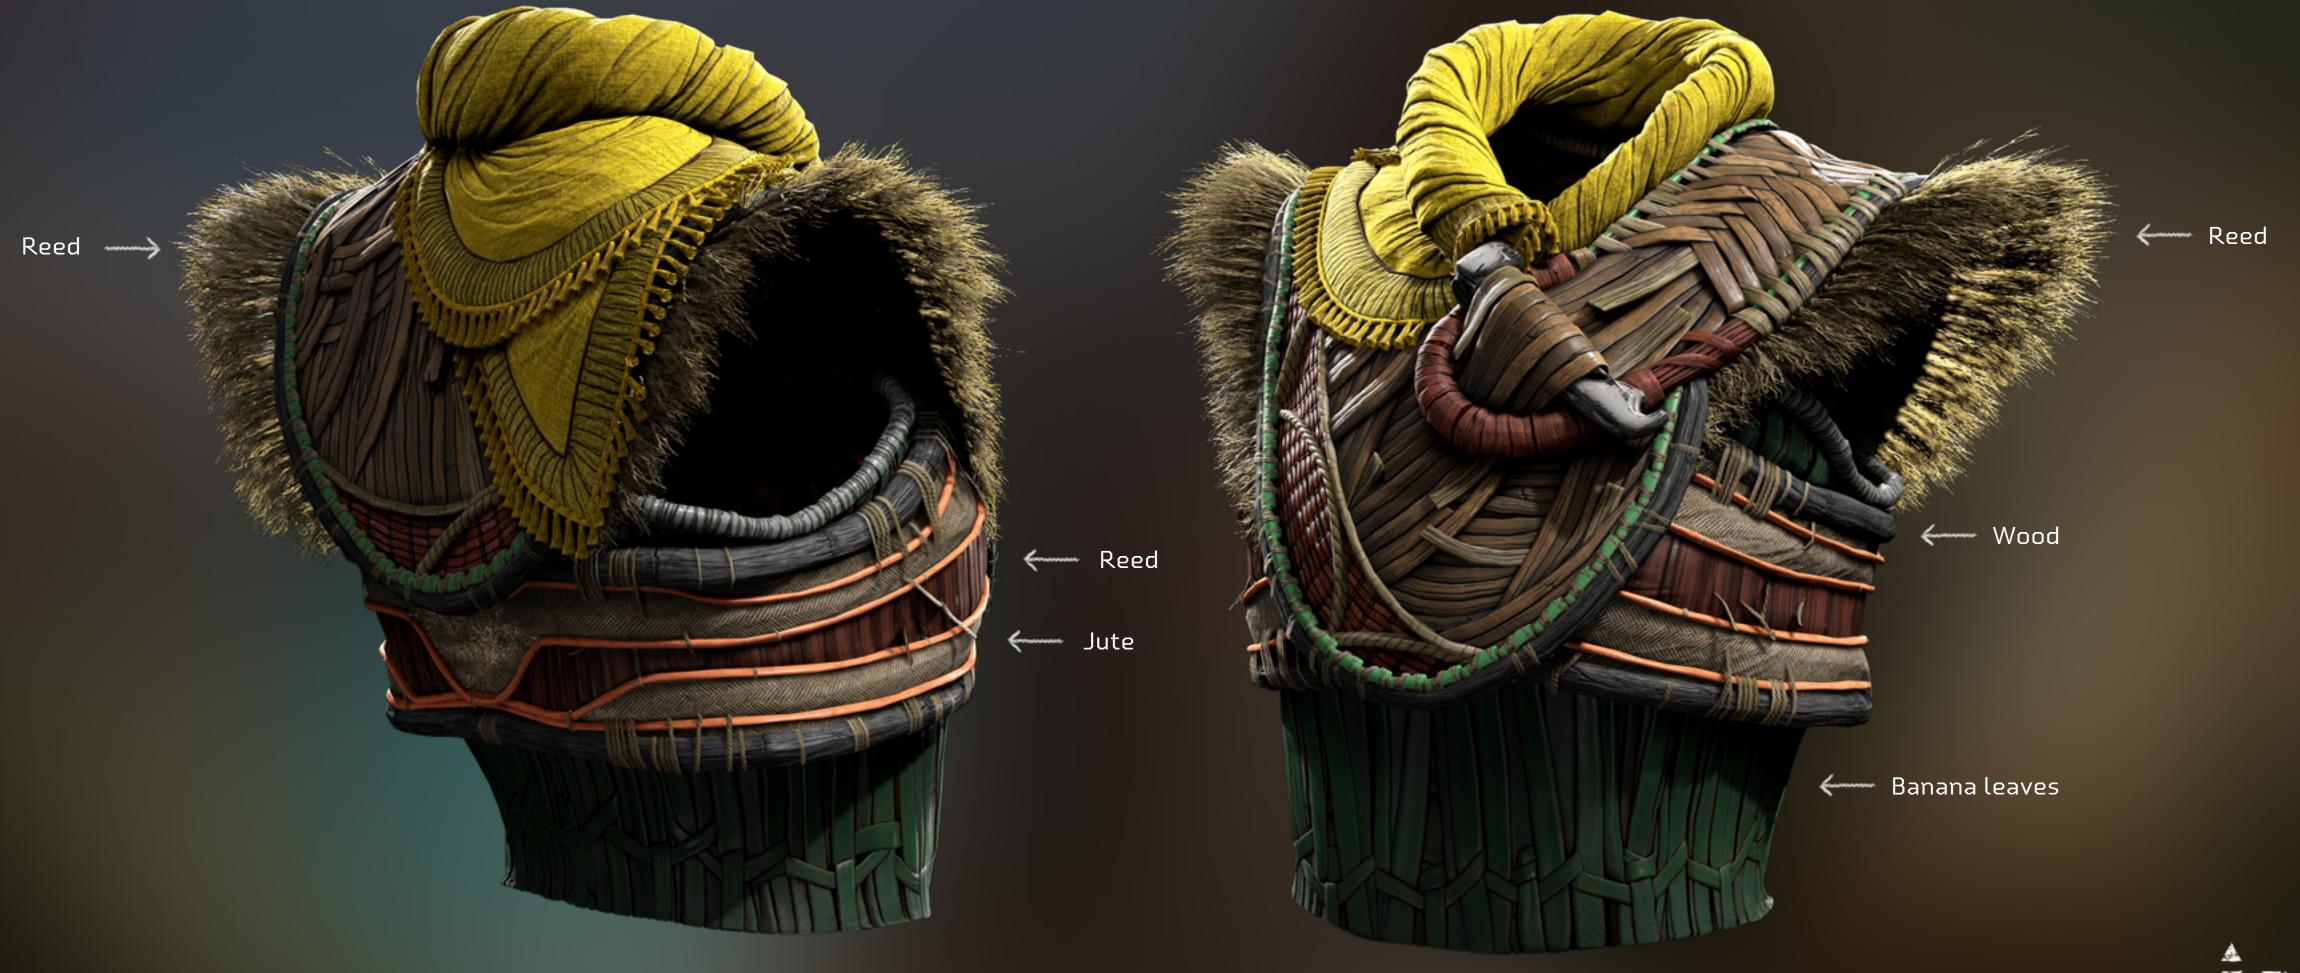

Aloy is wearing a bodice made of strands of natural material such as leaves and reeds found near the Utaru tribe and decorated with tasseled fabric rolled up and draped around her shoulders and neck as a scarf.