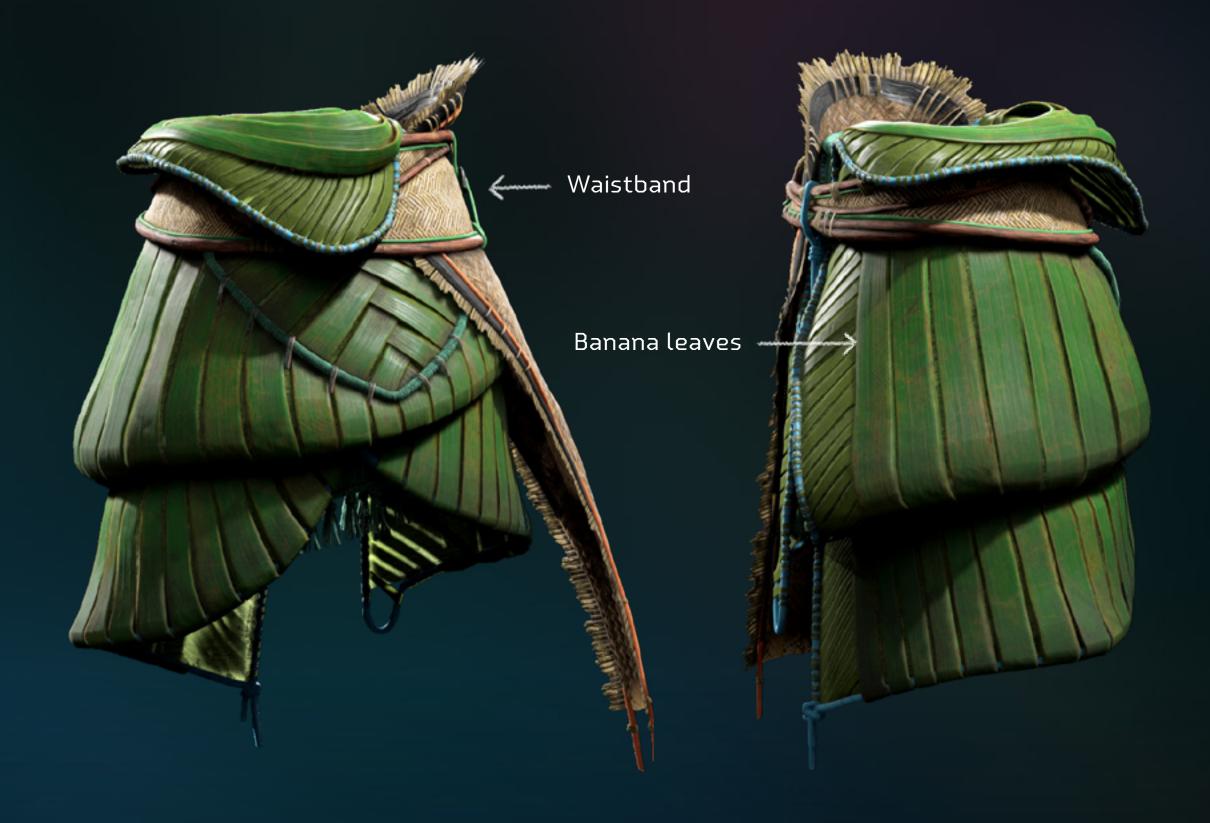

#### \* BRACERS

Aloy's bracers are made of a sturdy organic material, held together with rubber and a small machine part on each side.

SIDE

SIDE

FRONT

BACK

Aloy's skirt is made of banana leaves held together with blue rope and a hip band made of woven organic material decorated with an orange lining.