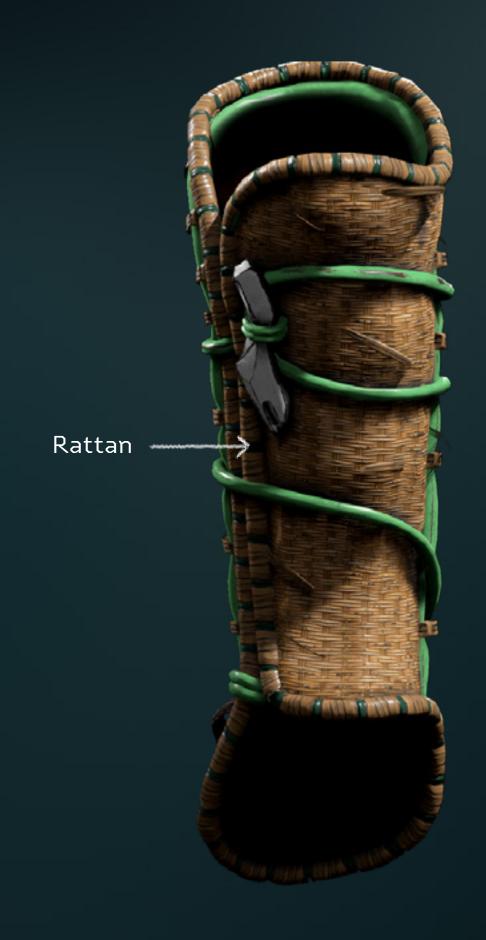

## \* PANTS

Under her skirt, Aloy is wearing a pants made of linen.

Aloy's shoes are made of woven organic material, padded with linen and held together with rope and a small machine part on the side.

SIDE