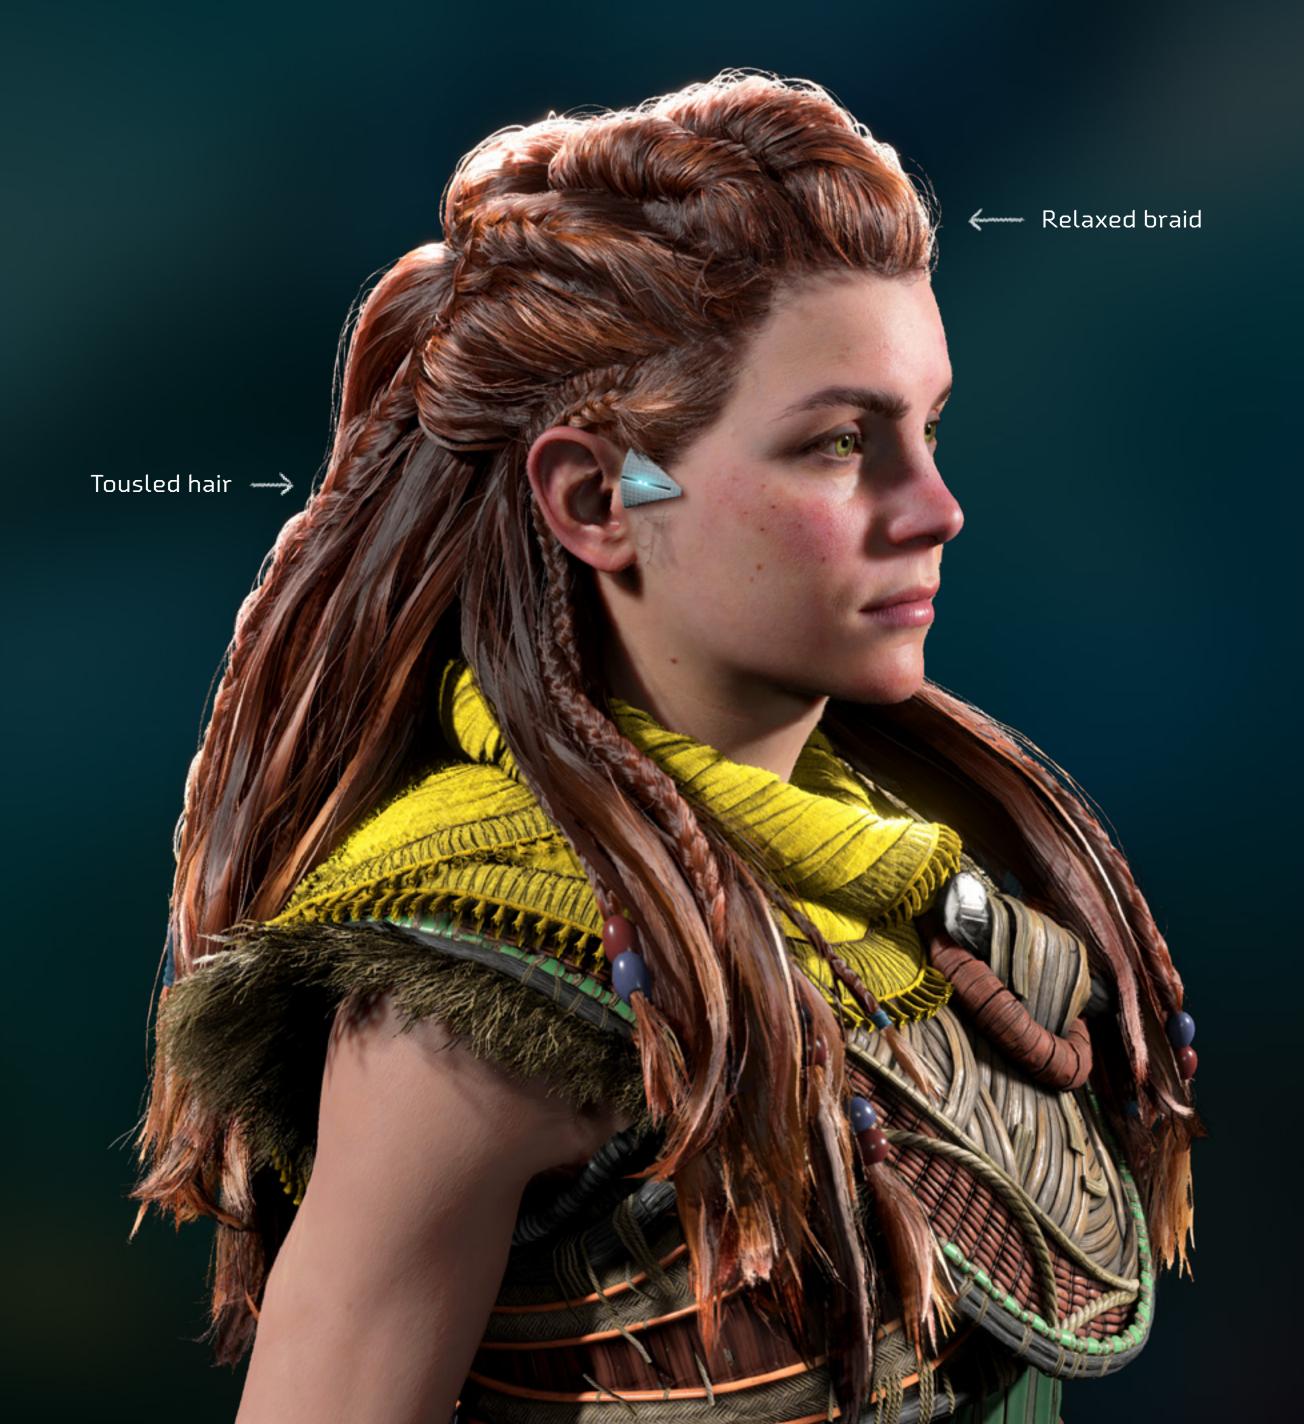

# \* FACE

Aloy's hair and braids are partially draped over her shoulders.

# \* FACE

Aloy wears her Focus on the right side of her face.

Aloy's hair consists of seven rolls coming from her hairline. The three toprolls gather together in the back of her head as a bun, and go down as a very big, yet subtle ponytail that blends in with the rest of her hair.