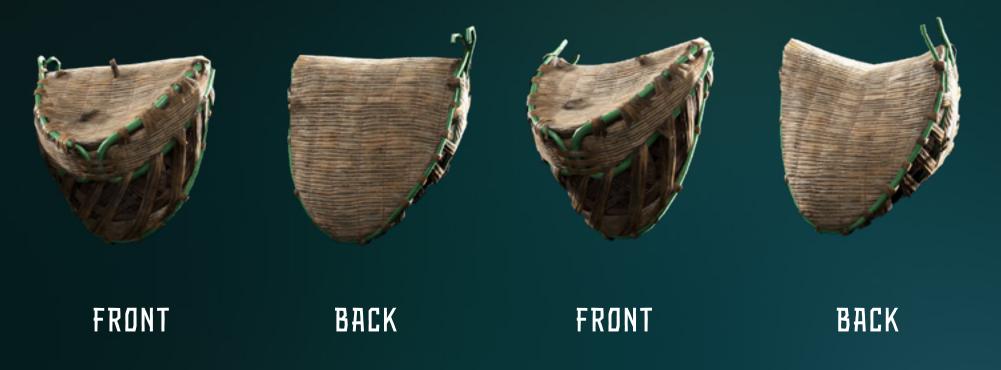

#### \* BRACERS

Aloy's bracers are made of a sturdy organic material, held together with rubber and a small machine part on each side.

SIDE

SIDE

FRONT

BACK

Aloy's skirt is made of banana leaves held together with blue rope and a hip band made of woven organic material decorated with an orange lining.

SIDE

FRONT

SIDE

BACK