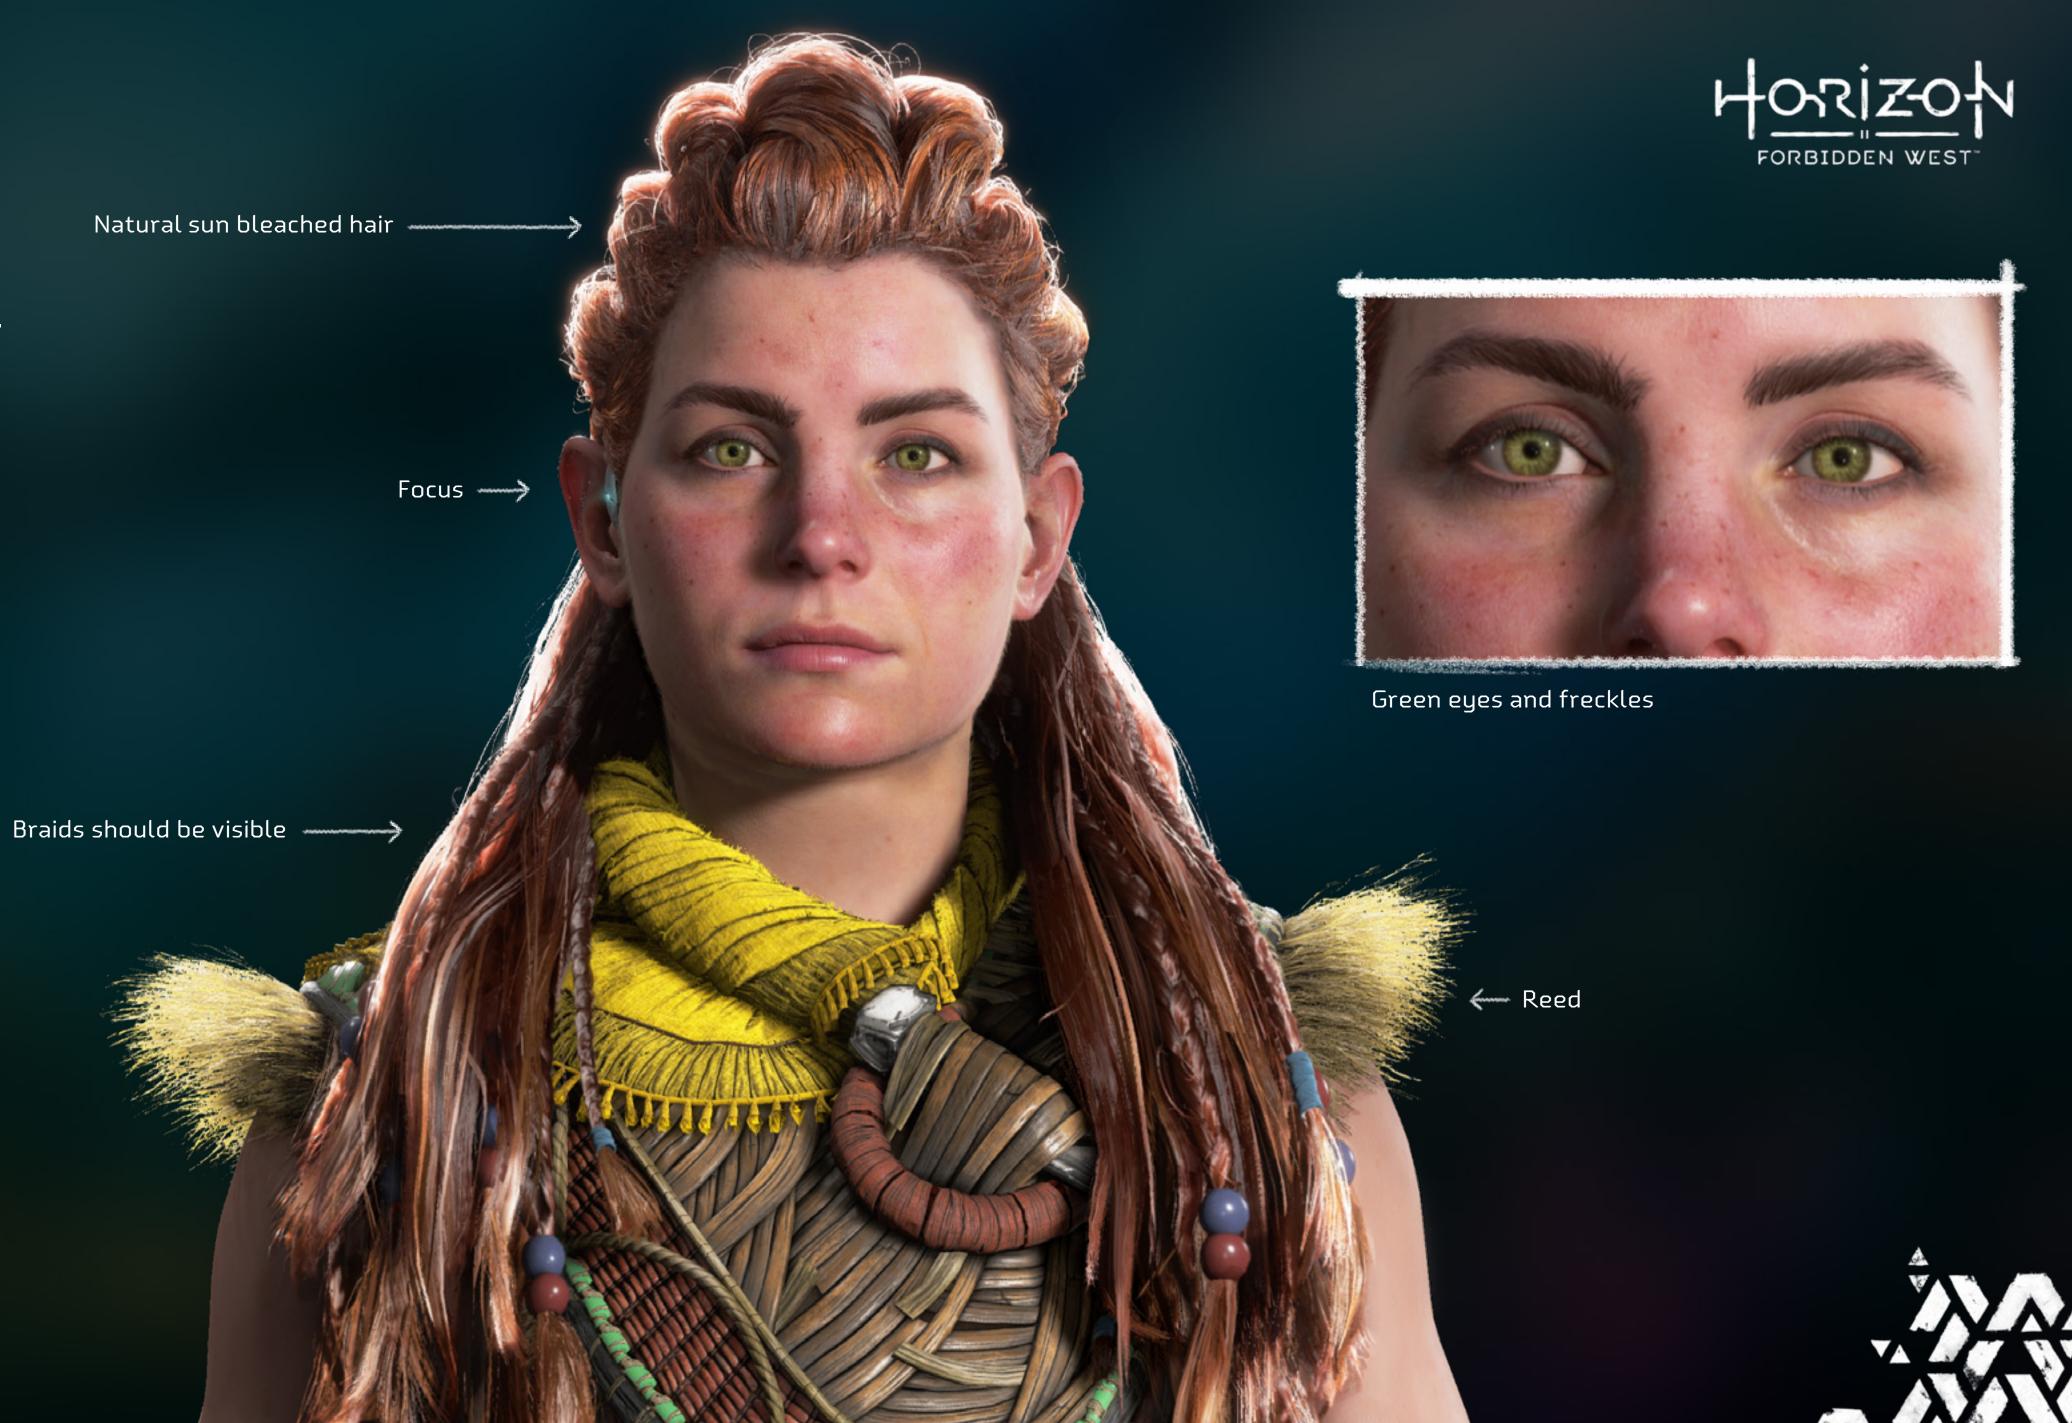

## **↑** FACE

Aloy has freckles on her nose, cheeks and forehead. The only make-up she applies is a dark eyeliner.

# \* FACE

Aloy wears her Focus on the right side of her face.

Aloy's hair consists of seven rolls coming from her hairline. The three toprolls gather together in the back of her head as a bun, and go down as a very big, yet subtle ponytail that blends in with the rest of her hair.