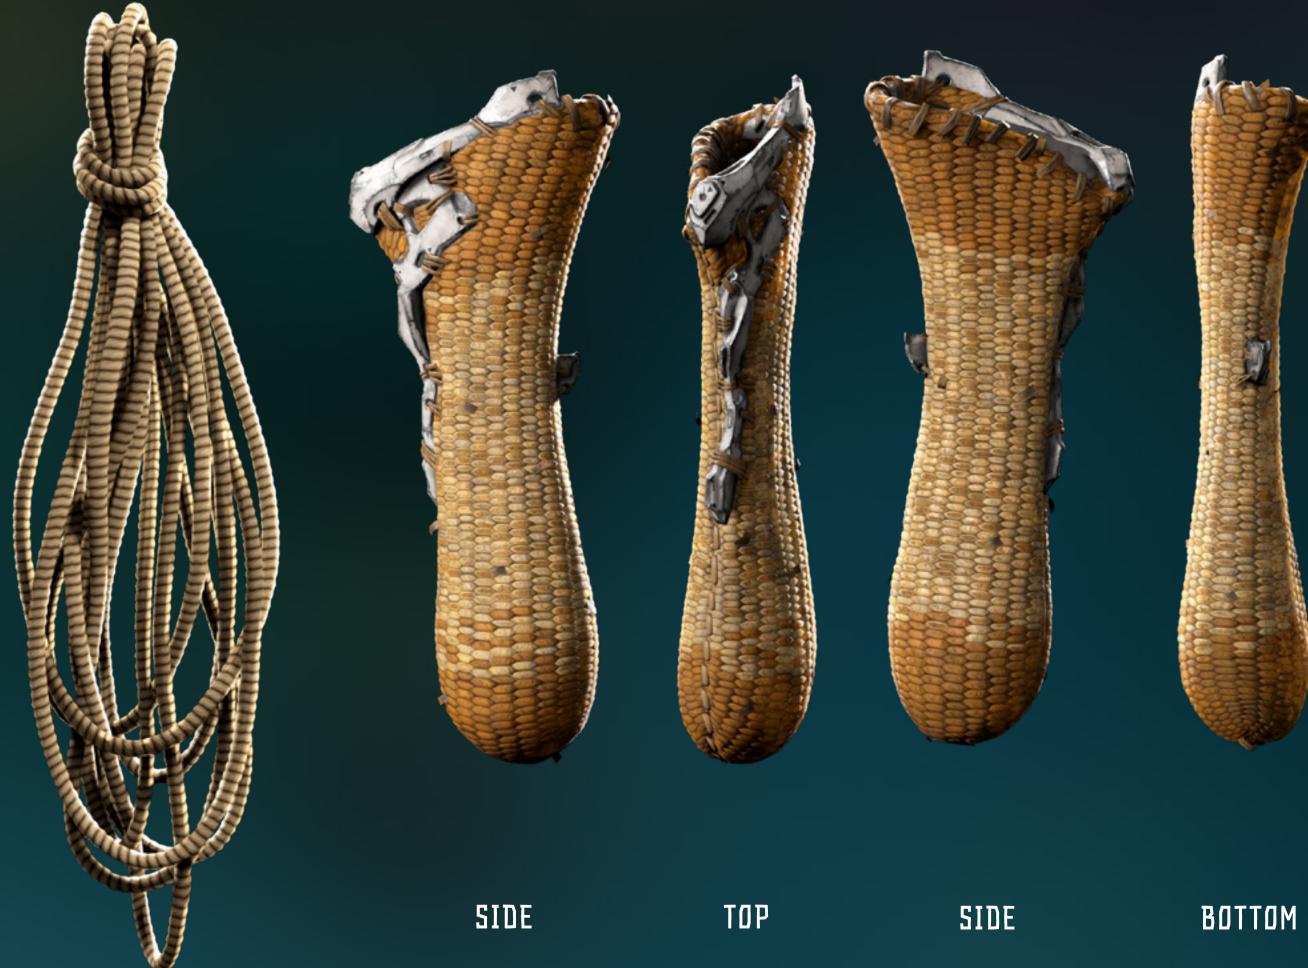

#### **↑** SPEAR

Aloy's spear is made of several machine parts and held together with natural materials.

## **↑** SPEAR