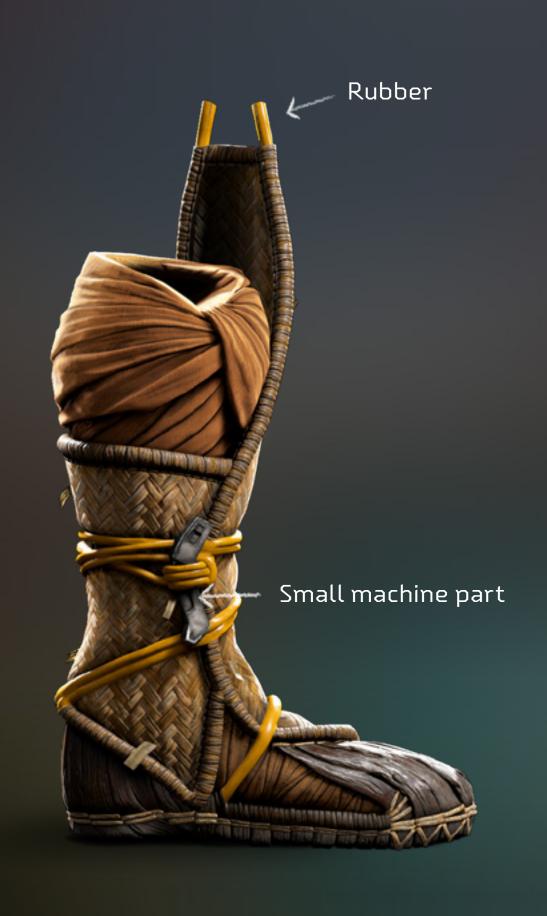

## \* PANTS

Under her skirt, Aloy is wearing a pants made of linen.

Aloy's shoes are made of woven organic material, padded with linen and held together with rope and a small machine part on the side.

SIDE