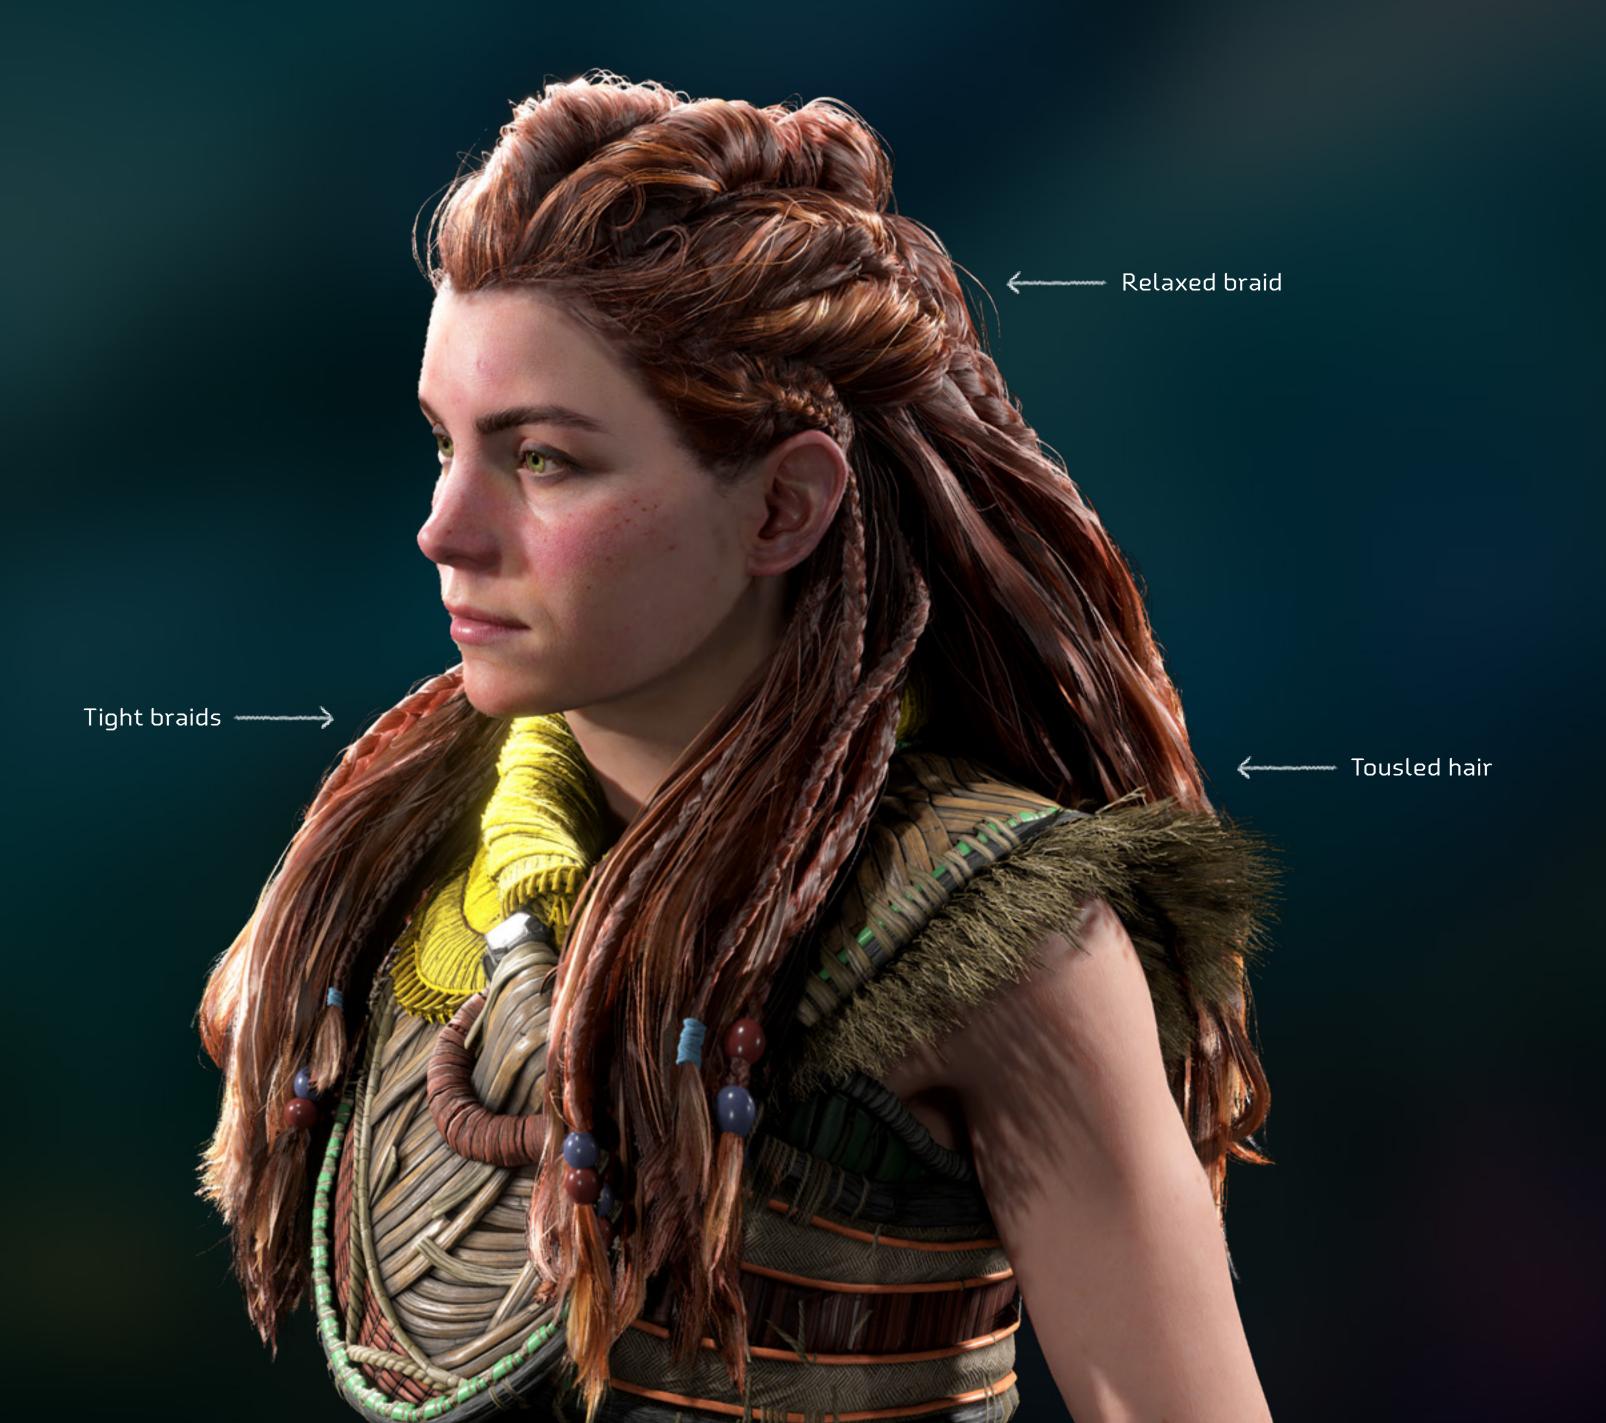

# \* FACE

Aloy's hair and braids are partially draped over her shoulders.

# \* FACE

Aloy wears her Focus on the right side of her face.

Aloy's hair consists of seven rolls coming from her hairline. The three toprolls gather together in the back of her head as a bun, and go down as a very big, yet subtle ponytail that blends in with the rest of her hair.