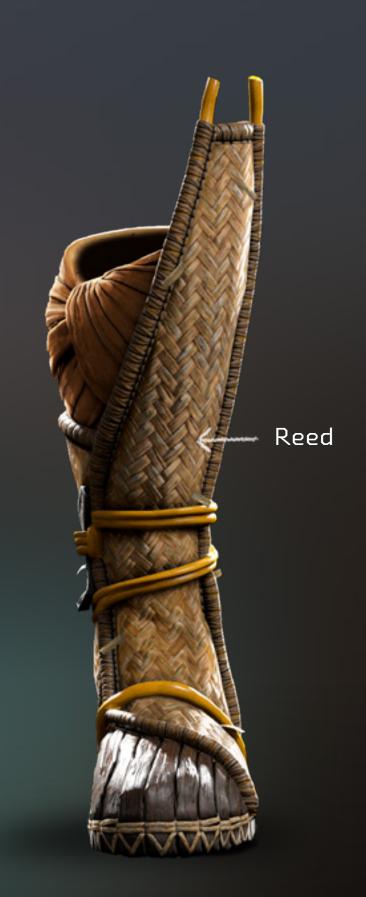

## \* PANTS

Under her skirt, Aloy is wearing a pants made of linen.

Aloy's shoes are made of woven organic material, padded with linen and held together with rope and a small machine part on the side.

SIDE