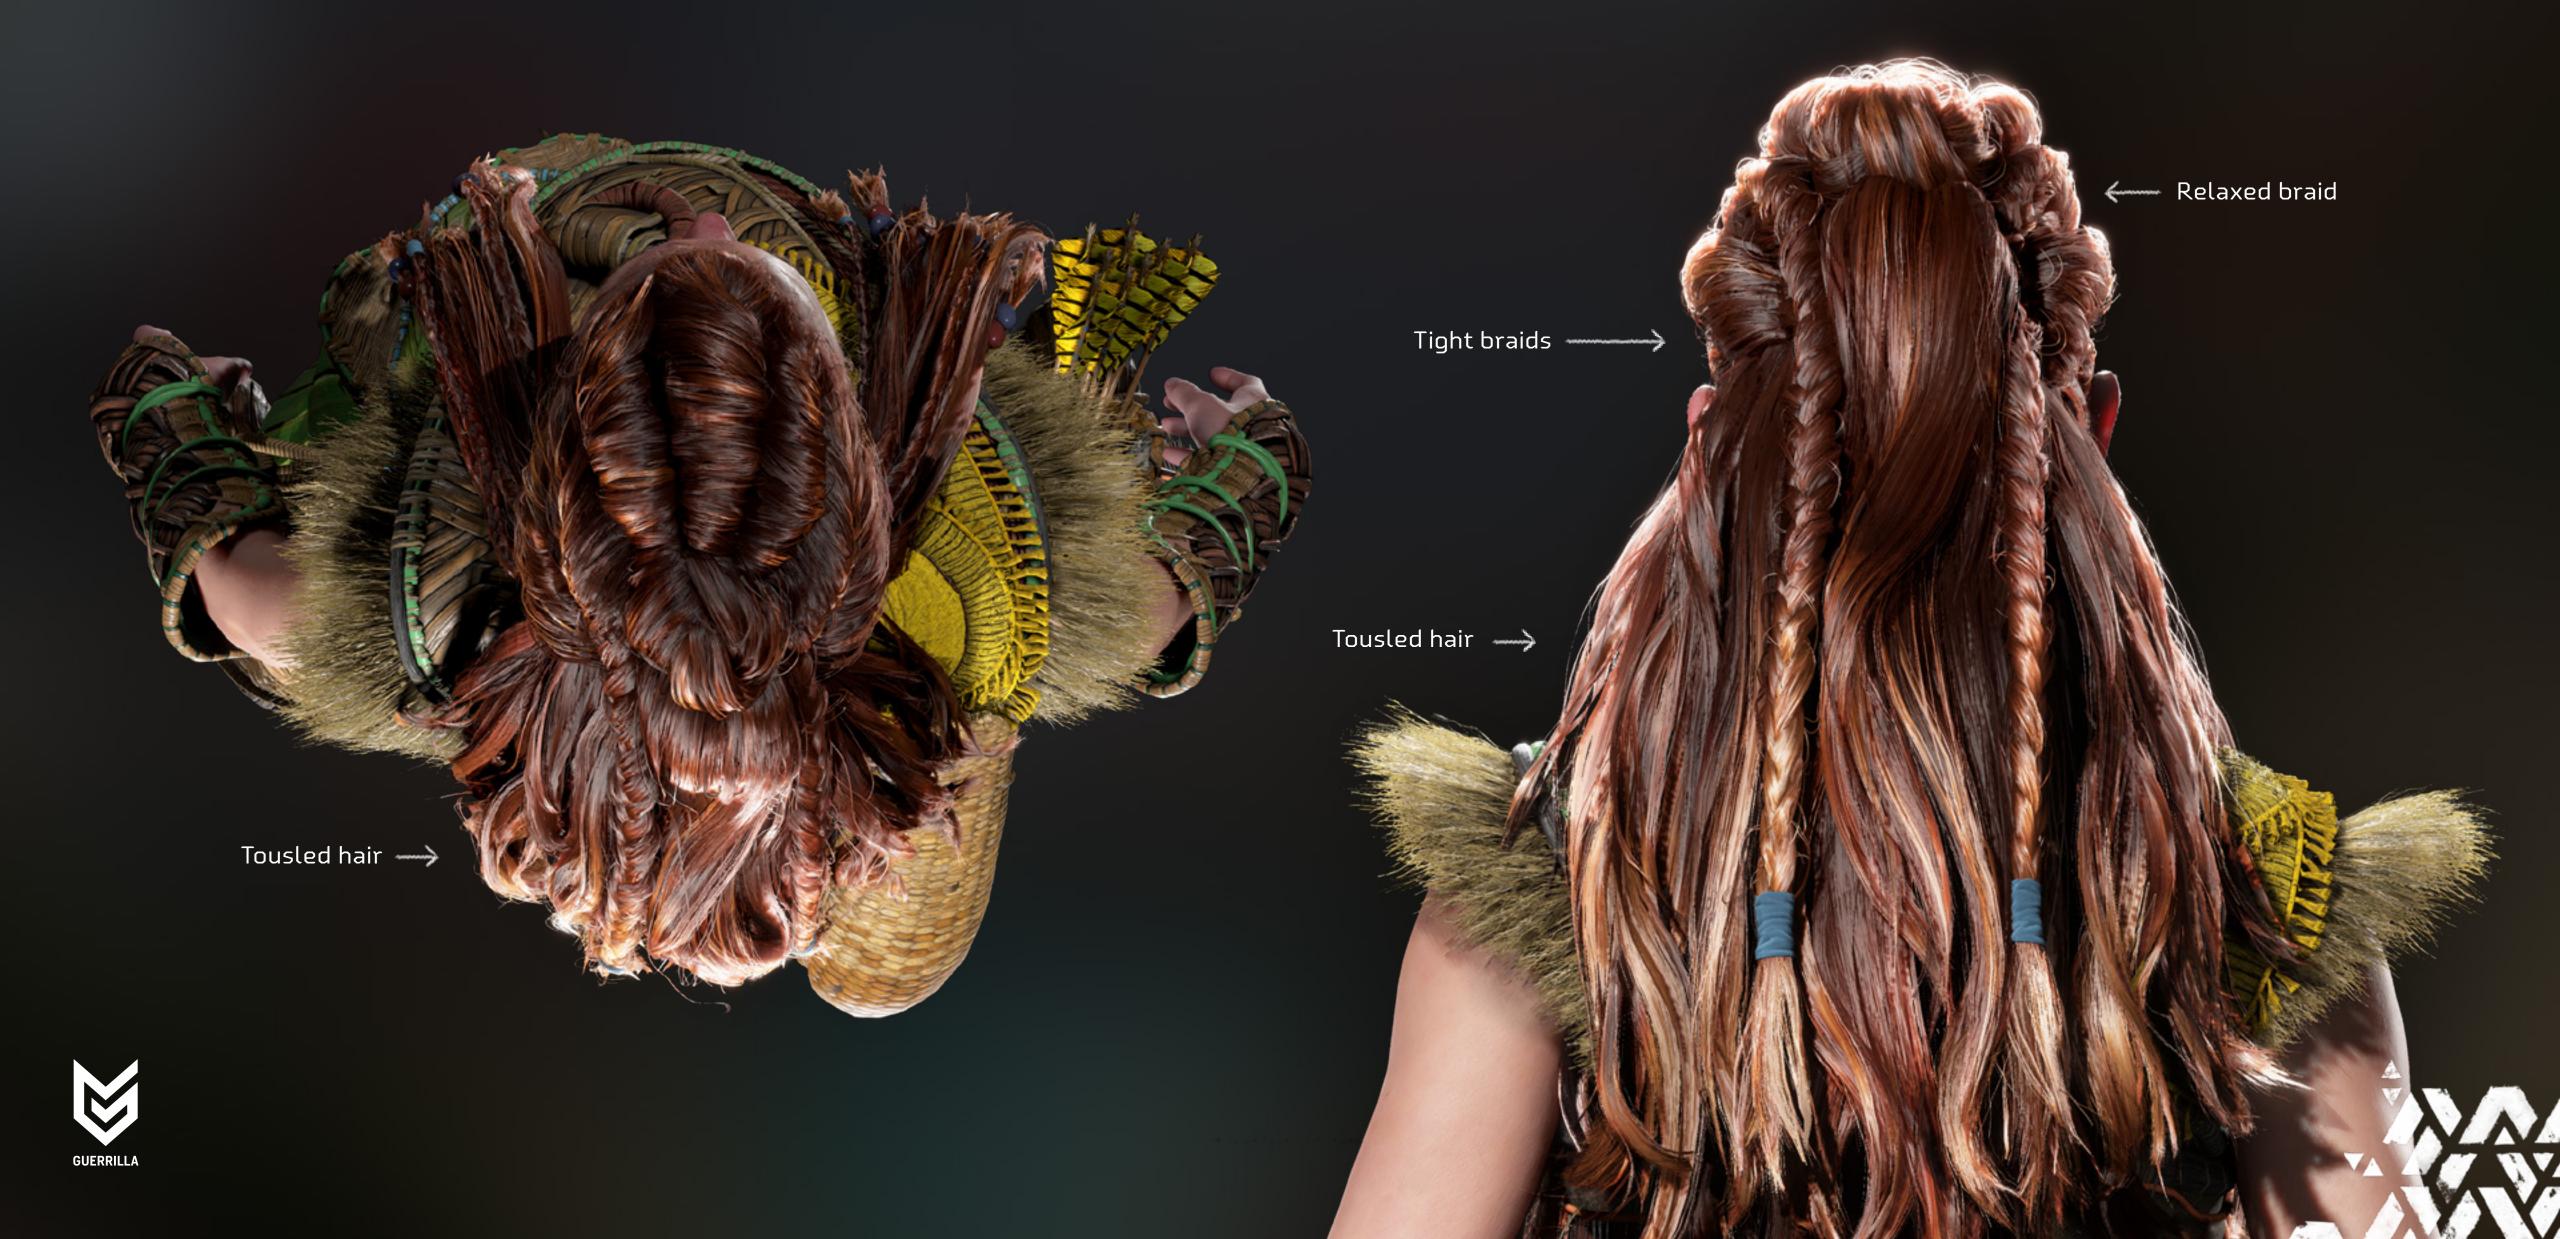

# \* FACE

Aloy's hair and braids are partially draped over her shoulders.

# \* FACE

Aloy wears her Focus on the right side of her face.

Aloy's hair consists of seven rolls coming from her hairline. The three toprolls gather together in the back of her head as a bun, and go down as a very big, yet subtle ponytail that blends in with the rest of her hair.