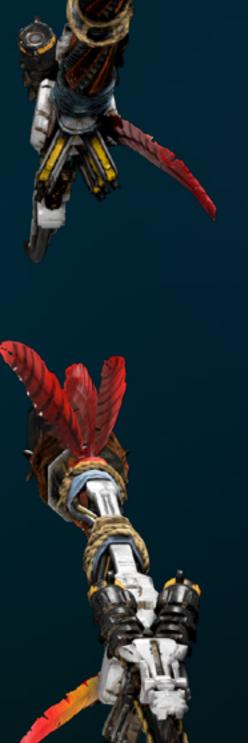

#### **↑** SPEAR

Aloy's spear is made of several machine parts and held together with natural materials.

## **↑** SPEAR