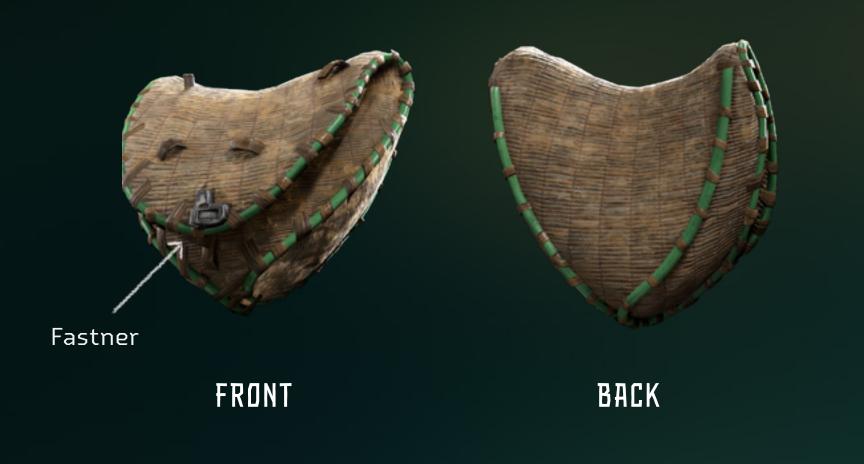

#### \* BRACERS

Aloy's bracers are made of a sturdy organic material, held together with rubber and a small machine part on each side.

SIDE

SIDE

FRONT

BACK

Aloy's skirt is made of banana leaves held together with blue rope and a hip band made of woven organic material decorated with an orange lining.