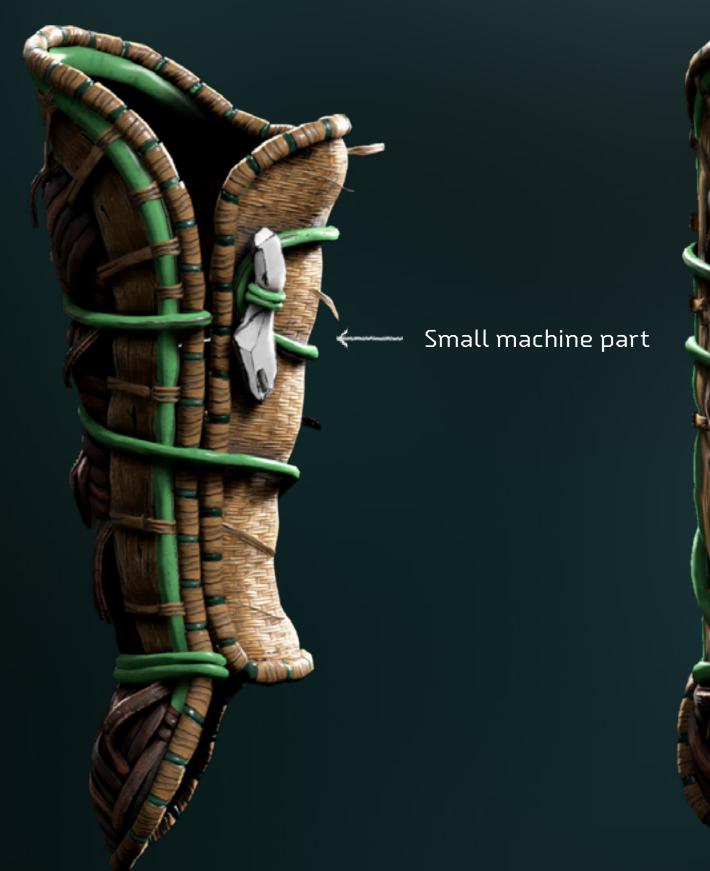

#### \* BRACERS

Aloy's bracers are made of a sturdy organic material, held together with rubber and a small machine part on each side.

SIDE

SIDE

FRONT

BACK

Aloy's skirt is made of banana leaves held together with blue rope and a hip band made of woven organic material decorated with an orange lining.