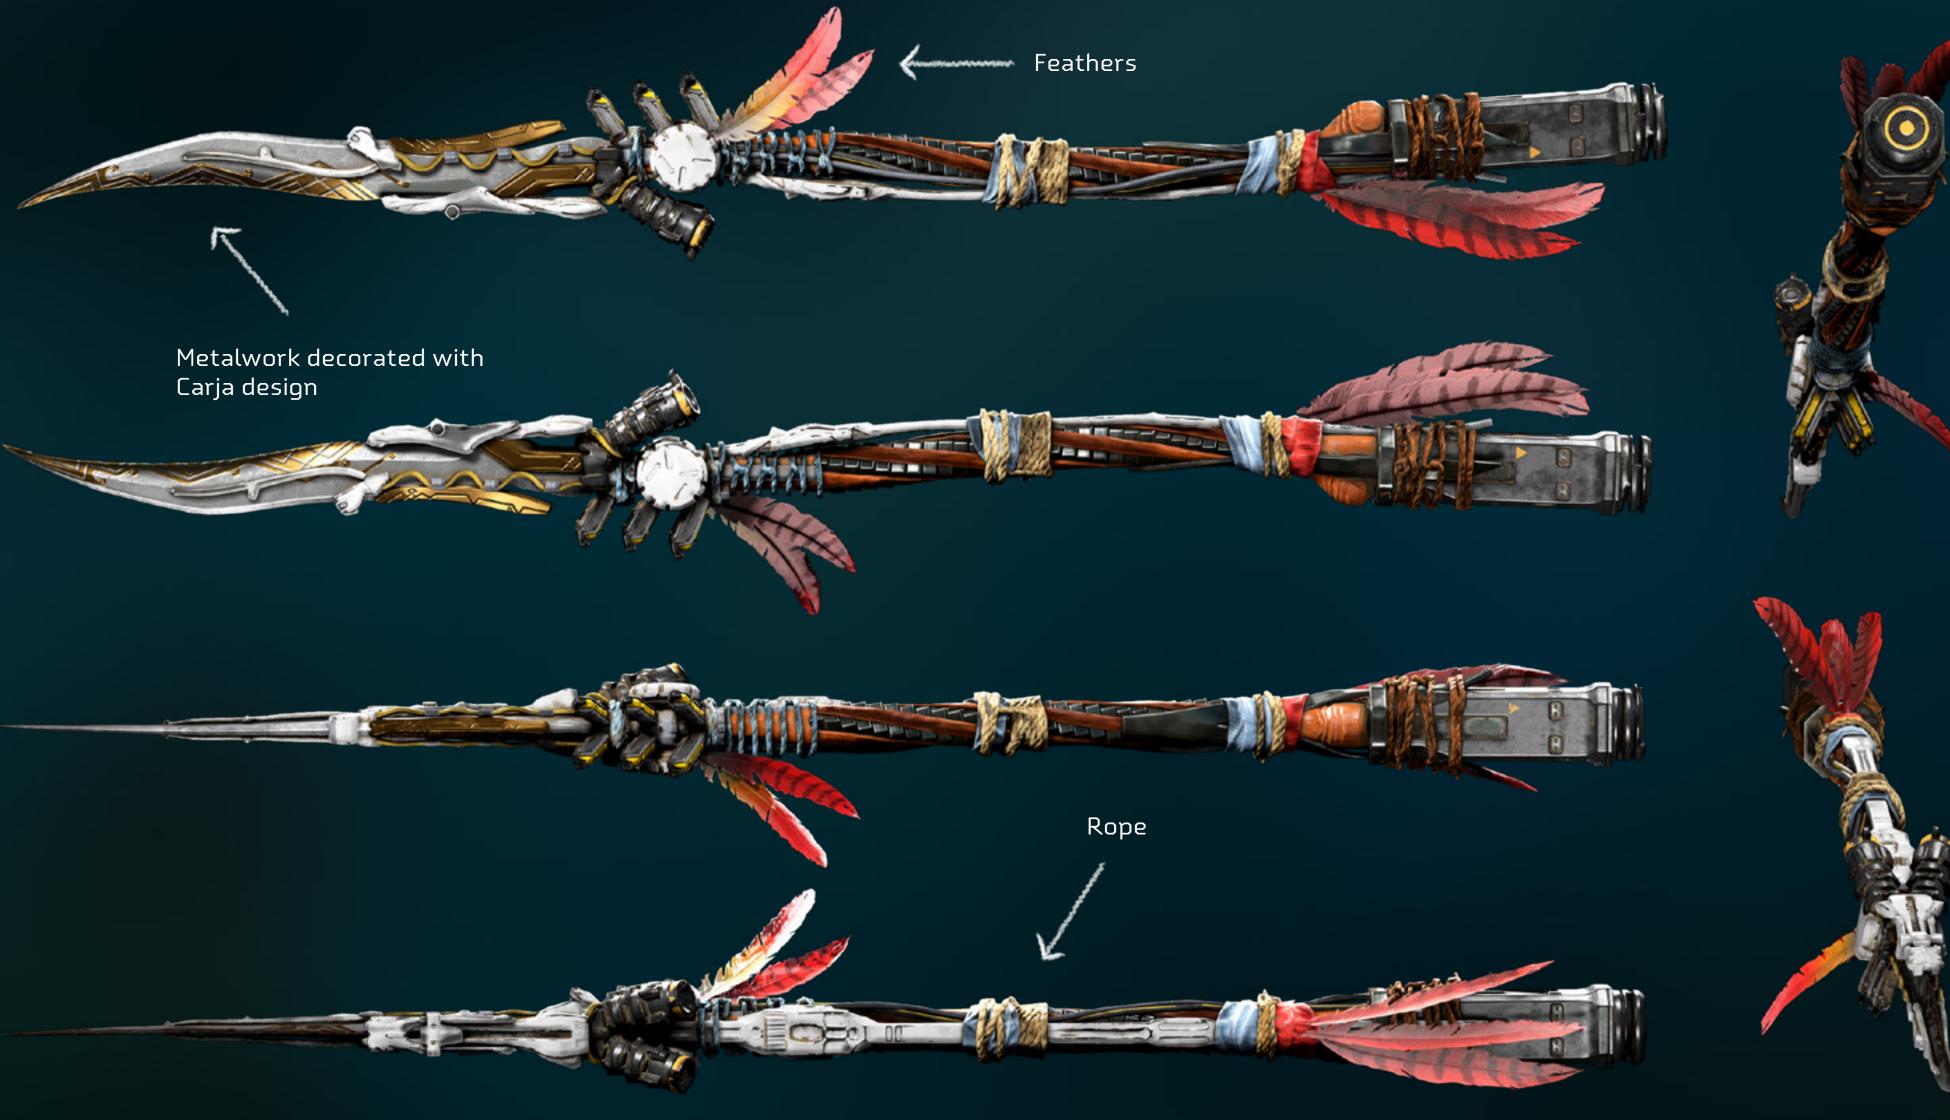

#### **↑** SPEAR

Aloy's spear is made of several machine parts and held together with natural materials.

## **↑** SPEAR