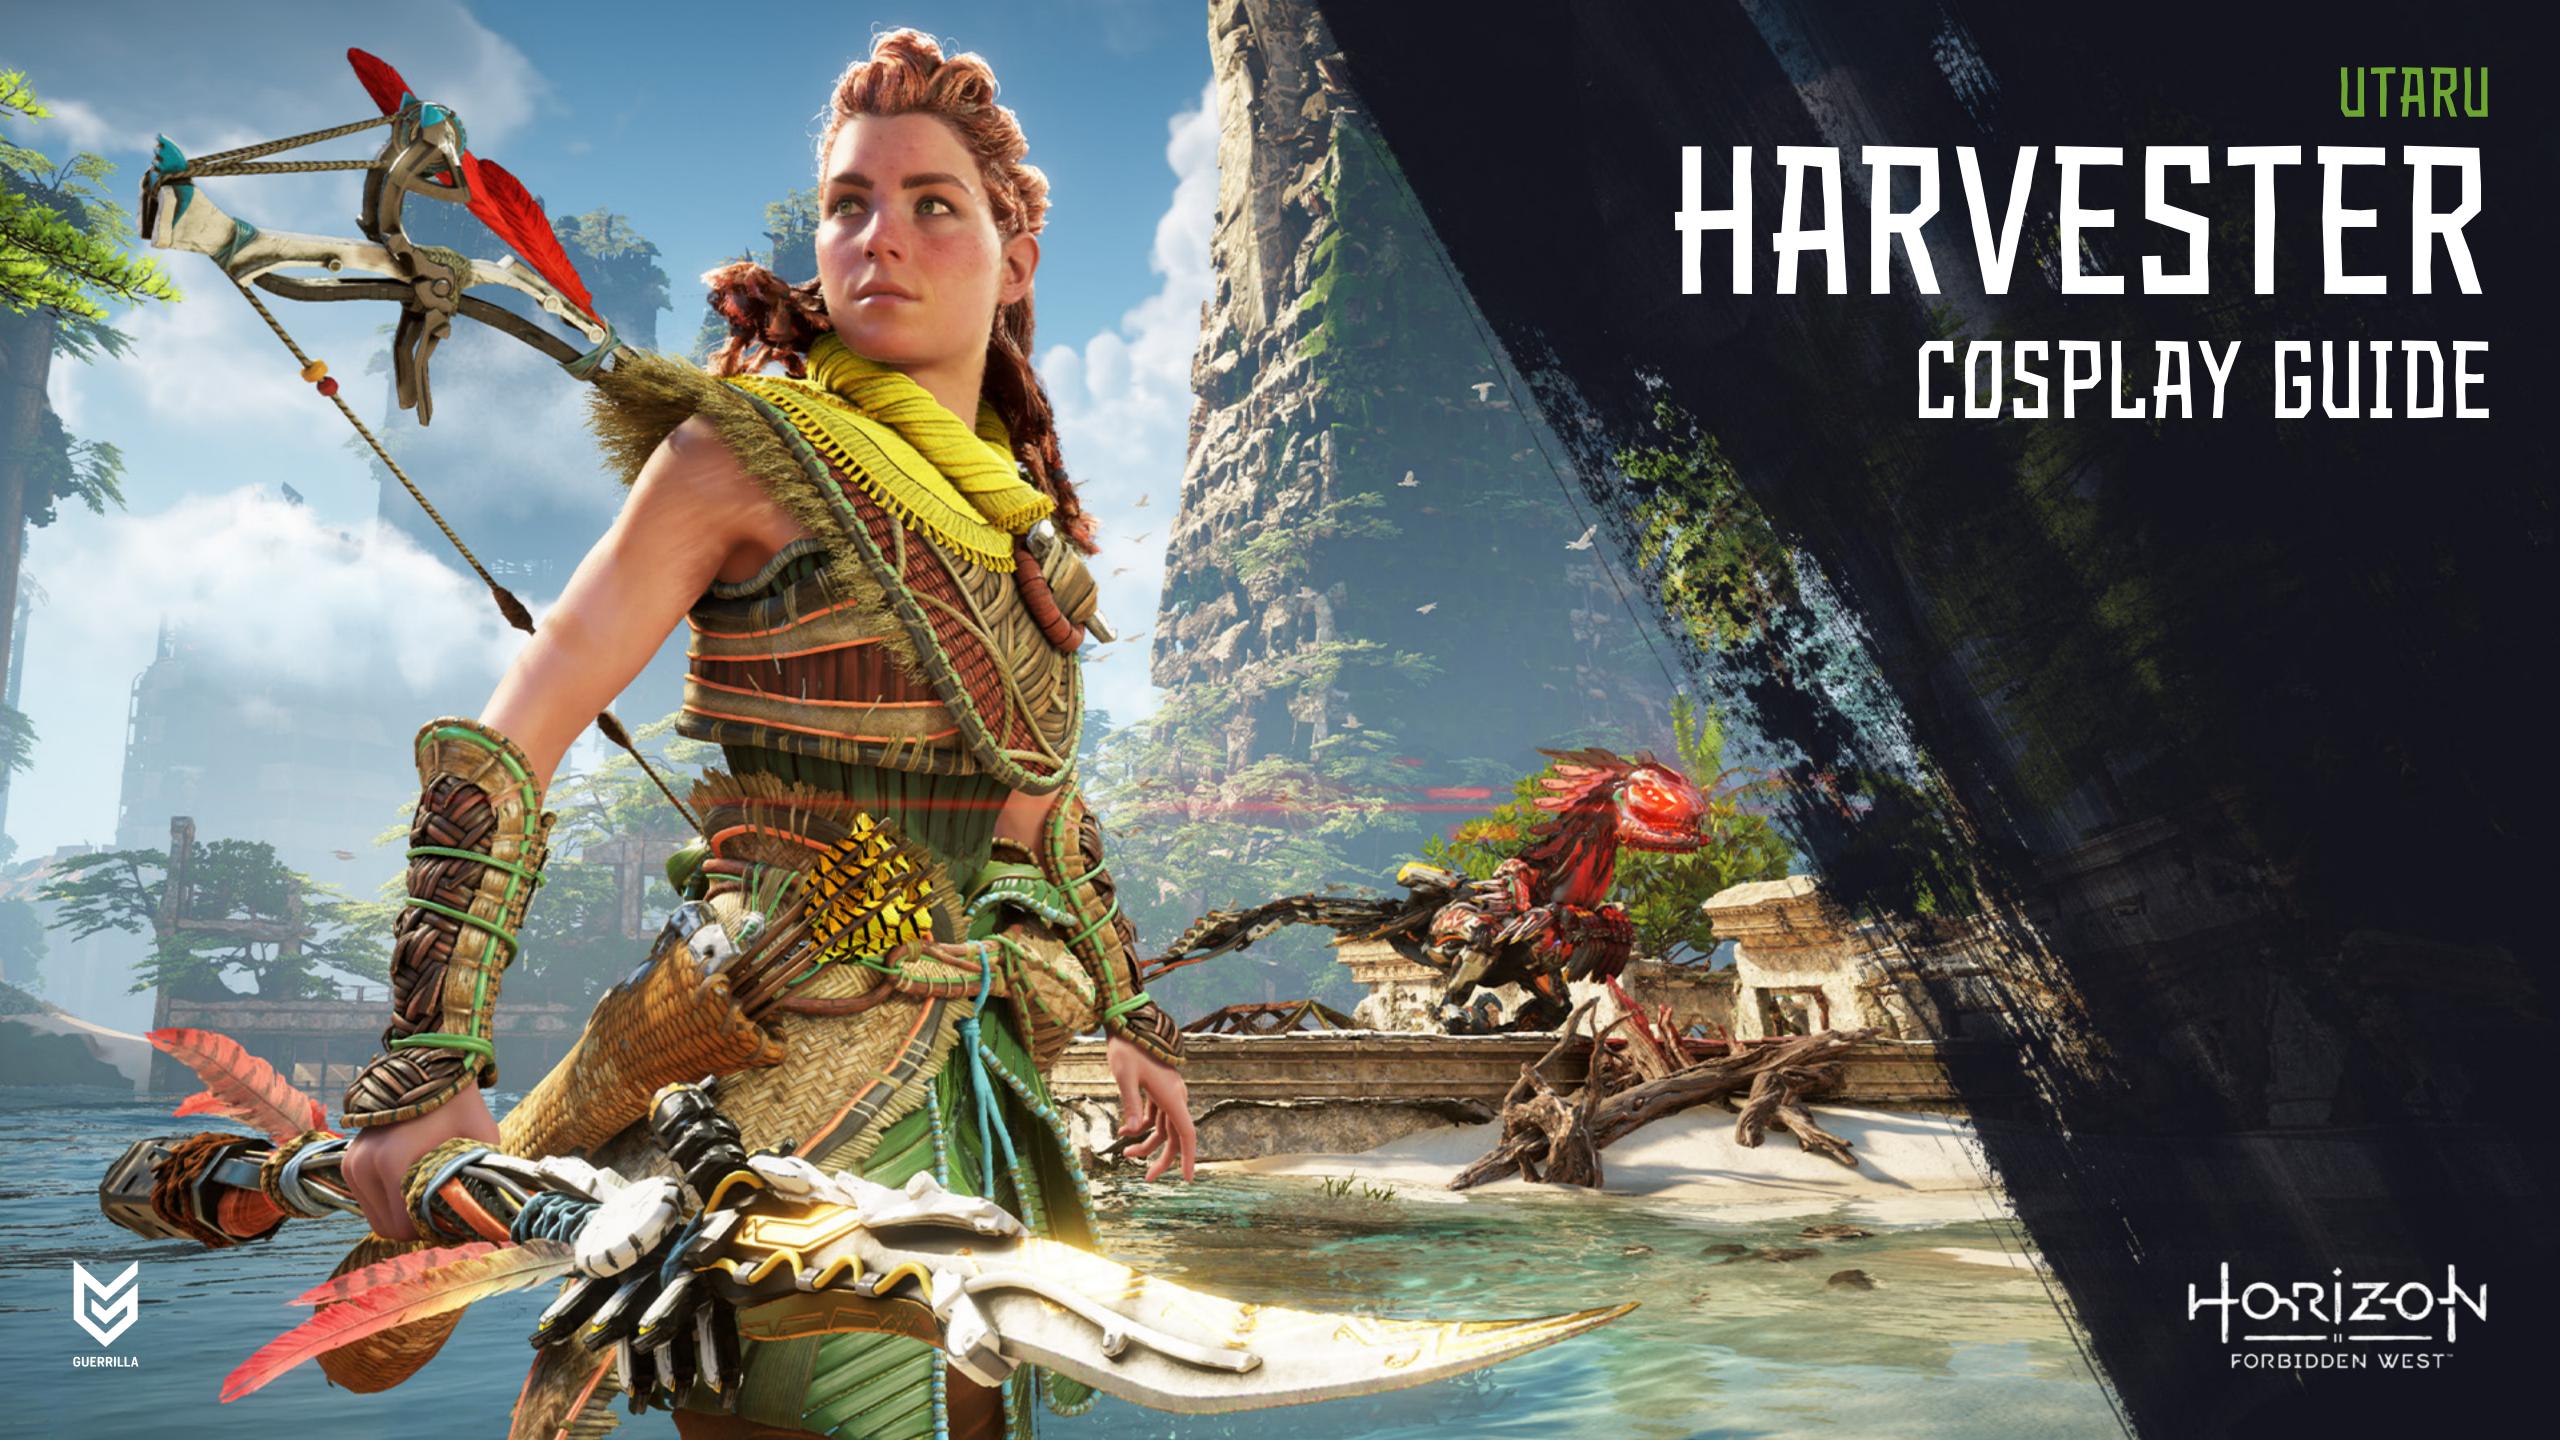

#### ALOY

Aloy is curious, determined, and intent on uncovering the mysteries of her world. Shunned by her own tribe since birth, she has learned to harness her agility, cunning, and deadly aim to hunt the machines and survive in the unforgiving wilds.

Aloy is wearing a bodice made of strands of natural material such as leaves and reeds found near the Utaru tribe and decorated with tasseled fabric rolled up and draped around her shoulders and neck as a scarf.