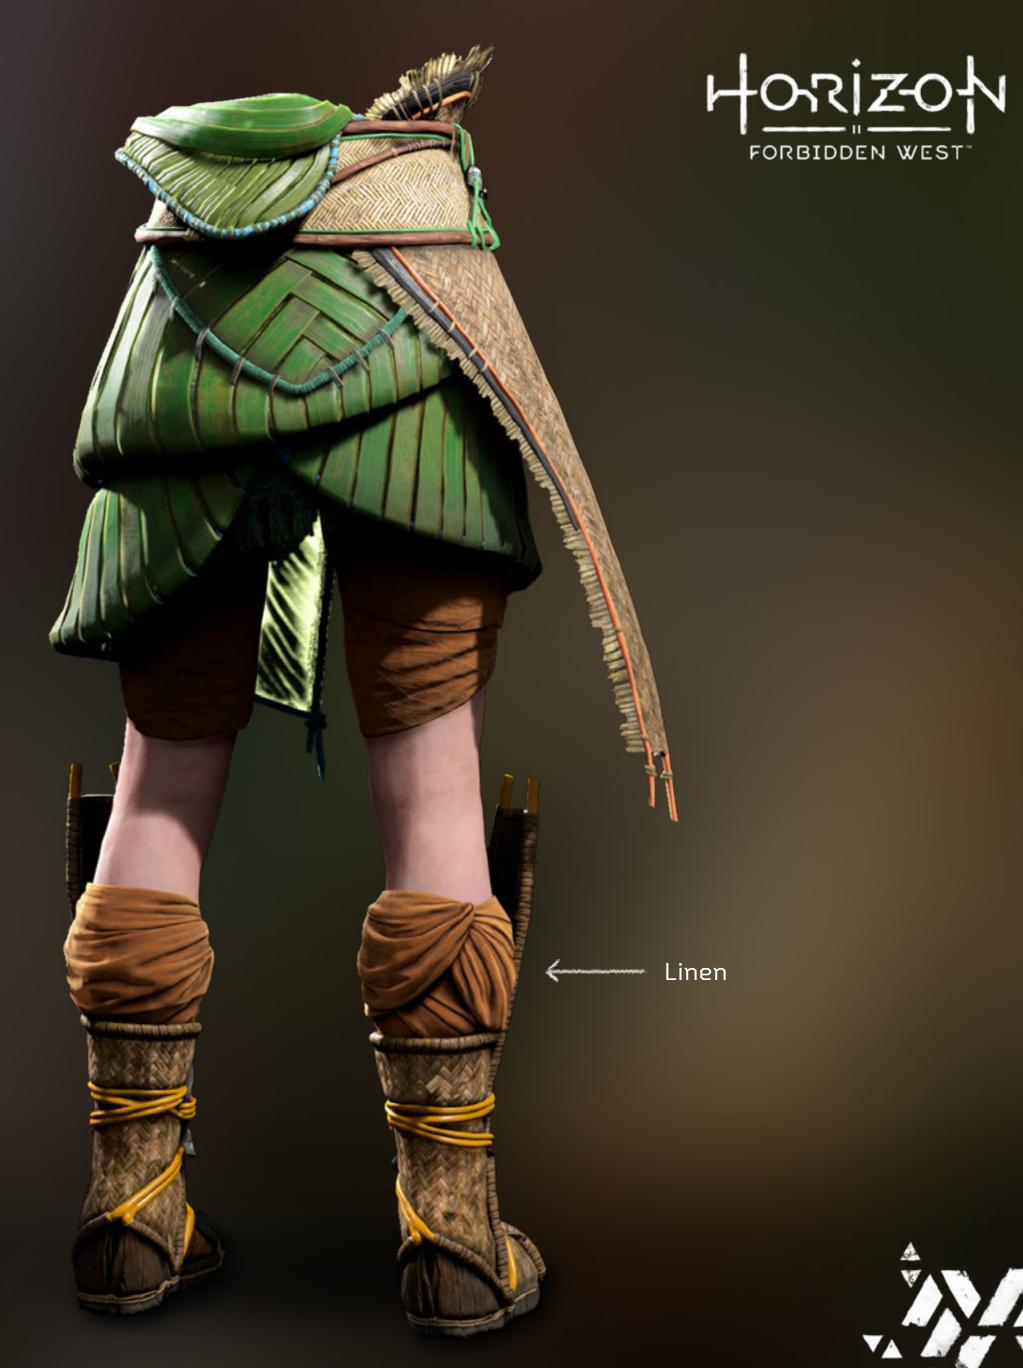

#### \* BRACERS

Aloy's bracers are made of a sturdy organic material, held together with rubber and a small machine part on each side.

SIDE

SIDE

FRONT

BACK

Aloy's skirt is made of banana leaves held together with blue rope and a hip band made of woven organic material decorated with an orange lining.

## \* PANTS

Under her skirt, Aloy is wearing a pants made of linen.

Aloy's shoes are made of woven organic material, padded with linen and held together with rope and a small machine part on the side.

SIDE