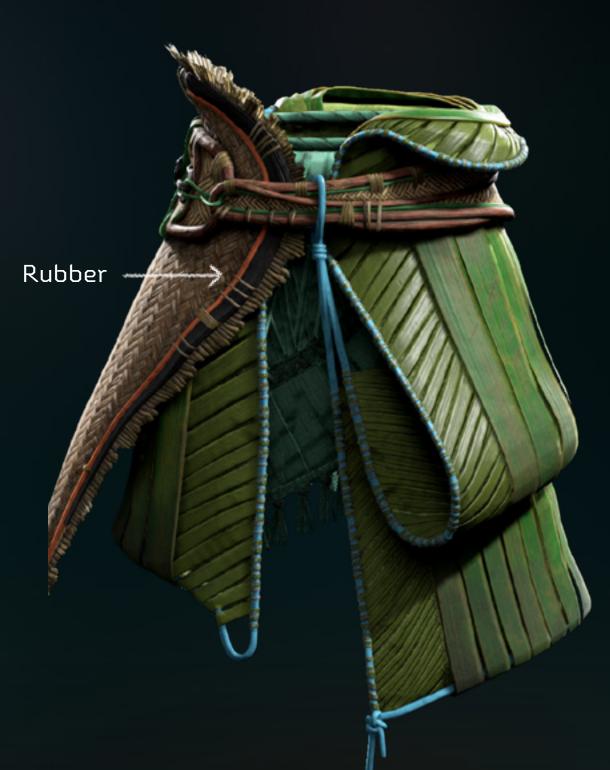

#### \* BRACERS

Aloy's bracers are made of a sturdy organic material, held together with rubber and a small machine part on each side.

SIDE

SIDE

FRONT

BACK

Aloy's skirt is made of banana leaves held together with blue rope and a hip band made of woven organic material decorated with an orange lining.