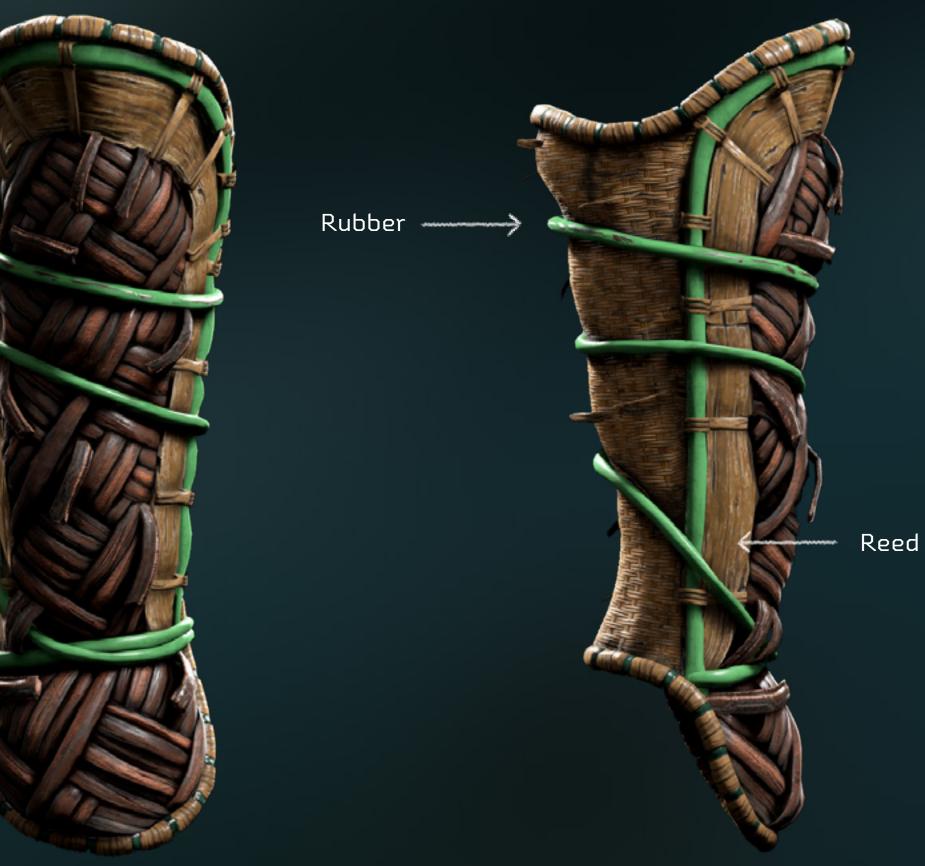

#### \* BRACERS

Aloy's bracers are made of a sturdy organic material, held together with rubber and a small machine part on each side.

SIDE

SIDE

FRONT

BACK

Aloy's skirt is made of banana leaves held together with blue rope and a hip band made of woven organic material decorated with an orange lining.