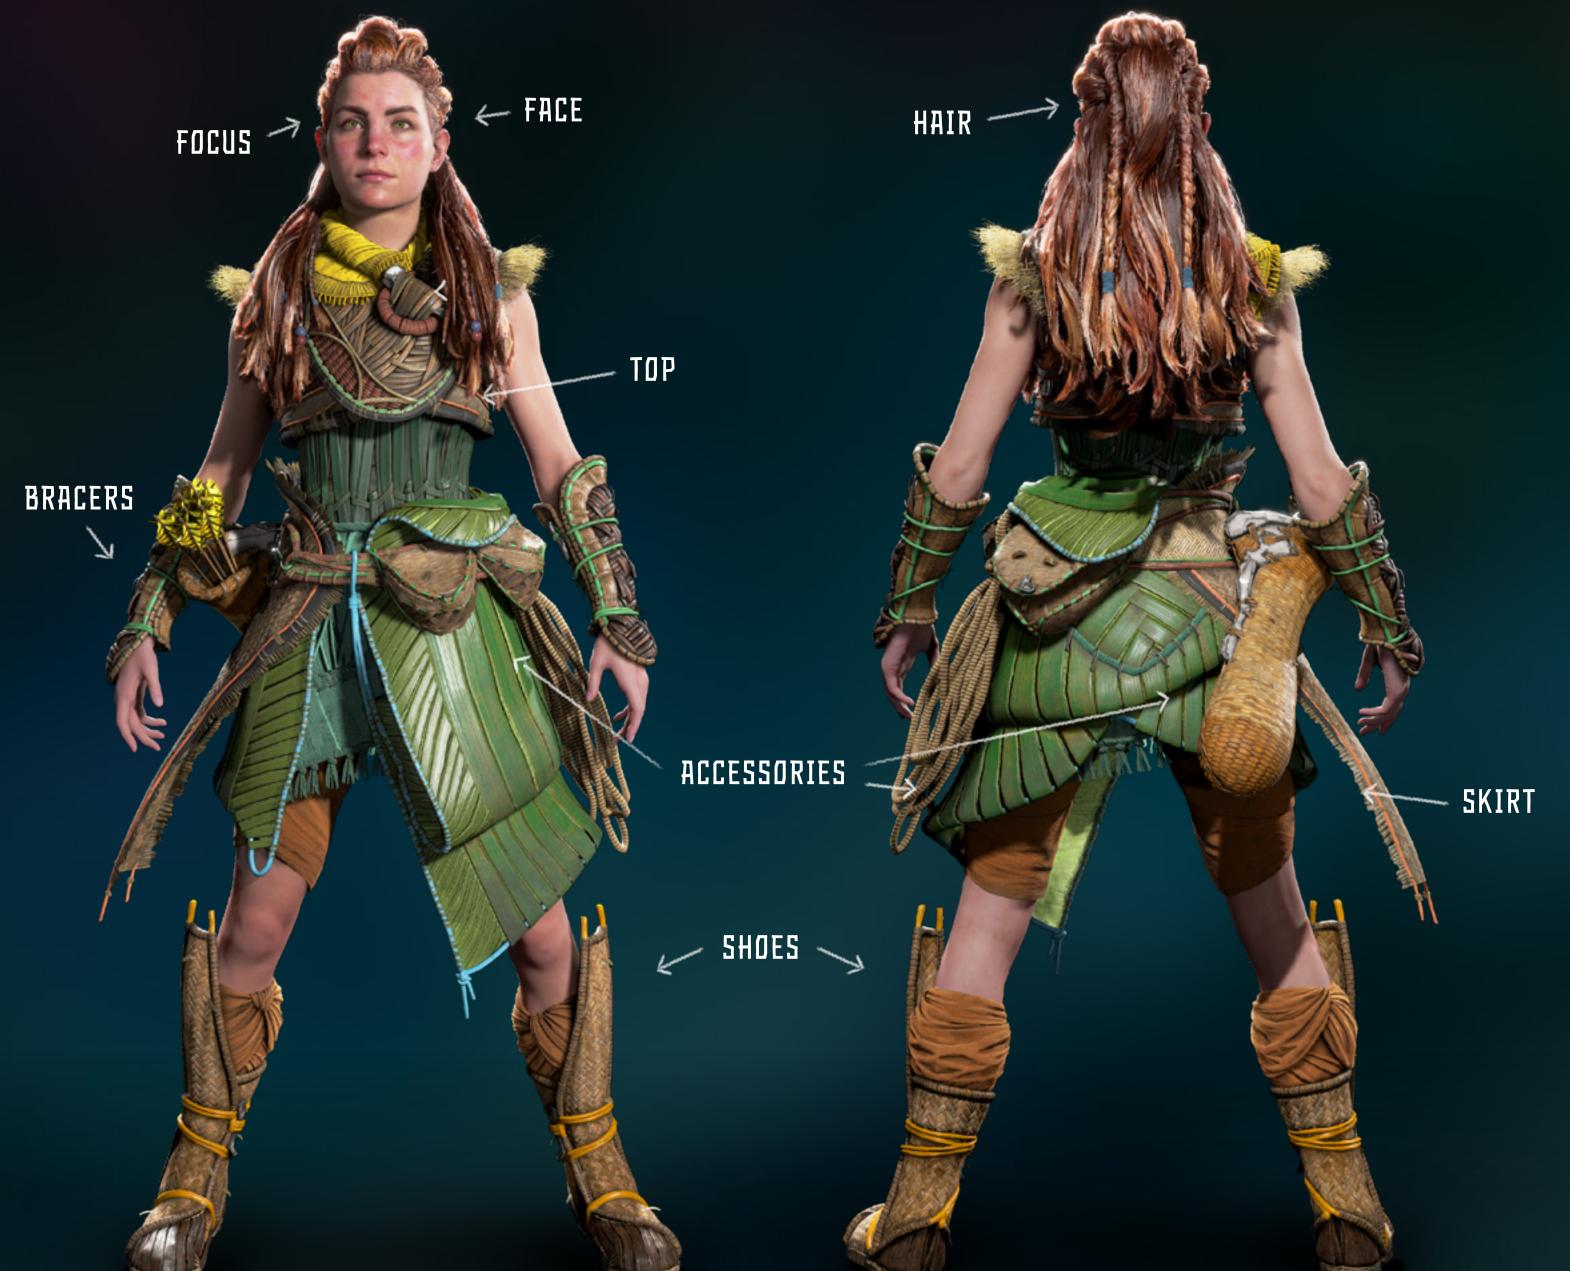

## **↑** FACE

Aloy has freckles on her nose, cheeks and forehead. The only make-up she applies is a dark eyeliner.

# \* FACE

Aloy's hair and braids are partially draped over her shoulders.

# \* FACE

Aloy wears her Focus on the right side of her face.

Aloy's hair consists of seven rolls coming from her hairline. The three toprolls gather together in the back of her head as a bun, and go down as a very big, yet subtle ponytail that blends in with the rest of her hair.

Aloy is wearing a bodice made of strands of natural material such as leaves and reeds found near the Utaru tribe and decorated with tasseled fabric rolled up and draped around her shoulders and neck as a scarf.

#### \* BRACERS

Aloy's bracers are made of a sturdy organic material, held together with rubber and a small machine part on each side.

SIDE

SIDE

FRONT

BACK

Aloy's skirt is made of banana leaves held together with blue rope and a hip band made of woven organic material decorated with an orange lining.

SIDE

FRONT

SIDE

BACK

#### \* ACCESSORIES

Aloy uses several pouches to carry resources, crafting material and arrows.

## \* PANTS

Under her skirt, Aloy is wearing a pants made of linen.

Aloy's shoes are made of woven organic material, padded with linen and held together with rope and a small machine part on the side.

SIDE

FRONT

SIDE

BACK