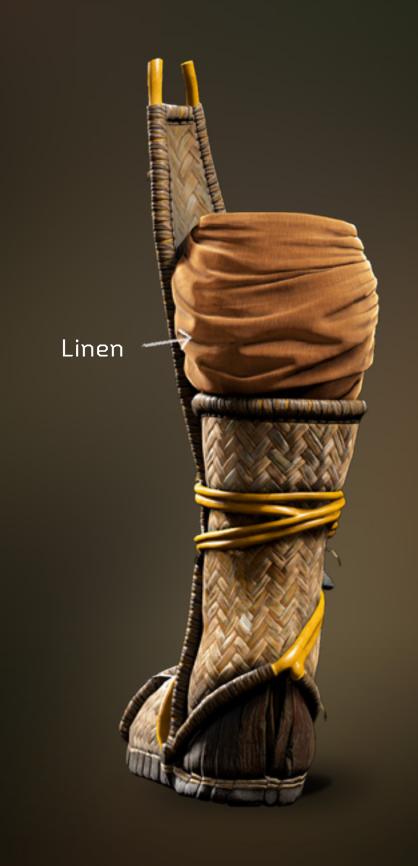

## \* PANTS

Under her skirt, Aloy is wearing a pants made of linen.

Aloy's shoes are made of woven organic material, padded with linen and held together with rope and a small machine part on the side.

SIDE